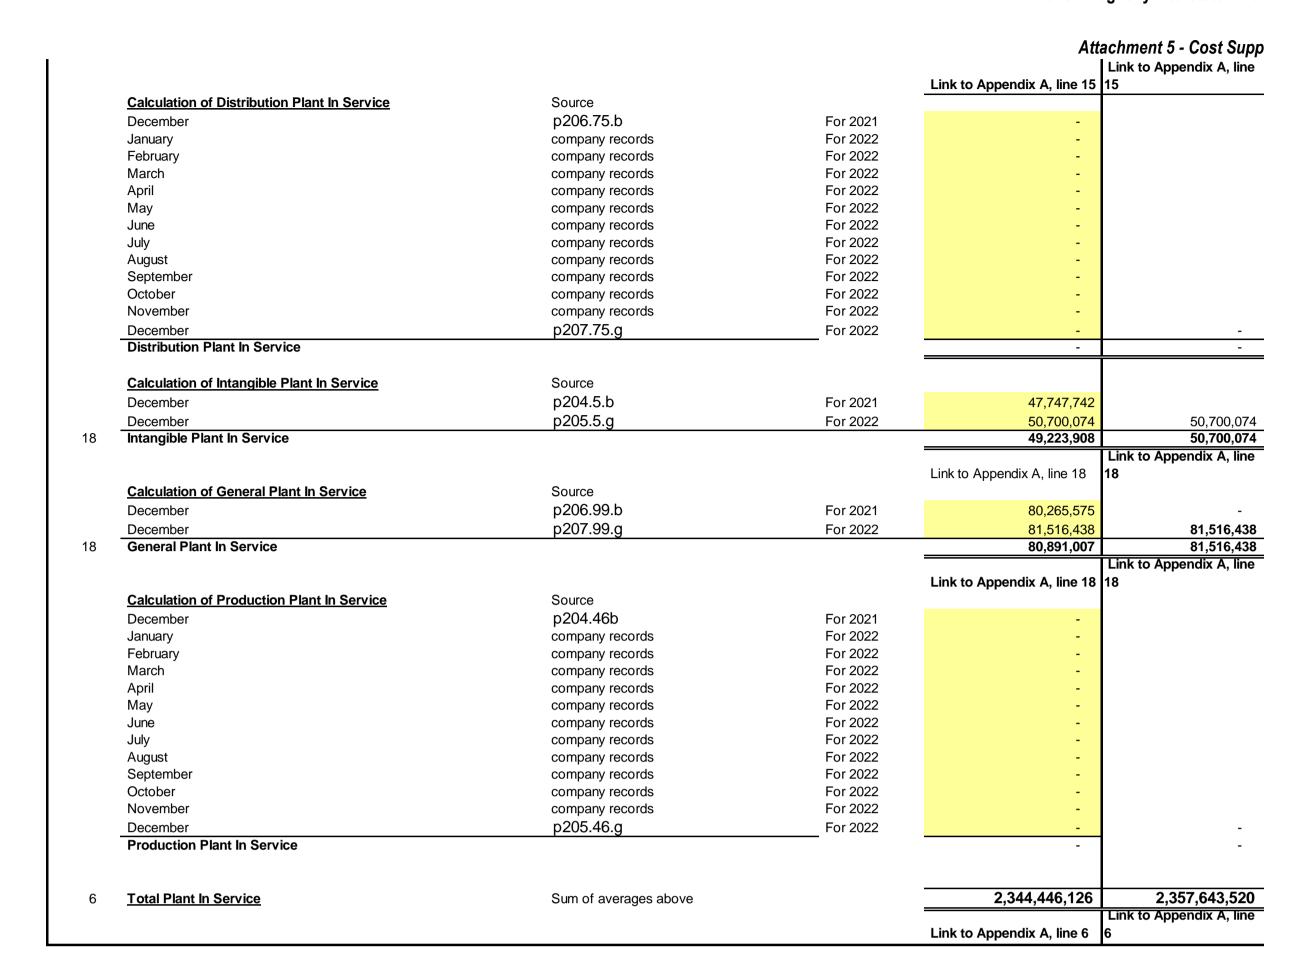

The Annual Update includes (i) a reconciliation of the annual transmission revenue requirements for the 2022 Rate Year<sup>3</sup> (Attachment 1), (ii) the annual transmission revenue requirements for the 2023 Rate Year to become effective on June 1, 2023 (Attachment 2), and (iii) a detailed accounting of transfers between construction work in progress ("CWIP") and Plant in Service as required by the May 31 Order (Attachment 3).