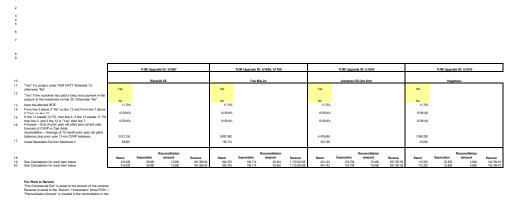

# **ATTACHMENT 1**

## **Reconciliation of 2018**

**Annual Transmission Revenue Requirements** 

ATTACHMENT H-18A

| [rai     | ns-Allegheny Interstate Line Company                                                      |          |                                                                      |                                      |
|----------|-------------------------------------------------------------------------------------------|----------|----------------------------------------------------------------------|--------------------------------------|
|          | nula Rate Appendix A                                                                      | Notes    | FERC Form 1 Page # or Instruction                                    | TrAILCo                              |
| Sha      | ded cells are input cells                                                                 |          |                                                                      | 2018 Reconciliation                  |
| lloca    | tors                                                                                      |          |                                                                      |                                      |
| 1        | Wages & Salary Allocation Factor<br>Transmission Wages Expense                            |          | p354.21.b                                                            |                                      |
|          |                                                                                           |          |                                                                      |                                      |
| 2<br>3   | Total Wages Expense<br>Less A&G Wages Expense                                             |          | p354.28.b<br>p354.27.b                                               |                                      |
| 4        | Total Wages Less A&G Wages Expense                                                        |          | (Line 2 - Line 3)                                                    |                                      |
| 5        | Wages & Salary Allocator                                                                  |          | (Line 1 / Line 4), if line 2 = 0, then 100%                          | 100.0000                             |
|          | Plant Allocation Factors                                                                  |          |                                                                      |                                      |
| 6        | Electric Plant in Service                                                                 | (Note B) | Attachment 5                                                         | 2,147,372,9                          |
| 7        | Total Plant In Service                                                                    |          | (Line 6)                                                             | 2,147,372,9                          |
| 8        | Accumulated Depreciation (Total Electric Plant)                                           |          | Attachment 5                                                         | 258,925,3                            |
| 9        | Total Accumulated Depreciation                                                            |          | (Line 8)                                                             | 258,925,3                            |
| 10       | Net Plant                                                                                 |          | (Line 7 - Line 9)                                                    | 1,888,447,5                          |
| 11       | Transmission Gross Plant                                                                  |          | (Line 15 + Line 21)                                                  | 2,147,372,9                          |
| 12       | Gross Plant Allocator                                                                     |          | (Line 11 / Line 7, if Line 7=0, enter 100%)                          | 100.000                              |
|          |                                                                                           |          |                                                                      |                                      |
| 13<br>14 | Transmission Net Plant Net Plant Allocator                                                |          | (Line 11 - Line 29)<br>(Line 13 / Line 10, if line 10=0, enter 100%) | <u>1,888,447,5</u><br><b>100.000</b> |
| ant      | Calculations Transmission Plant                                                           |          |                                                                      |                                      |
| 15       | Transmission Plant In Service                                                             | (Note B) | Attachment 5                                                         | 2,057,464,1                          |
| 16       | New Trans. Plant Adds. for Current Calendar Year (13 average balance)                     | (Note B) | Attachment 6                                                         |                                      |
| 17       | Total Transmission Plant                                                                  |          | (Line 15 + Line 16)                                                  | 2,057,464,1                          |
| 18       | General & Intangible                                                                      |          | Attachment 5                                                         | 89,908,7                             |
| 19       | Total General & Intangible                                                                |          | (Line 18)                                                            | 89,908,7                             |
| 20<br>21 | Wage & Salary Allocator<br>Transmission Related General and Intangible Plant              |          | (Line 5)<br>(Line 19 * Line 20)                                      | 100.000<br>89,908,7                  |
|          |                                                                                           |          |                                                                      |                                      |
| 22       | Transmission Related Plant                                                                |          | (Line 17 + Line 21)                                                  | 2,147,372,9                          |
|          | Accumulated Depreciation                                                                  |          |                                                                      |                                      |
| 23       | Transmission Accumulated Depreciation                                                     | (Note B) | Attachment 5                                                         | 235,662,9                            |
| 24       | Accumulated General Depreciation                                                          |          | Attachment 5                                                         | 9,906,6                              |
| 25<br>26 | Accumulated Intangible Amortization Total Accumulated General and Intangible Depreciation |          | Attachment 5<br>(Sum Lines 24 to 25)                                 | 13,355,7<br>23,262,3                 |
| 26<br>27 | Wage & Salary Allocator                                                                   |          | (Sum Lines 24 to 25)<br>(Line 5)                                     | 23,262,3                             |
| 28       | Transmission Related General & Intangible Accumulated Depreciation                        |          | (Line 26 * Line 27)                                                  | 23,262,3                             |
| 29       | Total Transmission Related Accumulated Depreciation                                       |          | (Line 23 + Line 28)                                                  | 258,925,3                            |
|          |                                                                                           |          |                                                                      |                                      |