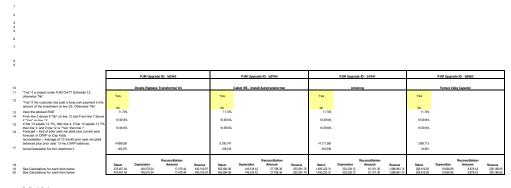

# **ATTACHMENT 1**

## **Reconciliation of 2018**

**Annual Transmission Revenue Requirements** 

ATTACHMENT H-18A

| [rai     | ns-Allegheny Interstate Line Company                                                      |          |                                                                      |                                      |
|----------|-------------------------------------------------------------------------------------------|----------|----------------------------------------------------------------------|--------------------------------------|
|          | nula Rate Appendix A                                                                      | Notes    | FERC Form 1 Page # or Instruction                                    | TrAILCo                              |
| Sha      | ded cells are input cells                                                                 |          |                                                                      | 2018 Reconciliation                  |
| lloca    | tors                                                                                      |          |                                                                      |                                      |
| 1        | Wages & Salary Allocation Factor<br>Transmission Wages Expense                            |          | p354.21.b                                                            |                                      |
|          |                                                                                           |          |                                                                      |                                      |
| 2<br>3   | Total Wages Expense<br>Less A&G Wages Expense                                             |          | p354.28.b<br>p354.27.b                                               |                                      |
| 4        | Total Wages Less A&G Wages Expense                                                        |          | (Line 2 - Line 3)                                                    |                                      |
| 5        | Wages & Salary Allocator                                                                  |          | (Line 1 / Line 4), if line 2 = 0, then 100%                          | 100.0000                             |
|          | Plant Allocation Factors                                                                  |          |                                                                      |                                      |
| 6        | Electric Plant in Service                                                                 | (Note B) | Attachment 5                                                         | 2,147,372,9                          |
| 7        | Total Plant In Service                                                                    |          | (Line 6)                                                             | 2,147,372,9                          |
| 8        | Accumulated Depreciation (Total Electric Plant)                                           |          | Attachment 5                                                         | 258,925,3                            |
| 9        | Total Accumulated Depreciation                                                            |          | (Line 8)                                                             | 258,925,3                            |
| 10       | Net Plant                                                                                 |          | (Line 7 - Line 9)                                                    | 1,888,447,5                          |
| 11       | Transmission Gross Plant                                                                  |          | (Line 15 + Line 21)                                                  | 2,147,372,9                          |
| 12       | Gross Plant Allocator                                                                     |          | (Line 11 / Line 7, if Line 7=0, enter 100%)                          | 100.000                              |
|          |                                                                                           |          |                                                                      |                                      |
| 13<br>14 | Transmission Net Plant Net Plant Allocator                                                |          | (Line 11 - Line 29)<br>(Line 13 / Line 10, if line 10=0, enter 100%) | <u>1,888,447,5</u><br><b>100.000</b> |
| ant      | Calculations Transmission Plant                                                           |          |                                                                      |                                      |
| 15       | Transmission Plant In Service                                                             | (Note B) | Attachment 5                                                         | 2,057,464,1                          |
| 16       | New Trans. Plant Adds. for Current Calendar Year (13 average balance)                     | (Note B) | Attachment 6                                                         |                                      |
| 17       | Total Transmission Plant                                                                  |          | (Line 15 + Line 16)                                                  | 2,057,464,1                          |
| 18       | General & Intangible                                                                      |          | Attachment 5                                                         | 89,908,7                             |
| 19       | Total General & Intangible                                                                |          | (Line 18)                                                            | 89,908,7                             |
| 20<br>21 | Wage & Salary Allocator<br>Transmission Related General and Intangible Plant              |          | (Line 5)<br>(Line 19 * Line 20)                                      | 100.000<br>89,908,7                  |
|          |                                                                                           |          |                                                                      |                                      |
| 22       | Transmission Related Plant                                                                |          | (Line 17 + Line 21)                                                  | 2,147,372,9                          |
|          | Accumulated Depreciation                                                                  |          |                                                                      |                                      |
| 23       | Transmission Accumulated Depreciation                                                     | (Note B) | Attachment 5                                                         | 235,662,9                            |
| 24       | Accumulated General Depreciation                                                          |          | Attachment 5                                                         | 9,906,6                              |
| 25<br>26 | Accumulated Intangible Amortization Total Accumulated General and Intangible Depreciation |          | Attachment 5<br>(Sum Lines 24 to 25)                                 | 13,355,7<br>23,262,3                 |
| 26<br>27 | Wage & Salary Allocator                                                                   |          | (Sum Lines 24 to 25)<br>(Line 5)                                     | 23,262,3                             |
| 28       | Transmission Related General & Intangible Accumulated Depreciation                        |          | (Line 26 * Line 27)                                                  | 23,262,3                             |
| 29       | Total Transmission Related Accumulated Depreciation                                       |          | (Line 23 + Line 28)                                                  | 258,925,3                            |
|          |                                                                                           |          |                                                                      |                                      |