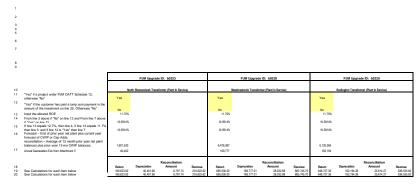

# **ATTACHMENT 1**

## **Reconciliation of 2018**

**Annual Transmission Revenue Requirements** 

ATTACHMENT H-18A

| [rai     | ns-Allegheny Interstate Line Company                                                      |          |                                                                      |                                      |
|----------|-------------------------------------------------------------------------------------------|----------|----------------------------------------------------------------------|--------------------------------------|
|          | nula Rate Appendix A                                                                      | Notes    | FERC Form 1 Page # or Instruction                                    | TrAILCo                              |
| Sha      | ded cells are input cells                                                                 |          |                                                                      | 2018 Reconciliation                  |
| lloca    | tors                                                                                      |          |                                                                      |                                      |
| 1        | Wages & Salary Allocation Factor<br>Transmission Wages Expense                            |          | p354.21.b                                                            |                                      |
|          |                                                                                           |          |                                                                      |                                      |
| 2<br>3   | Total Wages Expense<br>Less A&G Wages Expense                                             |          | p354.28.b<br>p354.27.b                                               |                                      |
| 4        | Total Wages Less A&G Wages Expense                                                        |          | (Line 2 - Line 3)                                                    |                                      |
| 5        | Wages & Salary Allocator                                                                  |          | (Line 1 / Line 4), if line 2 = 0, then 100%                          | 100.0000                             |
|          | Plant Allocation Factors                                                                  |          |                                                                      |                                      |
| 6        | Electric Plant in Service                                                                 | (Note B) | Attachment 5                                                         | 2,147,372,9                          |
| 7        | Total Plant In Service                                                                    |          | (Line 6)                                                             | 2,147,372,9                          |
| 8        | Accumulated Depreciation (Total Electric Plant)                                           |          | Attachment 5                                                         | 258,925,3                            |
| 9        | Total Accumulated Depreciation                                                            |          | (Line 8)                                                             | 258,925,3                            |
| 10       | Net Plant                                                                                 |          | (Line 7 - Line 9)                                                    | 1,888,447,5                          |
| 11       | Transmission Gross Plant                                                                  |          | (Line 15 + Line 21)                                                  | 2,147,372,9                          |
| 12       | Gross Plant Allocator                                                                     |          | (Line 11 / Line 7, if Line 7=0, enter 100%)                          | 100.000                              |
|          |                                                                                           |          |                                                                      |                                      |
| 13<br>14 | Transmission Net Plant Net Plant Allocator                                                |          | (Line 11 - Line 29)<br>(Line 13 / Line 10, if line 10=0, enter 100%) | <u>1,888,447,5</u><br><b>100.000</b> |
| ant      | Calculations Transmission Plant                                                           |          |                                                                      |                                      |
| 15       | Transmission Plant In Service                                                             | (Note B) | Attachment 5                                                         | 2,057,464,1                          |
| 16       | New Trans. Plant Adds. for Current Calendar Year (13 average balance)                     | (Note B) | Attachment 6                                                         |                                      |
| 17       | Total Transmission Plant                                                                  |          | (Line 15 + Line 16)                                                  | 2,057,464,1                          |
| 18       | General & Intangible                                                                      |          | Attachment 5                                                         | 89,908,7                             |
| 19       | Total General & Intangible                                                                |          | (Line 18)                                                            | 89,908,7                             |
| 20<br>21 | Wage & Salary Allocator<br>Transmission Related General and Intangible Plant              |          | (Line 5)<br>(Line 19 * Line 20)                                      | 100.000<br>89,908,7                  |
|          |                                                                                           |          |                                                                      |                                      |
| 22       | Transmission Related Plant                                                                |          | (Line 17 + Line 21)                                                  | 2,147,372,9                          |
|          | Accumulated Depreciation                                                                  |          |                                                                      |                                      |
| 23       | Transmission Accumulated Depreciation                                                     | (Note B) | Attachment 5                                                         | 235,662,9                            |
| 24       | Accumulated General Depreciation                                                          |          | Attachment 5                                                         | 9,906,6                              |
| 25<br>26 | Accumulated Intangible Amortization Total Accumulated General and Intangible Depreciation |          | Attachment 5<br>(Sum Lines 24 to 25)                                 | 13,355,7<br>23,262,3                 |
| 26<br>27 | Wage & Salary Allocator                                                                   |          | (Sum Lines 24 to 25)<br>(Line 5)                                     | 23,262,3                             |
| 28       | Transmission Related General & Intangible Accumulated Depreciation                        |          | (Line 26 * Line 27)                                                  | 23,262,3                             |
| 29       | Total Transmission Related Accumulated Depreciation                                       |          | (Line 23 + Line 28)                                                  | 258,925,3                            |
|          |                                                                                           |          |                                                                      |                                      |