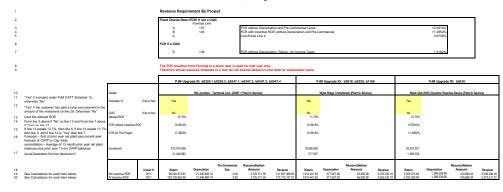

|              | ation & Amortization Expense                                                         |                              |                |                                       |                         |
|--------------|--------------------------------------------------------------------------------------|------------------------------|----------------|---------------------------------------|-------------------------|
|              | Depreciation Expense                                                                 |                              |                |                                       |                         |
| 75           | Transmission Depreciation Expense                                                    |                              |                | Attachment 5                          | 43,796,533              |
|              |                                                                                      |                              |                |                                       |                         |
| 76<br>77     | General Depreciation<br>Intangible Amortization                                      |                              | (Note A)       | Attachment 5<br>Attachment 5          | 1,949,254<br>1,798,331  |
| 78           | Total                                                                                |                              | (Note A)       | (Line 76 + Line 77)                   | 3,747,586               |
| 79           | Wage & Salary Allocator                                                              |                              |                | (Line 5)                              | 100.0000%               |
| 80           | Transmission Related General Depreciation and                                        | Intangible Amortization      |                | (Line 78 * Line 79)                   | 3,747,586               |
| 81 <b>1</b>  | Total Transmission Depreciation & Amortization                                       |                              |                | (Lines 75 + 80)                       | 47,544,118              |
| Taxes O      | Other than Income                                                                    |                              |                |                                       |                         |
|              | Transmission Related Taxes Other than Income                                         |                              |                | Au. 1                                 | 40.070 545              |
| 82 <b>1</b>  | Transmission Related Taxes Other than income                                         |                              |                | Attachment 2                          | 13,279,545              |
| 83 <b>T</b>  | Total Taxes Other than Income                                                        |                              |                | (Line 82)                             | 13,279,545              |
| Return /     | Capitalization Calculations                                                          |                              |                |                                       |                         |
|              |                                                                                      |                              |                |                                       |                         |
| 84 F         | Preferred Dividends                                                                  |                              | enter positive | p118.29.c                             | 0                       |
| c            | Common Stock                                                                         |                              |                |                                       |                         |
| 85           | Proprietary Capital                                                                  |                              |                | p112.16.c                             | 936,927,666             |
| 86           | Less Accumulated Other Comprehensive Income                                          | e Account 219                |                | p112.15.c                             | 0                       |
| 87           | Less Preferred Stock                                                                 |                              |                | (Line 95)                             | 0                       |
| 88<br>89     | Less Account 216.1<br>Common Stock                                                   |                              |                | p112.12.c<br>(Line 85 - 86 - 87 - 88) | <u>0</u><br>936,927,666 |
|              |                                                                                      |                              |                |                                       | 000,021,000             |
|              | Capitalization                                                                       |                              | (AL / A.)      |                                       | 004 740 005             |
| 90           | Long Term Debt                                                                       |                              | (Note N)       | -444.04 -                             | 624,743,835             |
| 91<br>92     | Less Unamortized Loss on Reacquired Debt<br>Plus Unamortized Gain on Reacquired Debt |                              |                | p111.81.c<br>p113.61.c                | 0<br>0                  |
| 92<br>93     | Less ADIT associated with Gain or Loss                                               |                              |                | Attachment 1                          | 0                       |
| 93<br>94     | Total Long Term Debt                                                                 |                              |                | (Line 90 - 91 + 92 - 93)              | 624,743,835             |
| 95           | Preferred Stock                                                                      |                              |                | p112.3.c                              | 0                       |
| 96           | Common Stock                                                                         |                              |                | (Line 89)                             | 936,927,666             |
| 97           | Total Capitalization                                                                 |                              |                | (Sum Lines 94 to 96)                  | 1,561,671,501           |
| 98           | Debt %                                                                               | Total Long Term Debt         | (Note N)       | (Line 94 /Line 97)                    | 40.0048%                |
| 99           | Preferred %                                                                          | Preferred Stock              | (Note N)       | Line 95 /Line 97)                     | 0.0000%                 |
| 100          | Common %                                                                             | Common Stock                 | (Note N)       | (Line 96 /Line 97)                    | 59.9952%                |
| 101          | Debt Cost                                                                            | Total Long Term Debt         |                |                                       | 0.0394                  |
| 102          | Preferred Cost                                                                       | Preferred Stock              |                | (Line 84 / Line 95)                   | 0.0000                  |
| 103          | Common Cost                                                                          | Common Stock                 | (Note I)       | The most recent FERC approved ROE     | 0.1170                  |
| 104          | Weighted Cost of Debt                                                                | Total Long Term Debt (WCLTD) |                | (Line 98 * Line 101)                  | 0.0158                  |
| 105          | Weighted Cost of Preferred                                                           | Preferred Stock              |                | (Line 99 * Line 102)                  | 0.0000                  |
| 106          | Weighted Cost of Common                                                              | Common Stock                 |                | (Line 100 * Line 103)                 | 0.0702                  |
| 107 F        | Rate of Return on Rate Base(ROR)                                                     |                              |                | (Sum Lines 104 to 106)                | 0.0860                  |
| 108 <b>I</b> | nvestment Return = Rate Base * Rate of Return                                        |                              |                | (Line 46 * Line 107)                  | 127,420,955             |