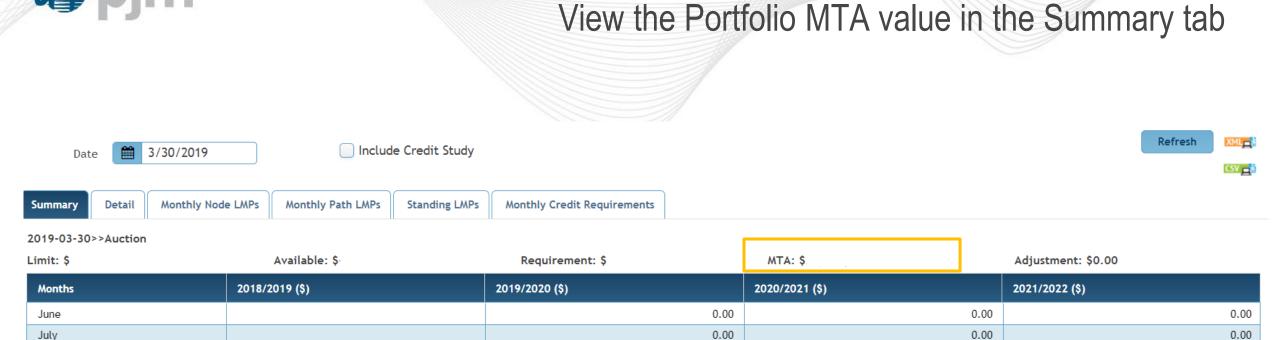

## Two Main Enhancements on 4/2/2019

- MTA ('How to use' screen displays in Appendix I)
  - View each FTR and Trade Mark-to-Auction value in the Detail tab by selecting (calculation type = MTA)
  - View the portfolio Mark-to-Auction value in the Summary tab
- Credit Calculator ('How to use' screen displays in Appendix II)
  - Members can utilize the credit calculator function by submitting bids through a 'Credit Study' mode Auction
  - View the credit calculator results in the detail tab by selecting Credit Type equal to 'CreditStudy'). View the credit calculator results in the Summary tab by checking the box 'Include Credit Study'

0.00

0.00

August

**J**pjm

0.00