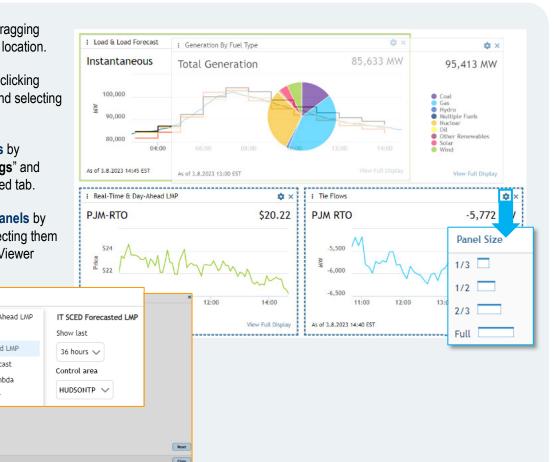

## **Customize Your Displays**

- 1 | Access available options for the current screen by clicking on "Settings."
- **2** | Edit the preferred options, and your changes will be automatically saved.
- 3 | Delete your custom settings by clicking "Reset."