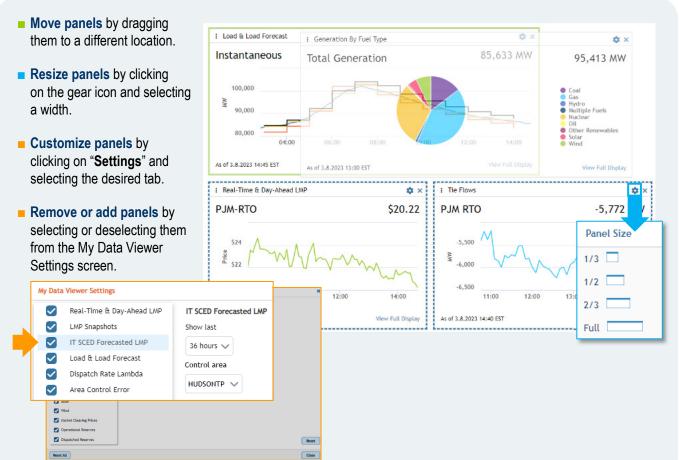

## **Customize Your Displays**

- 1 | Access available options for the current screen by clicking on "Settings."
- **2** | Edit the preferred options, and your changes will be automatically saved.
- 3 | Delete your custom settings by clicking "Reset."