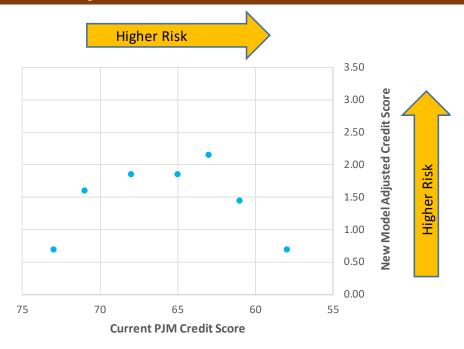

| 0.0%          | 3.00 | to      | 3.50 | BBB                | Baa2             | _  |     |     |     |
| 0                     | 0.0%          | 3.50 | to      | 4.50 | BBB-               | Baa3             | _  |     |     |     |
| 0                     | 0.0%          | 4.50 | to      | 5.30 | BB+                | Ba1              | _  |     |     |     |
| 0                     | 0.0%          | 5.30 | to      | 5.50 | BB                 | Ba2              | _  |     |     |     |
| 0                     | 0.0%          | 5.50 | to      | 6.00 | Lower              | Lower            | _  |     |     |     |
| 14                    | Entities Sco  | red  |         |      |                    |                  |    |     |     |     |



## Comparison to Existing PJM Credit Scores