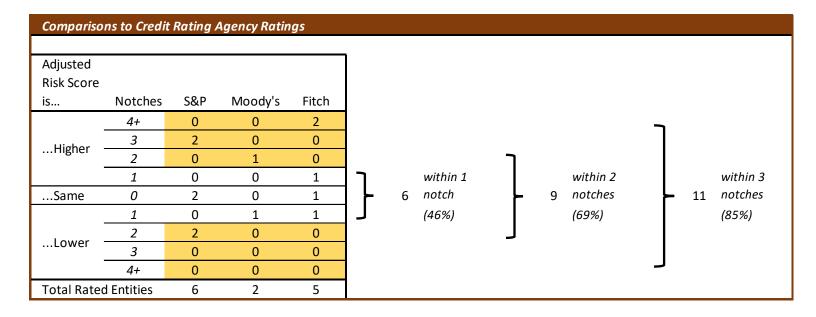

|    |     |     |     |
| 0                     | 0.0%          | 3.00 | to      | 3.50 | BBB                | Baa2             | _  |     |     |     |
| 0                     | 0.0%          | 3.50 | to      | 4.50 | BBB-               | Baa3             | _  |     |     |     |
| 0                     | 0.0%          | 4.50 | to      | 5.30 | BB+                | Ba1              | _  |     |     |     |
| 0                     | 0.0%          | 5.30 | to      | 5.50 | BB                 | Ba2              | _  |     |     |     |
| 0                     | 0.0%          | 5.50 | to      | 6.00 | Lower              | Lower            | _  |     |     |     |
| 14                    | Entities Sco  | red  |         |      |                    |                  |    |     |     |     |



## Comparison to Existing PJM Credit Scores