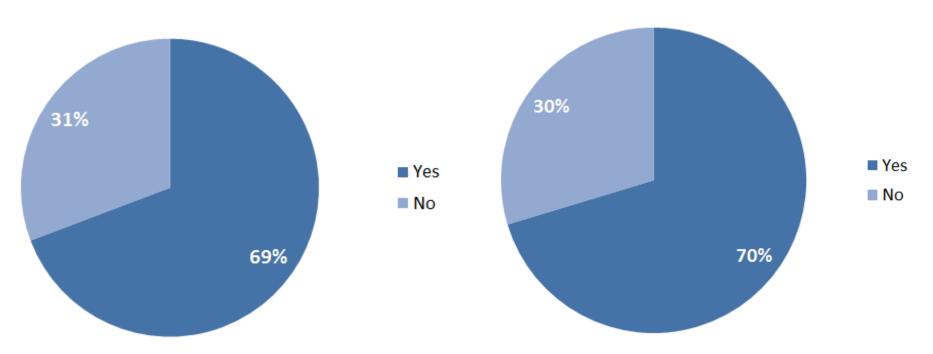

# Extension of Monthly Meter Correction Submission

# Can you support a 10/1/2014 implementation date?

www.pjm.com 8 PJM©2014

- Majority support for each of the three design elements
- Each design element is captured in Package I
- Discuss moving Package I to MIC for further consideration