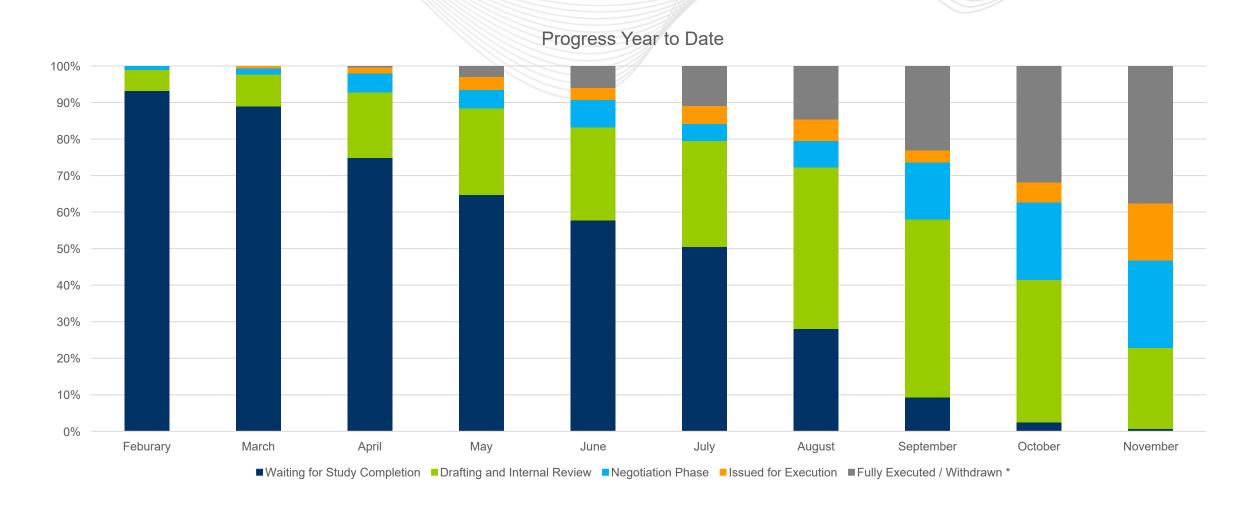

# **Final Agreement Progress**

#### Agreement Status

- Waiting for Study Completion
- Drafting/PJM Internal Review
- Issued for Agreement Negotiation
- Issued for Execution
- Agreement Phase Completed

## Fast Lane Progress by Month