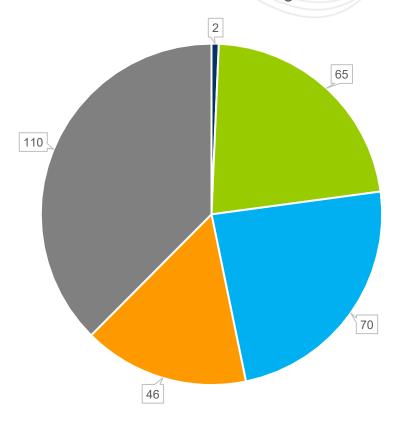

#### Agreement Status

- Waiting for Study Completion
- Drafting/PJM Internal Review
- Issued for Agreement Negotiation
- Issued for Execution
- Agreement Phase Completed