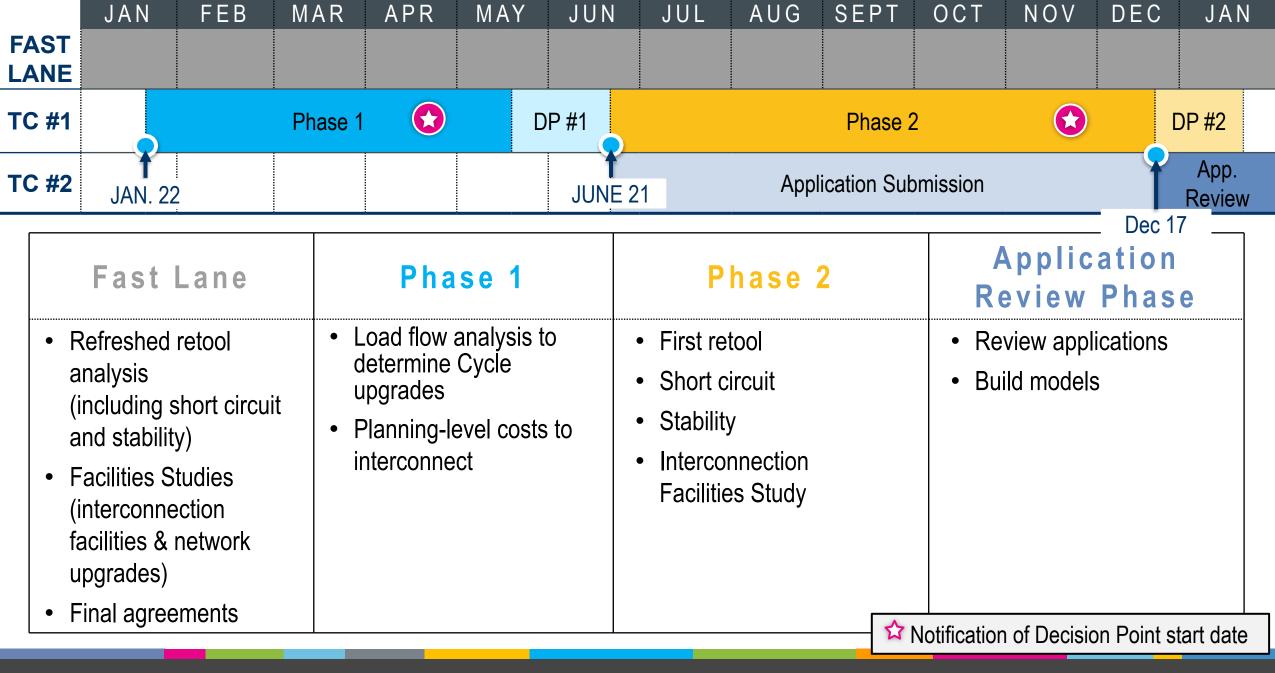

# Fast Lane & TC1 Progress Update

November 2024 IPS

Jason Shoemaker
Interconnection Planning Projects

www.pjm.com | Public PJM©2024





### **Expedited Process Analysis Status**

|                          | 0311016 |        |        |        |        |
|--------------------------|---------|--------|--------|--------|--------|
|                          | AE1     | AE2    | AF1    | AF2    | AG1    |
| Load Flow Model Status   | Posted  | Posted | Posted | Posted | Posted |
| Load Flow % Complete     | 100%    | 100%   | 100%   | 100%   | 100%   |
| Short Circuit % Complete | 100%    | 100%   | 100%   | 100%   | 100%   |
| Stability % Complete     | 100%    | 100%   | 100%   | 100%   | 100%   |

NOTE: Analyses considered Not Required are included in the completion percentages above

- AE1-AG1 LF models (Summer Peak & Light Load) are posted to PJM.com
- PJM analysis is complete for AE1-AG1 projects
- Expedited Process p