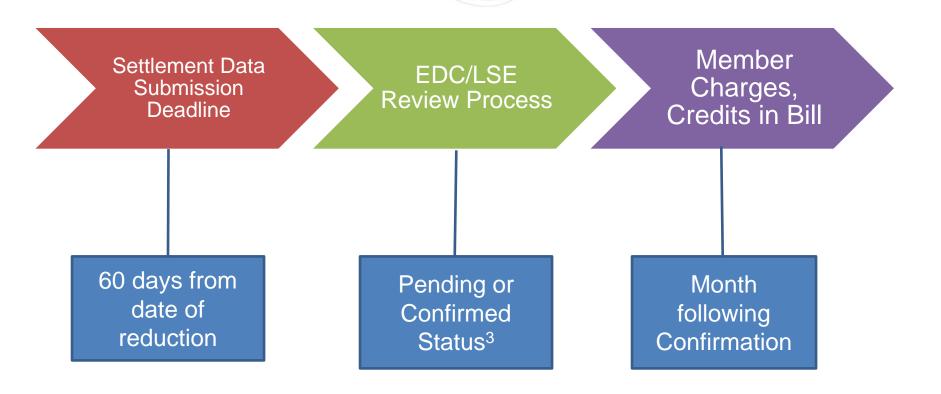

#### **Economic Energy Settlements Process**

<sup>3</sup> See *5CP and Add Back Timetable* for Energy Settlements