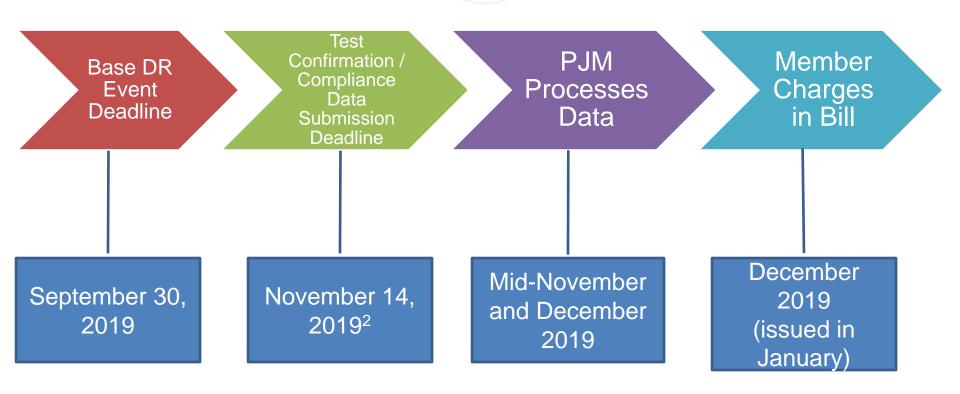

#### 2019 Base DR Testing Compliance Process

<sup>2</sup> See 5CP and Add Back Timetable Slide for Test Events