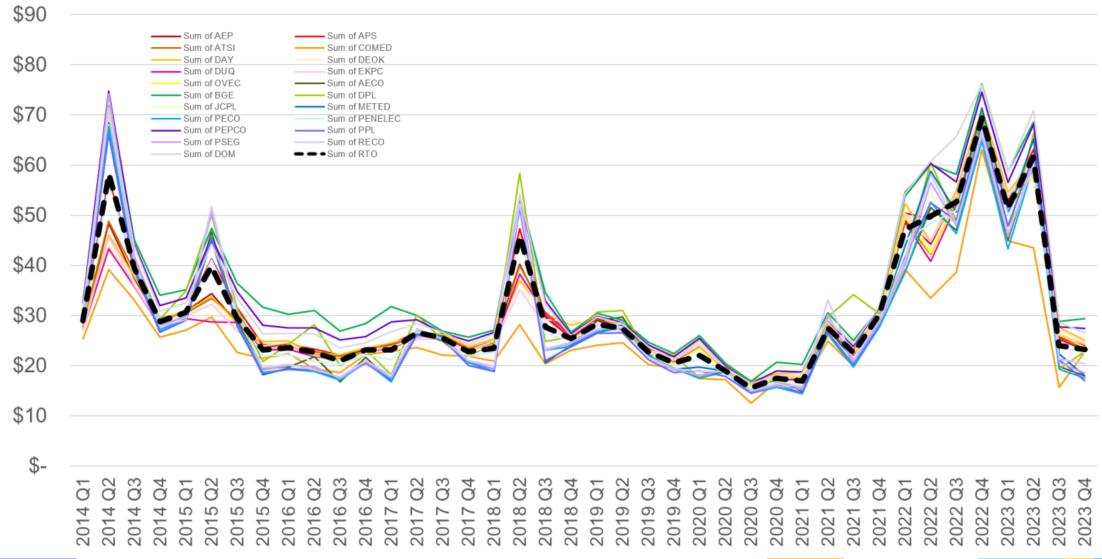

>\$ 46.30 | \$ 21.13<br>\$ 19.31<br>\$ 18.54<br>\$ 17.26<br>\$ 19.36<br>\$ 21.12<br>\$ 24.30<br>\$ 31.85<br>\$ 37.46<br>\$ 44.99<br>\$ 55.84<br>\$ 55.84<br>\$ 58.75<br>\$ 51.59<br>\$ 40.13 | \$ 20.97<br>\$ 19.18<br>\$ 18.40<br>\$ 17.18<br>\$ 19.32<br>\$ 21.08<br>\$ 24.19<br>\$ 31.58<br>\$ 37.28<br>\$ 44.53<br>\$ 54.31<br>\$ 55.39<br>\$ 58.11<br>\$ 51.15<br>\$ 39.59 | \$ 18.60 \$ 16.66 \$ 15.53 \$ 15.53 \$ 17.45 \$ 19.02 \$ 22.01 \$ 22.01 \$ 28.06 \$ 30.526 \$ 43.57 \$ 45.00 \$ 47.50 \$ | 23.39<br>21.44<br>21.00<br>19.56<br>22.09<br>24.13<br>27.31<br>35.23<br>42.82<br>53.15<br>64.19<br>65.25<br>67.77<br>58.52<br>46.51 | \$ \$ \$ \$ \$ \$ \$ \$ \$ \$ |

<sup>\*</sup> Value shading is relative only to other values in the same row.



#### Zonal Station Service Rates, 3-month Rolling Average





### Zonal Station Service Rates, 3-month Rolling Average

|         |                      |                      |                      |                |           |                    |                      |                     |          |                      |