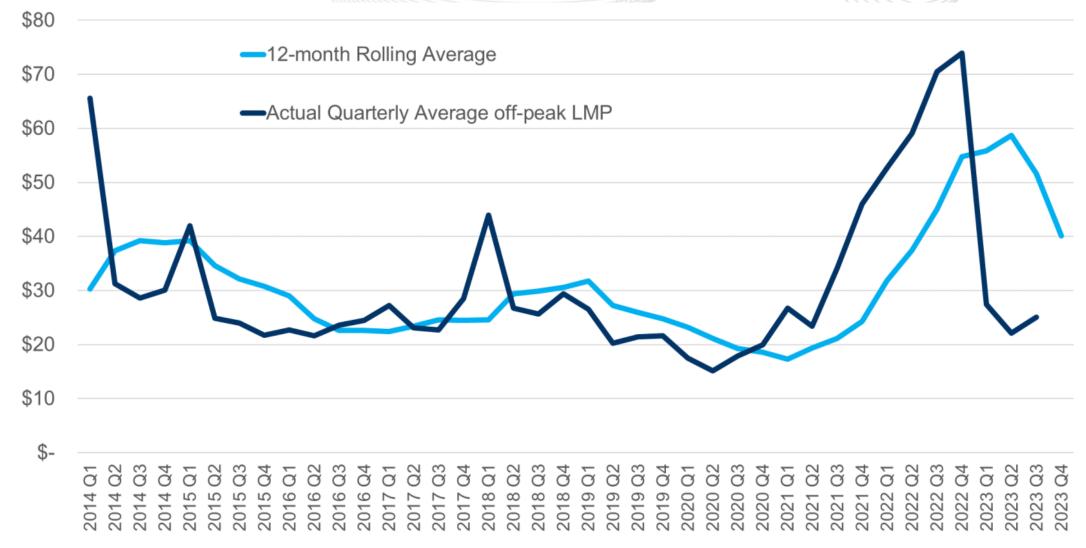

#### Actual Quarterly LMP and 12-month Station Service Rate

#### **RTO Station Service Rates**

| Quarter | Average off-peak LMP |    | 3-month<br>Rolling Average | 12-month<br>Rolling Average<br>(current methodology) | Quarter                   | Actual Quarterly<br>Average off-peak LMP | 3-month<br>Rolling Average | 12-month<br>Rolling Average<br>(current methodology) |
|---------|----------------------|----|----------------------------|------------------------------------------------------|---------------------------|------------------------------------------|----------------------------|------------------------------------------------------|
| 2014 Q1 | \$ 65.56             | \$ | 29.00                      | \$ 30.26                                             | 2019 Q1                   | \$ 26.58                                 | \$ 28.27                   | \$ 31.79                                             |
| 2014 Q2 | \$ 31.22             | \$ | 58.23                      | \$ 37.35                                             | 2019 Q2                   | \$ 20.22                                 | \$ 27.53                   | \$ 27.22                                             |
| 2014 Q3 | \$ 28.60             | \$ | 39.29                      | \$ 39.27                                             | 2019 Q3                   | \$ 21.39                                 | \$ 22.81                   | \$ 26.00                                             |
| 2014 Q4 | \$ 30.09             | \$ | 28.83                      | \$ 38.84                                             | 2019 Q4                   | \$ 21.61                                 | \$ 20.55                   | \$ 24.79                                             |
| 2015 Q1 | \$ 41.96             | \$ | 30.59                      | \$ 39.24                                             | 2020 Q1                   | \$ 17.53                                 | \$ 22.10                   | \$ 23.25                                             |
| 2015 Q2 | \$ 24.90             | \$ | 39.77                      | \$ 34.62                                             | 2020 Q2                   | \$ 15.14                                 | \$ 19.05                   | \$ 21.13                                             |
| 2015 Q3 | \$ 23.96             | \$ | 29.50                      | \$ 32.17                                             | 2020 Q3                   | \$ 17.87                                 | \$ 15.53                   | \$ 19.31                                             |
| 2015 Q4 | \$ 21.78             | \$ | 23.17                      | \$ 30.76                                             | 2020 Q4                   | \$ 19.97                                 | \$ 17.49                   | \$ 18.54                                             |
| 2016 Q1 | \$ 22.69             | \$ | 23.62                      | \$ 29.01                                             | 2021 Q1                   | \$ 26.71                                 | \$ 16.99                   | \$ 17.26                                             |
| 2016 Q2 | \$ 21.60             | \$ | 22.72                      | \$ 24.75                                             | 2021 Q2                   | \$ 23.37                                 | \$ 27.43                   | \$ 19.36                                             |
| 2016 Q3 | \$ 23.63             | \$ | 20.94                      | \$ 22.61                                             | 2021 Q3                   | \$ 34.15                                 | \$ 22.57                   | \$ 21.12                                             |
| 2016 Q4 | \$ 24.50             | \$ | 23.09                      | \$ 22.59                                             | 2021 Q4                   | \$ 46.00                                 | \$ 30.22                   | \$ 24.30                                             |
| 2017 Q1 | \$ 27.24             | \$ | 23.11                      | \$ 22.46                                             | 2022 Q1                   | \$ 52.72                                 | \$ 47.16                   | \$ 31.85                                             |
| 2017 Q2 | \$ 23.12             | \$ | 26.62                      | \$ 23.44                                             | 2022 Q2                   | \$ 59.12                                 | \$ 49.90                   | \$ 37.46                                             |
| 2017 Q3 | \$ 22.72             | \$ | 25.53                      | \$ 24.59                                             | 2022 Q3                   | \$ 70.52                                 | \$ 52.68                   | \$ 44.99                                             |
| 2017 Q4 | \$ 28.52             | \$ | 22.78                      | \$ 24.51                                             | 2022 Q4                   | \$ 73.98                                 | \$ 69.38                   | \$ 54.78                                             |
| 2018 Q1 | \$ 43.96             | \$ | 23.41                      | \$ 24.59                                             | 2023 Q1                   | \$ 27.45                                 | \$ 51.41                   | \$ 55.84                                             |
| 2018 Q2 | \$ 26.76             | \$ | 45.82                      | \$ 29.38                                             | 2023 Q2                   | \$ 22.11                                 | \$ 61.54                   | \$ 58.75                                             |
| 2018 Q3 | \$ 25.70             | \$ | 27.68                      | \$ 29.92                                             | 2023 Q3                   | \$ 25.11                                 | \$ 24.04                   | \$ 51.59                                             |
| 2018 Q4 | \$ 29.39             | \$ | 25.39                      | \$ 30.57                                             | 2023 Q4                   |                                          | \$ 23.52                   | \$ 40.13                                             |
|         |                      |    |                            |                                                      | 10-year Average           | \$ 31.01                                 | \$ 30.98                   | \$ 31.01                                             |
|         |                      |    |                            |                                                      | 5-year Average            | \$ 32.71                                 | \$ 32.51                   | \$ 32.47                                             |
|         |                      |    |                            |                                                      | Standard Deviation        | \$ 14.56                                 | \$ 13.12                   | \$ 10.47                                             |
|         |                      |    |                            |                                                      | 5-year Standard Deviation | \$ 13.44                                 | \$ 15.96                   | \$ 13.51                                             |