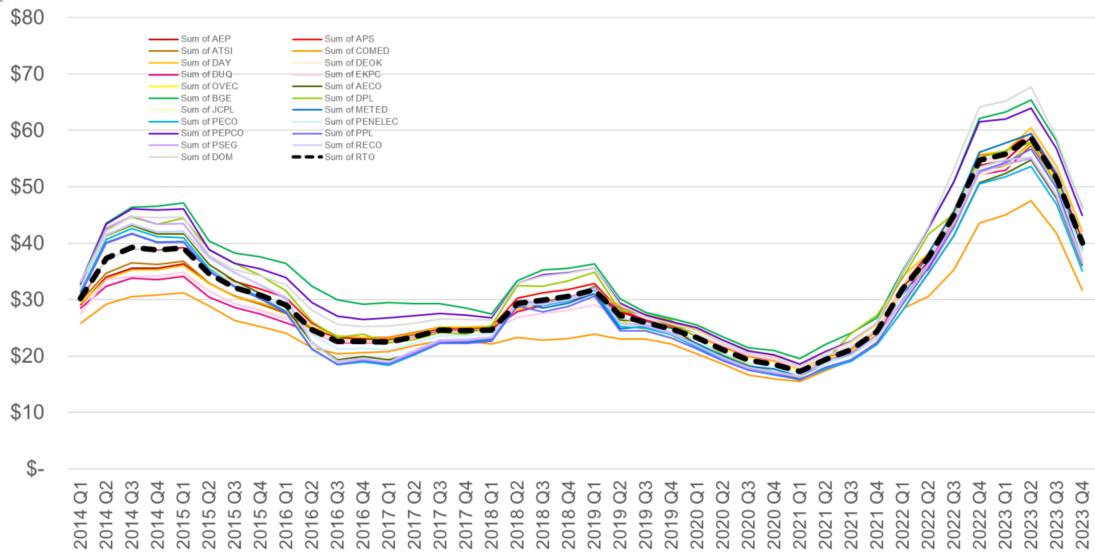

| Mean Absolute Percent Error | 28%                           | 32%                            |
|                        |                               |                                | 5-year MAPE                 | 31%                           | 44%                            |
| Positive values i      | ndicate that the st           | ation                          | Max Nagative Error          | -56%                          | -54%                           |
|                        | higher than actua             |                                | Max Positive Error          | 178%                          | 166%                           |

www.pjm.com | Public 9 PJM©2023

service rate was higher than actual LMP.



#### Zonal Station Service Rates, 12-month Rolling Average





### Zonal Station Service Rates, 12-month Rolling Average

|                                                                                                                                                                   |                                                                                                                                                                                  |                                                                                                                                                                                  |                                                                                                                                                                                  |