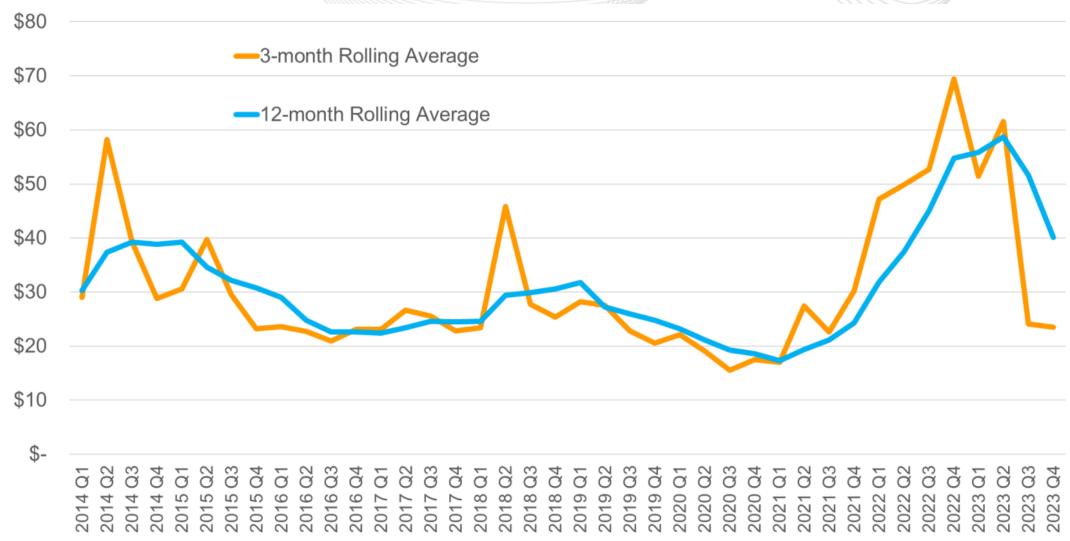

#### **RTO Station Service Rates**

#### **RTO Station Service Rates**

| Quarter | Average off-peak LMP |    | 3-month<br>Rolling Average | 12-month<br>Rolling Average<br>(current methodology) | Quarter                   | Actual Quarterly<br>Average off-peak LMP | 3-month<br>Rolling Average | 12-month<br>Rolling Average<br>(current methodology) |
|---------|----------------------|----|----------------------------|------------------------------------------------------|---------------------------|------------------------------------------|----------------------------|------------------------------------------------------|
| 2014 Q1 | \$ 65.56             | \$ | 29.00                      | \$ 30.26                                             | 2019 Q1                   | \$ 26.58                                 | \$ 28.27                   | \$ 31.79                                             |
| 2014 Q2 | \$ 31.22             | \$ | 58.23                      | \$ 37.35                                             | 2019 Q2                   | \$ 20.22                                 | \$ 27.53                   | \$ 27.22                                             |
| 2014 Q3 | \$ 28.60             | \$ | 39.29                      | \$ 39.27                                             | 2019 Q3                   | \$ 21.39                                 | \$ 22.81                   | \$ 26.00                                             |
| 2014 Q4 | \$ 30.09             | \$ | 28.83                      | \$ 38.84                                             | 2019 Q4                   | \$ 21.61                                 | \$ 20.55                   | \$ 24.79                                             |
| 2015 Q1 | \$ 41.96             | \$ | 30.59                      | \$ 39.24                                             | 2020 Q1                   | \$ 17.53                                 | \$ 22.10                   | \$ 23.25                                             |
| 2015 Q2 | \$ 24.90             | \$ | 39.77                      | \$ 34.62                                             | 2020 Q2                   | \$ 15.14                                 | \$ 19.05                   | \$ 21.13                                             |
| 2015 Q3 | \$ 23.96             | \$ | 29.50                      | \$ 32.17                                             | 2020 Q3                   | \$ 17.87                                 | \$ 15.53                   | \$ 19.31                                             |
| 2015 Q4 | \$ 21.78             | \$ | 23.17                      | \$ 30.76                                             | 2020 Q4                   | \$ 19.97                                 | \$ 17.49                   | \$ 18.54                                             |
| 2016 Q1 | \$ 22.69             | \$ | 23.62                      | \$ 29.01                                             | 2021 Q1                   | \$ 26.71                                 | \$ 16.99                   | \$ 17.26                                             |
| 2016 Q2 | \$ 21.60             | \$ | 22.72                      | \$ 24.75                                             | 2021 Q2                   | \$ 23.37                                 | \$ 27.43                   | \$ 19.36                                             |
| 2016 Q3 | \$ 23.63             | \$ | 20.94                      | \$ 22.61                                             | 2021 Q3                   | \$ 34.15                                 | \$ 22.57                   | \$ 21.12                                             |
| 2016 Q4 | \$ 24.50             | \$ | 23.09                      | \$ 22.59                                             | 2021 Q4                   | \$ 46.00                                 | \$ 30.22                   | \$ 24.30                                             |
| 2017 Q1 | \$ 27.24             | \$ | 23.11                      | \$ 22.46                                             | 2022 Q1                   | \$ 52.72                                 | \$ 47.16                   | \$ 31.85                                             |
| 2017 Q2 | \$ 23.12             | \$ | 26.62                      | \$ 23.44                                             | 2022 Q2                   | \$ 59.12                                 | \$ 49.90                   | \$ 37.46                                             |
| 2017 Q3 | \$ 22.72             | \$ | 25.53                      | \$ 24.59                                             | 2022 Q3                   | \$ 70.52                                 | \$ 52.68                   | \$ 44.99                                             |
| 2017 Q4 | \$ 28.52             | \$ | 22.78                      | \$ 24.51                                             | 2022 Q4                   | \$ 73.98                                 | \$ 69.38                   | \$ 54.78                                             |
| 2018 Q1 | \$ 43.96             | \$ | 23.41                      | \$ 24.59                                             | 2023 Q1                   | \$ 27.45                                 | \$ 51.41                   | \$ 55.84                                             |
| 2018 Q2 | \$ 26.76             | \$ | 45.82                      | \$ 29.38                                             | 2023 Q2                   | \$ 22.11                                 | \$ 61.54                   | \$ 58.75                                             |
| 2018 Q3 | \$ 25.70             | \$ | 27.68                      | \$ 29.92                                             | 2023 Q3                   | \$ 25.11                                 | \$ 24.04                   | \$ 51.59                                             |
| 2018 Q4 | \$ 29.39             | \$ | 25.39                      | \$ 30.57                                             | 2023 Q4                   |                                          | \$ 23.52                   | \$ 40.13                                             |
|         |                      |    |                            |                                                      | 10-year Average           | \$ 31.01                                 | \$ 30.98                   | \$ 31.01                                             |
|         |                      |    |                            |                                                      | 5-year Average            | \$ 32.71                                 | \$ 32.51                   | \$ 32.47                                             |
|         |                      |    |                            |                                                      | Standard Deviation        | \$ 14.56                                 | \$ 13.12                   | \$ 10.47                                             |
|         |                      |    |                            |                                                      | 5-year Standard Deviation | \$ 13.44                                 | \$ 15.96                   | \$ 13.51                                             |