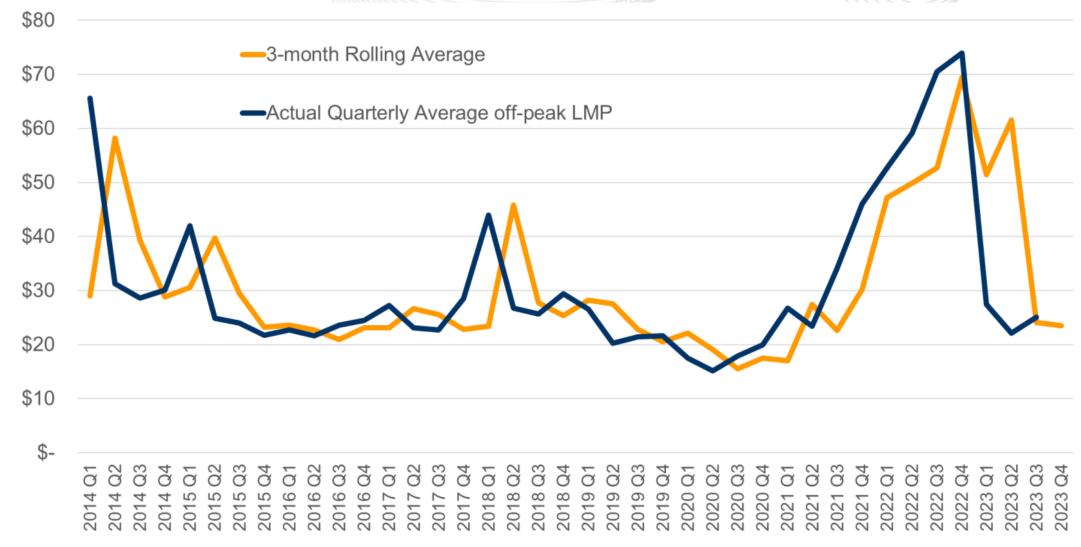

#### Actual Quarterly LMP and 3-month Station Service Rate

#### **RTO Station Service Rates**

| Quarter | Average off-peak LMP |    | 3-month<br>Rolling Average | 12-month<br>Rolling Average<br>(current methodology) | Quarter                   | Actual Quarterly<br>Average off-peak LMP | 3-month<br>Rolling Average | 12-month<br>Rolling Average<br>(current methodology) |
|---------|----------------------|----|----------------------------|------------------------------------------------------|---------------------------|------------------------------------------|----------------------------|------------------------------------------------------|
| 2014 Q1 | \$ 65.56             | \$ | 29.00                      | \$ 30.26                                             | 2019 Q1                   | \$ 26.58                                 | \$ 28.27                   | \$ 31.79                                             |
| 2014 Q2 | \$ 31.22             | \$ | 58.23                      | \$ 37.35                                             | 2019 Q2                   | \$ 20.22                                 | \$ 27.53                   | \$ 27.22                                             |
| 2014 Q3 | \$ 28.60             | \$ | 39.29                      | \$ 39.27                                             | 2019 Q3                   | \$ 21.39                                 | \$ 22.81                   | \$ 26.00                                             |
| 2014 Q4 | \$ 30.09             | \$ | 28.83                      | \$ 38.84                                             | 2019 Q4                   | \$ 21.61                                 | \$ 20.55                   | \$ 24.79                                             |
| 2015 Q1 | \$ 41.96             | \$ | 30.59                      | \$ 39.24                                             | 2020 Q1                   | \$ 17.53                                 | \$ 22.10                   | \$ 23.25                                             |
| 2015 Q2 | \$ 24.90             | \$ | 39.77                      | \$ 34.62                                             | 2020 Q2                   | \$ 15.14                                 | \$ 19.05                   | \$ 21.13                                             |
| 2015 Q3 | \$ 23.96             | \$ | 29.50                      | \$ 32.17                                             | 2020 Q3                   | \$ 17.87                                 | \$ 15.53                   | \$ 19.31                                             |
| 2015 Q4 | \$ 21.78             | \$ | 23.17                      | \$ 30.76                                             | 2020 Q4                   | \$ 19.97                                 | \$ 17.49                   | \$ 18.54                                             |
| 2016 Q1 | \$ 22.69             | \$ | 23.62                      | \$ 29.01                                             | 2021 Q1                   | \$ 26.71                                 | \$ 16.99                   | \$ 17.26                                             |
| 2016 Q2 | \$ 21.60             | \$ | 22.72                      | \$ 24.75                                             | 2021 Q2                   | \$ 23.37                                 | \$ 27.43                   | \$ 19.36                                             |
| 2016 Q3 | \$ 23.63             | \$ | 20.94                      | \$ 22.61                                             | 2021 Q3                   | \$ 34.15                                 | \$ 22.57                   | \$ 21.12                                             |
| 2016 Q4 | \$ 24.50             | \$ | 23.09                      | \$ 22.59                                             | 2021 Q4                   | \$ 46.00                                 | \$ 30.22                   | \$ 24.30                                             |
| 2017 Q1 | \$ 27.24             | \$ | 23.11                      | \$ 22.46                                             | 2022 Q1                   | \$ 52.72                                 | \$ 47.16                   | \$ 31.85                                             |
| 2017 Q2 | \$ 23.12             | \$ | 26.62                      | \$ 23.44                                             | 2022 Q2                   | \$ 59.12                                 | \$ 49.90                   | \$ 37.46                                             |
| 2017 Q3 | \$ 22.72             | \$ | 25.53                      | \$ 24.59                                             | 2022 Q3                   | \$ 70.52                                 | \$ 52.68                   | \$ 44.99                                             |
| 2017 Q4 | \$ 28.52             | \$ | 22.78                      | \$ 24.51                                             | 2022 Q4                   | \$ 73.98                                 | \$ 69.38                   | \$ 54.78                                             |
| 2018 Q1 | \$ 43.96             | \$ | 23.41                      | \$ 24.59                                             | 2023 Q1                   | \$ 27.45                                 | \$ 51.41                   | \$ 55.84                                             |
| 2018 Q2 | \$ 26.76             | \$ | 45.82                      | \$ 29.38                                             | 2023 Q2                   | \$ 22.11                                 | \$ 61.54                   | \$ 58.75                                             |
| 2018 Q3 | \$ 25.70             | \$ | 27.68                      | \$ 29.92                                             | 2023 Q3                   | \$ 25.11                                 | \$ 24.04                   | \$ 51.59                                             |
| 2018 Q4 | \$ 29.39             | \$ | 25.39                      | \$ 30.57                                             | 2023 Q4                   |                                          | \$ 23.52                   | \$ 40.13                                             |
|         |                      |    |                            |                                                      | 10-year Average           | \$ 31.01                                 | \$ 30.98                   | \$ 31.01                                             |
|         |                      |    |                            |                                                      | 5-year Average            | \$ 32.71                                 | \$ 32.51                   | \$ 32.47                                             |
|         |                      |    |                            |                                                      | Standard Deviation        | \$ 14.56                                 | \$ 13.12                   | \$ 10.47                                             |
|         |                      |    |                            |                                                      | 5-year Standard Deviation | \$ 13.44                                 | \$ 15.96                   | \$ 13.51                                             |