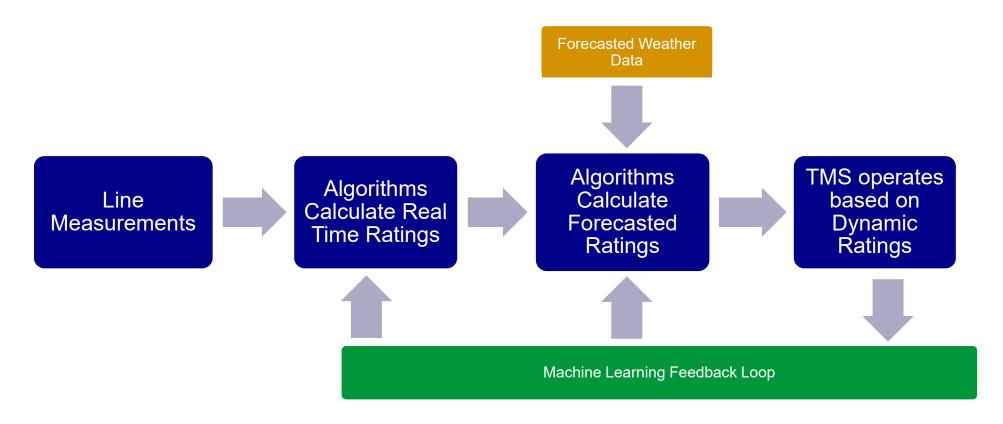

tic Line Ratings

#### **Assumes:**

- Wind speed
- Ambient Temp
- Solar Radiation
- 2 Seasons (Summer & Winter)

Conservatively Calculates Ratings
No way to trend field conditions or health

### Dynamic Line Ratings

#### Measures:

- Wind Speed
- Ambient Temp
- Conductor Temp
- Conductor Sag

Provides Accurate Real Time Ratings
Allows for Forecasted Ratings
Measures Conductor Health



### **Potential Ratings Gain**

- Used historical temperature and wind speed to estimate the impact of the dynamic lines ratings system
- Based on calculated conductor temperature
- Expected average ratings gain of almost 30%
- Actual rating increase incorporating the real time conductor data is expected to be greater than the estimated ratings using historical data



## **Dynamic Line Ratings Process**





## System Overview



### Next Steps

- ➤ Deploying DLR on Juniata-Cumberland & Harwood-Susquehanna lines. We consider the installation of the sensors as permanent for the life of the line.
- Work with PJM to fully utilize available line capacity
- Continue to seek additional lines to install the technology on