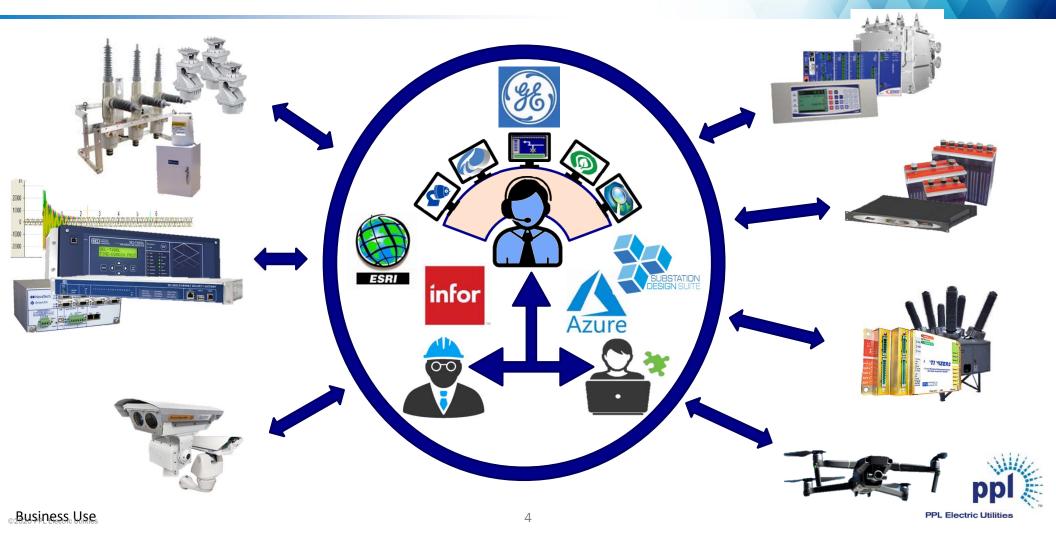

|

- Heavily rebuilt & strengthened physical plant
- ~50% penetration of microprocessor relays
- Primitive "smart" devices
- No automation
- People-dependent
  - Manual switching / paper permits
  - Reactive to failed equipment
  - Engineer calculated fault locations
  - Isolated voltage control



**Business Use** 

### Elements of the Future Transmission Grid

- 100% smart relays & devices
- Single connectivity, geo-spatial, & engineering model
- Predict all failures before they occur
- Automated operations based on realtime data feeds into TMS
- Grid-enhancing technologies
  - Smart Wires
  - Asset Health Monitoring on every asset class
    - Dynamic Line Monitoring
  - Traveling Wave Relays



High Resolution Waveform Data



## **Enabler: Centralized Platforms**



### What is DLR?

System of line sensors installed to measure conductor and environmental real time data. The data can then be used for asset health algorithms and real-time operation for determining a real time rating for the line.

#### Static Line Ratings

#### **Assumes:**

- Wind speed
- Ambient Temp
- Solar Radiation
- 2 Seasons (Summer & Winter)

Conservatively Calculates Ratings
No way to trend field conditions or health

### Dynamic Line Ratings

#### Measures:

- Wind Speed
- Ambient Temp
- Conductor Temp
- Conductor Sag

Provides Accurate Real Time Ratings
Allows for Forecasted Ratings
Measures Conductor Health



### **Potential Ratings Gain**

- Used historical temperature and wind speed to estimate the impact of the dynamic lines ratings system
- Based on calculated conduct