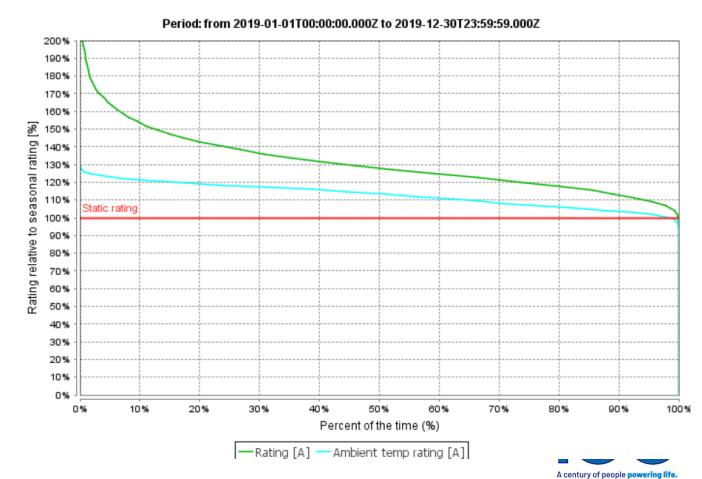

### **Potential Ratings Gain**

- Used historical temperature and wind speed to estimate the impact of the dynamic lines ratings system
- Based on calculated conductor temperature
- Expected average ratings gain of almost 30%
- Actual rating increase incorporating the real time conductor data is expected to be greater than the estimated ratings using historical data