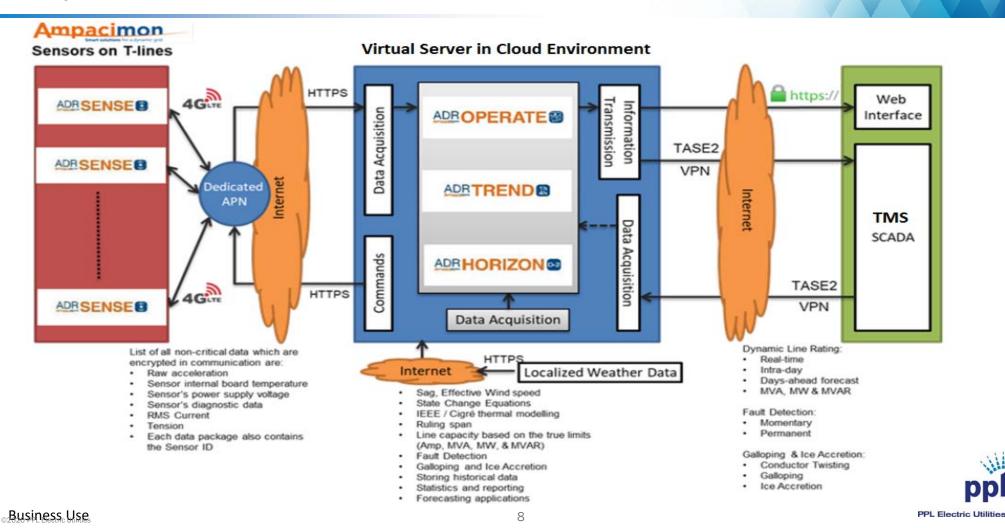

*Assumes:**

- Wind speed
- Ambient Temp
- Solar Radiation
- 2 Seasons (Summer & Winter)

Conservatively Calculates Ratings
No way to trend field conditions or health

### Dynamic Line Ratings

#### Measures:

- Wind Speed
- Ambient Temp
- Conductor Temp
- Conductor Sag

Provides Accurate Real Time Ratings
Allows for Forecasted Ratings
Measures Conductor Health



### **Potential Ratings Gain**

- Used historical temperature and wind speed to estimate the impact of the dynamic lines ratings system
- Based on calculated conductor temperature
- Expected average ratings gain of almost 30%
- Actual rating increase incorporating the real time conductor data is expected to be greater than the estimated ratings using historical data



## **Dynamic Line Ratings Process**





## System Overview



### Next Steps

- ➤ Deploying DLR on Juniata-Cumberland & Harwood-Susquehanna lines. We consider the installation of the sensors as permanent for the life of the line.
- Work with PJM to fully utilize available line capacity
- Continue to seek additional lines to install the technology on