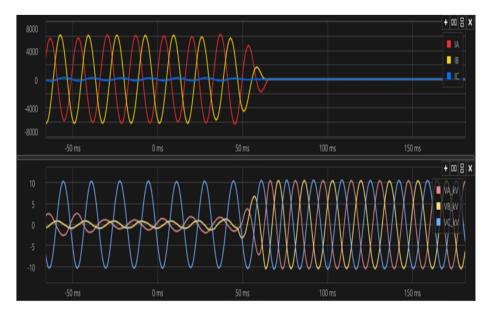

|

- Heavily rebuilt & strengthened physical plant
- ~50% penetration of microprocessor relays
- Primitive "smart" devices
- No automation
- People-dependent
  - Manual switching / paper permits
  - Reactive to failed equipment
  - Engineer calculated fault locations
  - Isolated voltage control



**Business Use** 

### Elements of the Future Transmission Grid

- 100% smart relays & devices
- Single connectivity, geo-spatial, & engineering model
- Predict all failures before they occur
- Automated operations based on realtime data feeds into TMS
- Grid-enhancing technologies
  - Smart Wires
  - Asset Health Monitoring on every asset class
    - Dynamic Line Monitoring
  - Traveling Wave Relays



High Resolution Waveform Data



## **Enabler: Centralized Platforms**



### What is DLR?

System of line sensors installed to measure conductor and environmental real time data. The data can then be used for asset health algorithms and real-time operation for determining a real time rating for the line.

#### Static Line Ratings

#### **Assumes:**

- Wind speed
- Ambient Temp
- Solar Radiation
- 2 Seasons (Summer & Winter)

Conservatively Calculates Ratings
No way to trend field conditions or health

### Dynamic Line Ratings

#### Measures:

- Wind Speed
- Ambient Temp
- Conductor Temp
- Conductor Sag

Provides Accurate Real Time Ratings
Allows for Forecasted Ratings
Measures Conductor Health



### **Potential Ratings Gain**

- Used historical temperature and wind speed to estimate th