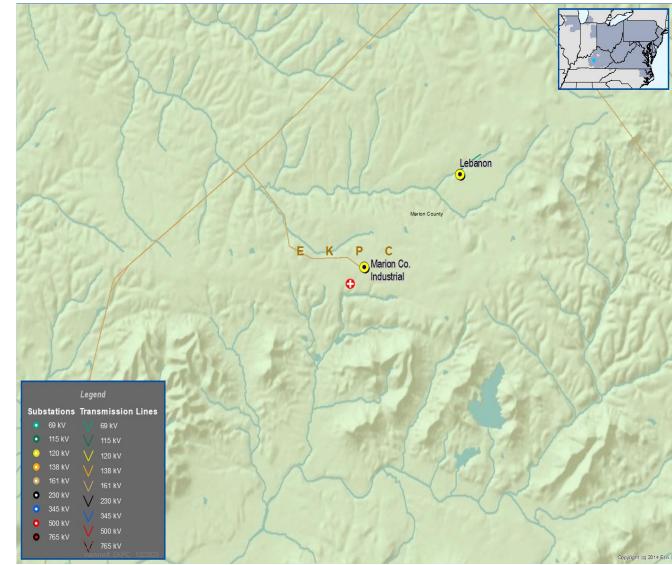

#### **Problem Statement:**

A new industrial customer has requested a new delivery point for a peak demand of 36 MW by 10/1/2020. The new delivery point is located in Marion Co, KY approximately 0.3 miles from EKPC's 161 KV transmission near the existing EKPC owned 161/24.9 KV Marion County Industrial Park distribution substation. The existing distribution infrastructure is not capable of serving this request.