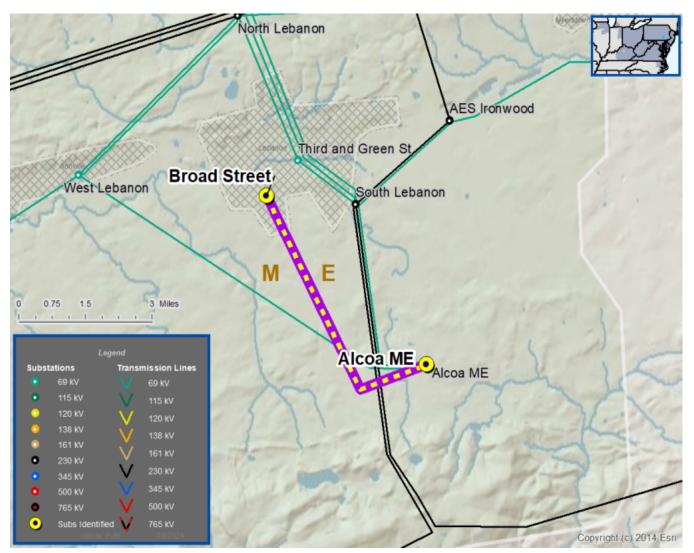

Requested in-service date is 11/24/2025

Met-Ed Transmission Zone M-3 Process Aloca – Broad Street 69 kV Line Customer Connection

Need Number: ME-2024-018

Process Stage: Need Meeting - 07/18/2024

**Project Driver(s):** 

**Customer Service** 

#### **Problem Statement**

New Customer Connection – A customer requested a new 69 kV delivery point near the Alcoa – Broad Street 69 kV Line . The anticipated load of the new customer connection is 39 MVA. The requested delivery point location is near the North Cornwall Substation.