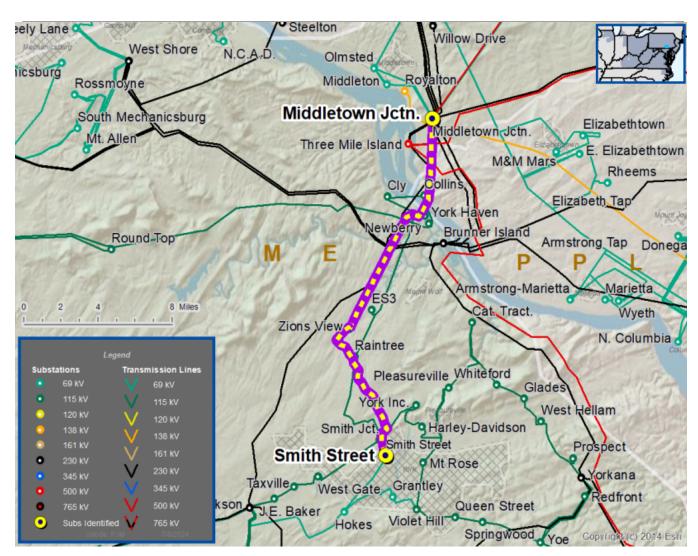

### Met-Ed Transmission Zone M-3 Process Middletown Junction – Smith Street No. 1 115 kV Line Customer Connection

Need Number: ME-2024-017

**Process Stage:** Need Meeting – 07/18/2024

**Project Driver(s):**Customer Service

#### **Problem Statement**

New Customer Connection – A customer requested a new 115 kV delivery point near the Middletown Junction – Smith Street No. 1 115 kV Line. The anticipated load of the new customer connection is 22 MVA. The requested delivery point location is approximately two miles from Zions View Substation.

Requested in-service date is 11/24/2025

Met-Ed Transmission Zone M-3 Process Aloca – Broad Street 69 kV Line Customer Connection

Need Number: ME-2024-018

Process Stage: Need Meeting - 07/18/2024

**Project Driver(s):** 