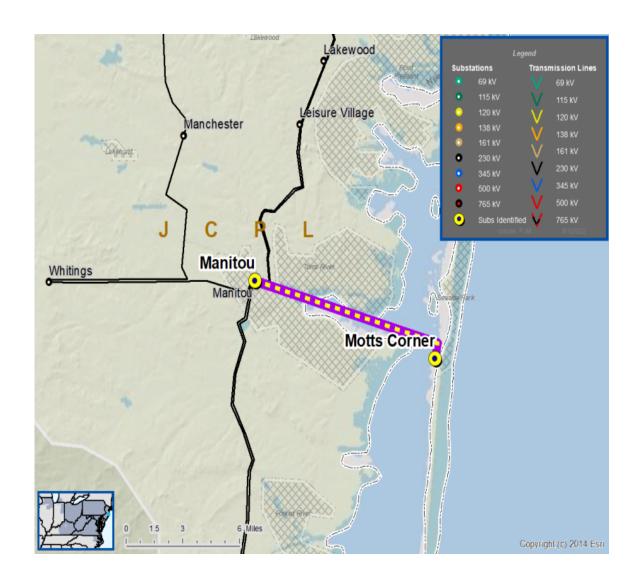

#### **Problem Statement**

- Faulted Manitou Motts Corner No 1 X50 35kV submarine cable from Bayville, NJ to Seaside Park, NJ is currently out of service and in need of replacement
- Original cable was installed in 1949
- Replacement cable was installed in 1968
- Recent N92 cable failure highlighted the need for redundant operational feeds to the barrier islands.
- NJ BPU requirement to plan for N-2 for service to barrier islands