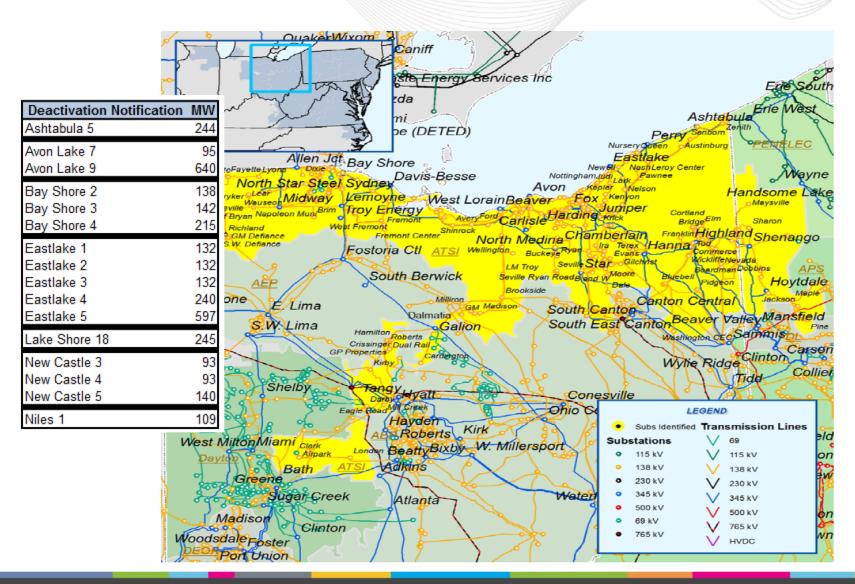

# LDA Evaluation – Cleveland Area

PJM Planning Committee 6/14/2012

www.pjm.com PJM©2012



Previous Evaluation

Retirement Activity

RPM Activity

www.pjm.com 2 PJM©2012



Existing ATSI LDA

Cleveland Reactive Operational Interface

Greater Cleveland LDA

South Canton LDA



### Deactivation Notifications & Associated Reinforcements



www.pjm.com 4 PJM©2012



## **Existing ASTI LDA**



www.pjm.com 5 PJM©2012



## Approximate Cleveland Reactive Operational Interface



6 PJM©2012



#### Greater Cleveland LDA



7 PJM©2012



#### South Canton DFAX LDA



8 PJM©2012



- Previous analysis prior to deactivation notifications demonstrated that the existing ATSI LDA produced a more severe result than the other evaluated potential LDAs
- Several recent changes to generation resource and network topology assumptions
- Future evaluation

www.pjm.com 9 PJM©2012