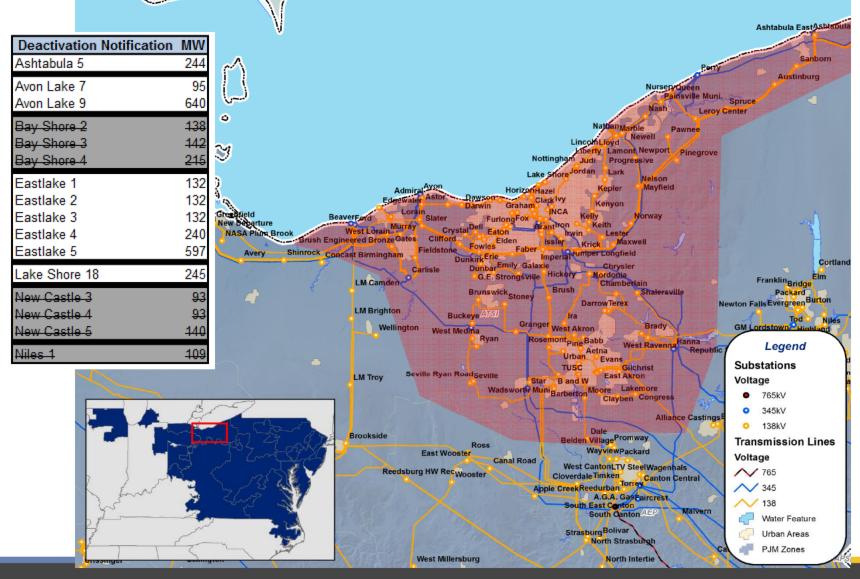

#### South Canton DFAX LDA

8 PJM©2012

- Previous analysis prior to deactivation notifications demonstrated that the existing ATSI LDA produced a more severe result than the other evaluated potential LDAs
- Several recent changes to generation resource and network topology assumptions
- Future evaluation