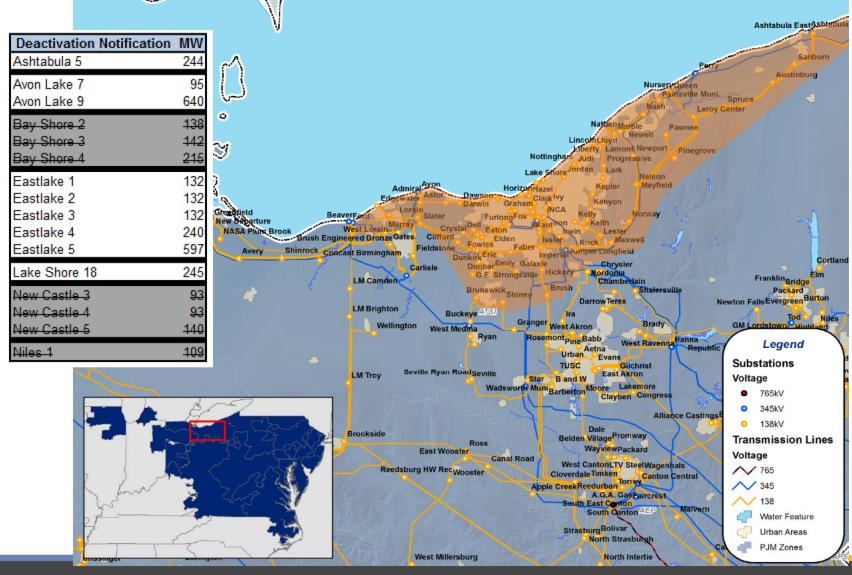

# LDA Evaluation – Cleveland Area

PJM Planning Committee 6/14/2012

www.pjm.com PJM©2012



Previous Evaluation

Retirement Activity

RPM Activity

www.pjm.com 2 PJM©2012



Existing ATSI LDA

Cleveland Reactive Operational Interface

Greater Cleveland LDA

South Canton LDA



### Deactivation Notifications & Associated Reinforcements



www.pjm.com 4 PJM©2012



## **Existing ASTI LDA**



www.pjm.com 5 PJM©2012



## Approximate Cleveland Reactive Operational Interface



6 PJM©2012



#### Greater Cleveland LDA



7 PJM©2012



#### South Canton DFAX LDA



8 PJM©2012



- Previous analysis prior to deactivation notifications demonstrated that the existing ATSI LDA produced a more severe result than the other evaluated potential LDAs
- Several recent changes to generation resource and network topology assumptions
- Future evaluation

www.pjm.com 9 PJM©2012