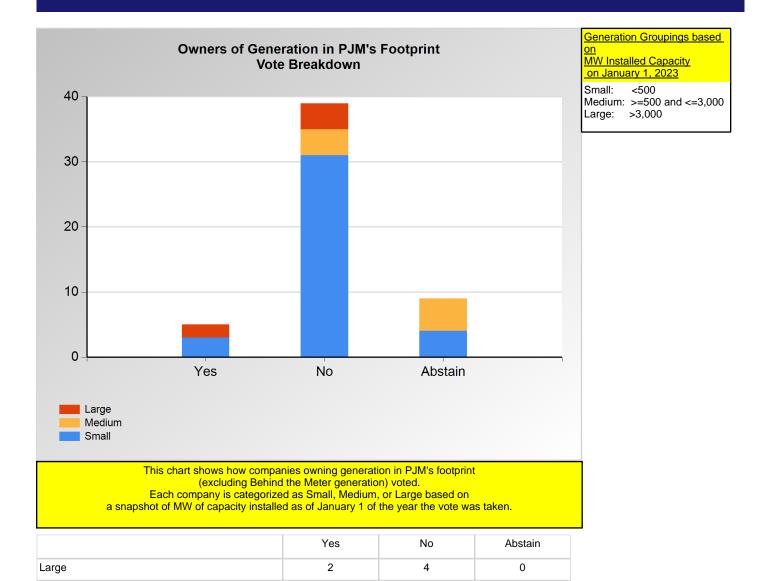

<sup>\*</sup>Refer to the Company Designations table "Generation Group" column to see each company's group designation found on this chart.

4

31

0

Medium

Small

5

4

Item 3A: Do you support the PJM - 1 - Seasonal proposal (Agenda Item 3A)? (Vote Result: FAILED)

|        | Yes | No | Abstain |
|--------|-----|----|---------|
| Large  | 1   | 4  | 0       |
| Medium | 1   | 1  | 0       |
| Small  | 1   | 3  | 0       |