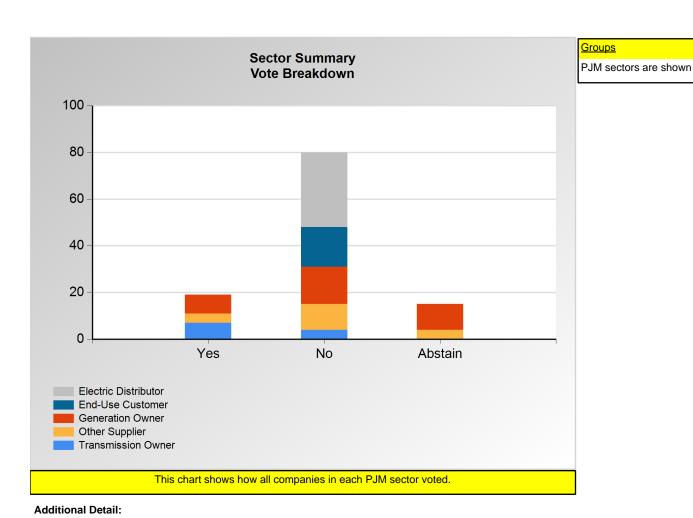

#### **SECTION 1**

Charts displayed in this section include various portrayals of how all companies voted at the Members Committee (MC) meeting on this particular issue.

|                      | Eligible | Attended | Did Not<br>Vote | Yes | No | Abstain | Sector<br>Vote In<br>Favor | Sector<br>Weight in<br>Favor |
|----------------------|----------|----------|-----------------|-----|----|---------|----------------------------|------------------------------|
| End-Use Customer     | 32       | 18       | 1               | 0   | 17 | 0       | 0.0%                       | 0.000                        |
| Transmission Owner   | 13       | 11       | 0               | 7   | 4  | 0       | 63.6%                      | 0.636                        |
| Generation Owner     | 109      | 36       | 1               | 8   | 16 | 11      | 33.3%                      | 0.333                        |
| Electric Distributor | 44       | 32       | 0               | 0   | 32 | 0       | 0.0%                       | 0.000                        |
| Other Supplier       | 314      | 19       | 0               | 4   | 11 | 4       | 26.7%                      | 0.267                        |
| Total                | 512      | 116      | 2               | 19  | 80 | 15      |                            | 1.236                        |

Item 3A: Do you support the PJM - 1 - Seasonal proposal (Agenda Item 3A)? (Vote Result: FAILED)

<sup>\*</sup>Refer to the Company Designations table "Company Sector" column to see each company's group designation found on this chart.