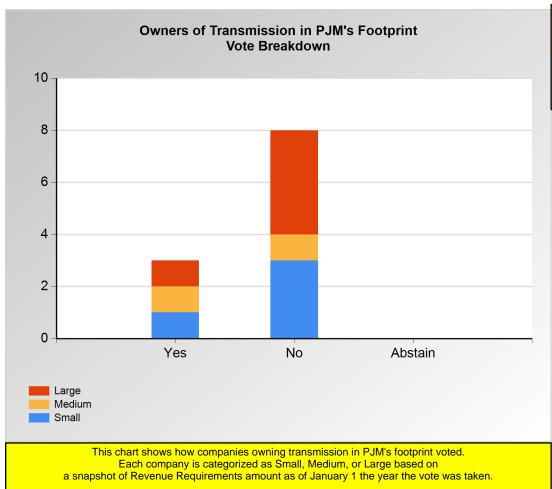

Item 3A: Do you support the PJM - 1 - Seasonal proposal (Agenda Item 3A)? (Vote Result: FAILED)

|        | Yes | No | Abstain |
|--------|-----|----|---------|
| Large  | 1   | 4  | 0       |
| Medium | 1   | 1  | 0       |
| Small  | 1   | 3  | 0       |

<sup>\*</sup>Refer to the Company Designations table "Transmission Group" column to see each company's group designation found on this chart.

Groups based on Revenue Regs (\$MM) on January 1, 2023

Small: <50

Medium: >=50 and <=150

Large: >150

PJM Page 12 of 22 8/24/2023 9:30:01 AM

Item 3A: Do you support the PJM - 1 - Seasonal proposal (Agenda Item 3A)? (Vote Result: FAILED)

|        | Yes | No | Abstain |
|--------|-----|----|---------|
| Medium | 0   | 2  | 0       |
| Small  | 1   | 28 | 1       |