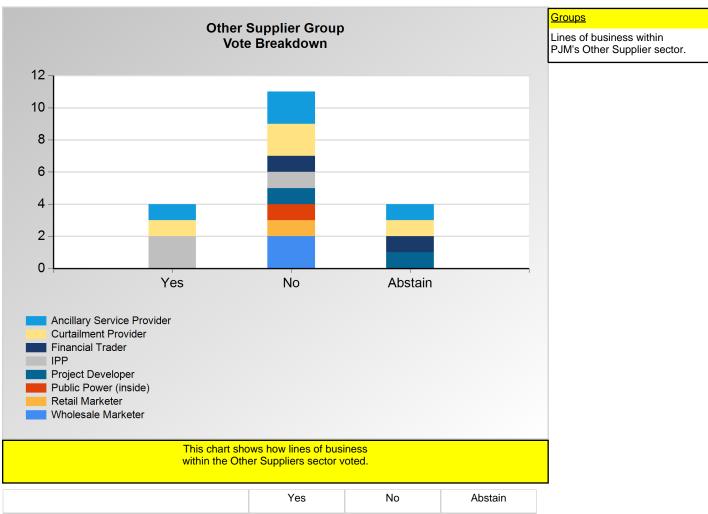

#### **SECTION 2**

Charts displayed in this section include various portrayals of how various subsets of companies voted at the Members Committee (MC) meeting on this particular issue.

|                            | Yes | No | Abstain |
|----------------------------|-----|----|---------|
| Ancillary Service Provider | 1   | 2  | 1       |
| Curtailment Provider       | 1   | 2  | 1       |
| Financial Trader           | 0   | 1  | 1       |
| IPP                        | 2   | 1  | 0       |
| Project Developer          | 0   | 1  | 1       |
| Public Power (inside)      | 0   | 1  | 0       |
| Retail Marketer            | 0   | 1  | 0       |
| Wholesale Marketer         | 0   | 2  | 0       |