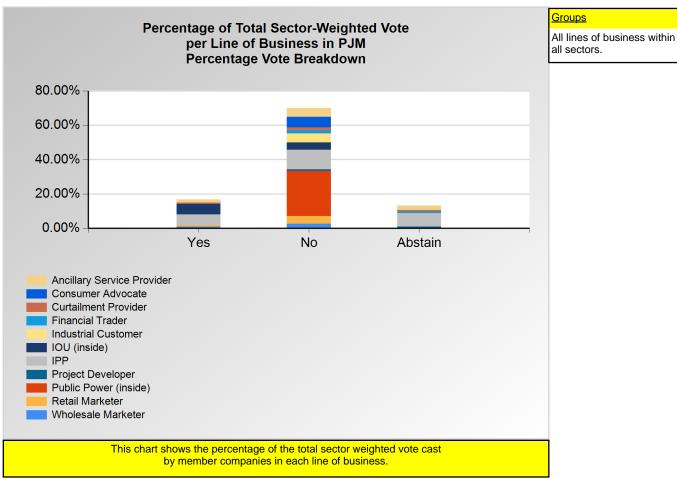

|                            | Yes    | No     | Abstain |
|----------------------------|--------|--------|---------|
| Ancillary Service Provider | 0.47%  | 1.42%  | 0.71%   |
| Consumer Advocate          | 0.00%  | 21.88% | 0.00%   |
| Curtailment Provider       | 0.32%  | 0.64%  | 0.32%   |
| Financial Trader           | 0.00%  | 0.58%  | 0.32%   |
| Industrial Customer        | 0.00%  | 18.75% | 0.00%   |
| IOU (inside)               | 53.85% | 8.77%  | 0.00%   |
| IPP                        | 1.65%  | 2.78%  | 8.26%   |
| Project Developer          | 0.00%  | 0.32%  | 0.32%   |
| Public Power (inside)      | 0.00%  | 8.38%  | 0.00%   |
| Retail Marketer            | 0.92%  | 1.28%  | 0.00%   |
| Wholesale Marketer         | 0.92%  | 0.71%  | 0.00%   |

<sup>\*</sup>Refer to the Company Designations table "Line of Business Designation" column to see each company's group designation found on this chart.