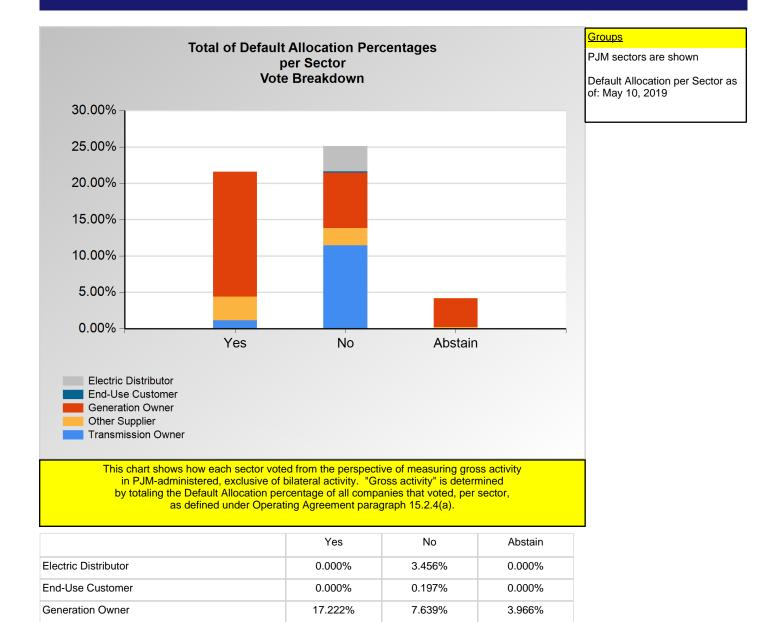

3.247%

1.127%

Other Supplier

Transmission Owner

2.362%

11.446%

0.223%

0.000%