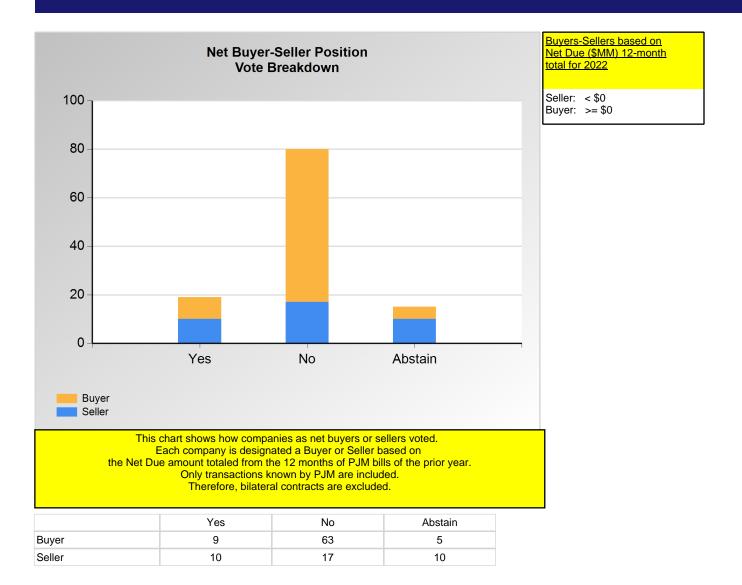

<sup>\*</sup>Refer to the Company Designations table "Company Sector" column to see each company's group designation found on this chart.

<sup>\*</sup>Refer to the Company Designations table "Buyer-Seller Group" column to see each company's gruop designation found on this chart.