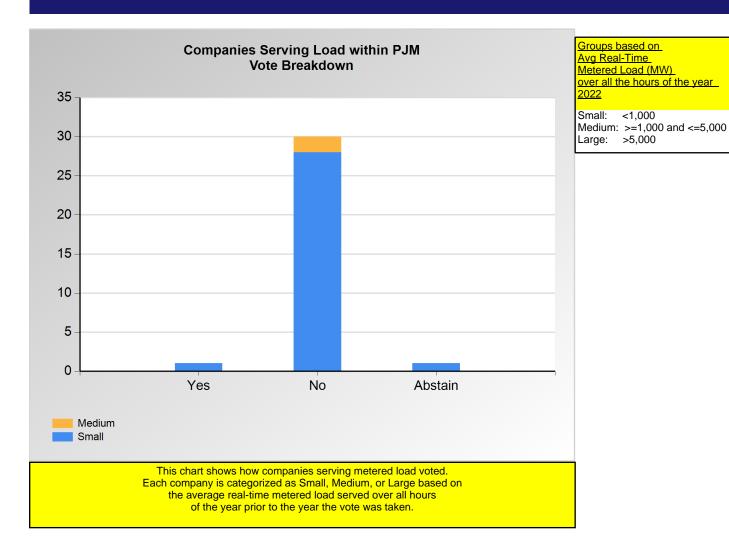

Medium: >=50 and <=150

Large: >150

PJM Page 12 of 22 8/24/2023 9:30:01 AM

Item 3A: Do you support the PJM - 1 - Seasonal proposal (Agenda Item 3A)? (Vote Result: FAILED)

|        | Yes | No | Abstain |
|--------|-----|----|---------|
| Medium | 0   | 2  | 0       |
| Small  | 1   | 28 | 1       |

\*Refer to the Company Designations table "Load Server Group" column to see each company's group designation found on this chart.

PJM Page 13 of 22 8/24/2023 9:30:01 AM