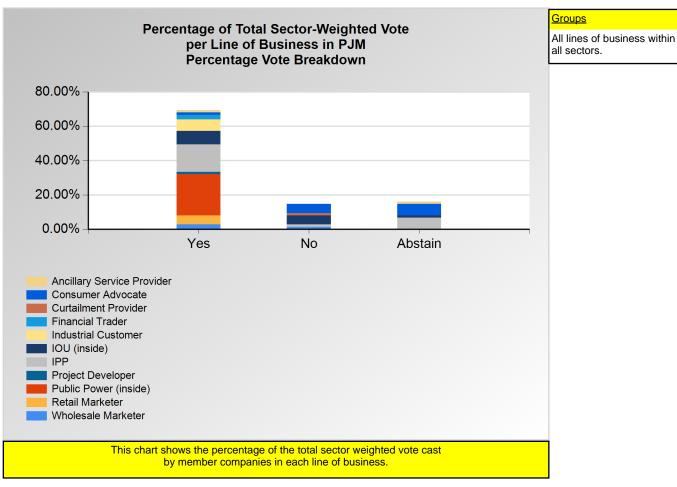

0.224%

<sup>\*</sup>Refer to the Company Designations table "Company Sector" column to see each company's group designation found on this chart.

|                            | Yes    | No     | Abstain |
|----------------------------|--------|--------|---------|
| Ancillary Service Provider | 0.94%  | 0.00%  | 0.94%   |
| Consumer Advocate          | 2.86%  | 11.43% | 14.29%  |
| Curtailment Provider       | 0.00%  | 0.32%  | 0.00%   |
| Financial Trader           | 0.58%  | 0.00%  | 0.00%   |
| Industrial Customer        | 14.29% | 0.00%  | 0.00%   |
| IOU (inside)               | 42.86% | 28.57% | 7.14%   |
| IPP                        | 6.52%  | 0.94%  | 1.20%   |
| Project Developer          | 0.32%  | 0.00%  | 0.00%   |
| Public Power (inside)      | 5.08%  | 0.00%  | 0.00%   |
| Retail Marketer            | 0.88%  | 0.00%  | 0.00%   |
| Wholesale Marketer         | 0.48%  | 0.32%  | 0.00%   |

<sup>\*</sup>Refer to the Company Designations table "Line of Business Designation" column to see each company's group designation found on this chart.