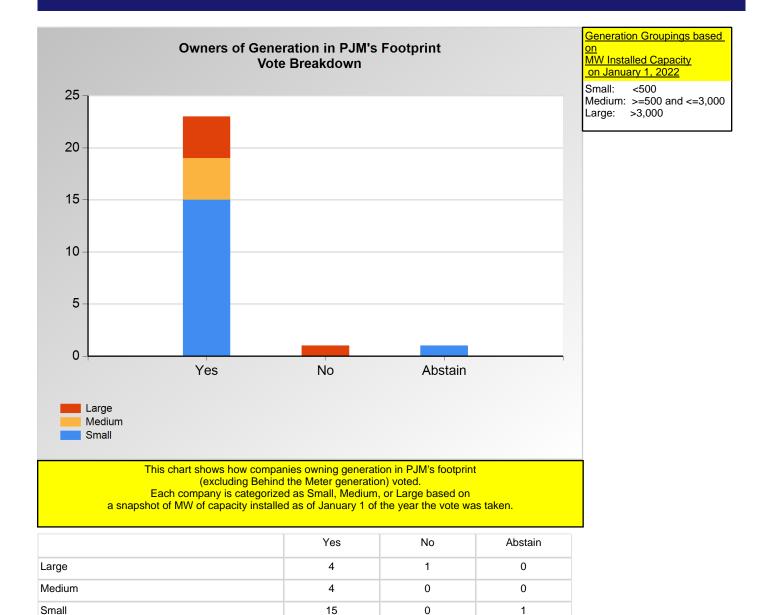

#### **SECTION 2**

Charts displayed in this section include various portrayals of how various subsets of companies voted at the Members Committee (MC) meeting on this particular issue.

| Curtailment Provider  | 0 | 1 | 0 |
|-----------------------|---|---|---|
| Financial Trader      | 1 | 0 | 0 |
| IPP                   | 0 | 0 | 2 |
| Project Developer     | 1 | 0 | 0 |
| Public Power (inside) | 1 | 0 | 0 |
| Retail Marketer       | 1 | 0 | 0 |
| Wholesale Marketer    | 1 | 1 | 0 |

<sup>\*</sup>Refer to the Company Designations table "Line of Business Designation" column to see each company's group designation found on this chart.

<sup>\*</sup>Refer to the Company Designations table "Generation Group" column to see each company's group designation found on this chart.