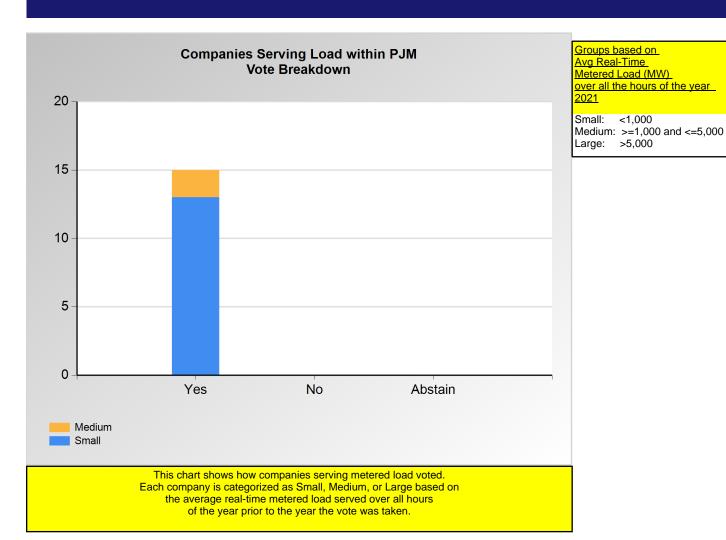

|        | Yes | No | Abstain |
|--------|-----|----|---------|
| Medium | 2   | 0  | 0       |
| Small  | 13  | 0  | 0       |

<sup>\*</sup>Refer to the Company Designations table "Load Server Group" column to see each company's group designation found on this chart.