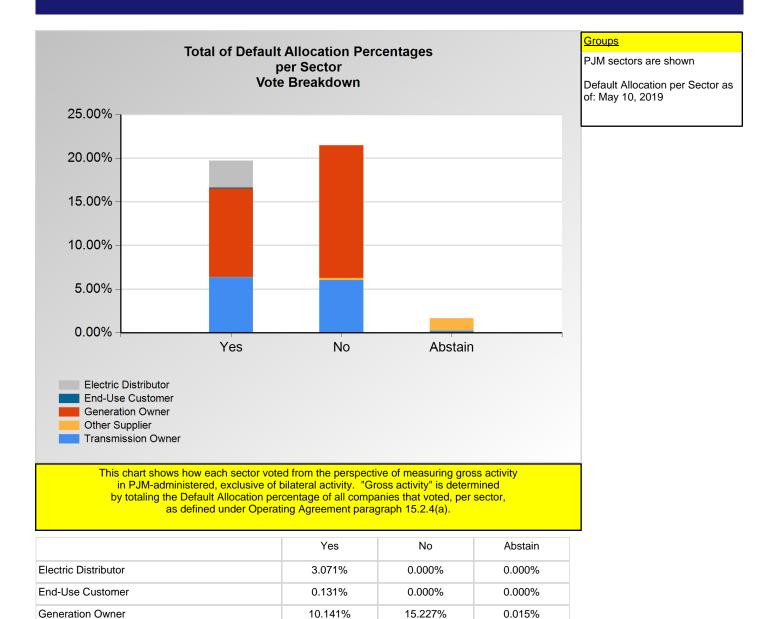

Item 1a: Do you approve the motion to suspend the rules to not publicly post the MC voting report?
(Vote Result: PASSED)

0.023%

6.344%

Other Supplier

Transmission Owner

0.264%

6.005%

1.353%

0.224%

<sup>\*</sup>Refer to the Company Designations table "Company Sector" column to see each company's group designation found on this chart.

|                            | Yes    | No     | Abstain |
|----------------------------|--------|--------|---------|
| Ancillary Service Provider | 0.94%  | 0.00%  | 0.94%   |
| Consumer Advocate          | 2.86%  | 11.43% | 14.29%  |
| Curtailment Provider       | 0.00%  | 0.32%  | 0.00%   |
| Financial Trader           | 0.58%  | 0.00%  | 0.00%   |
| Industrial Customer        | 14.29% | 0.00%  | 0.00%   |
| IOU (inside)               | 42.86% | 28.57% | 7.14%   |
| IPP                        | 6.52%  | 0.94%  | 1.20%   |
| Project Developer          | 0.32%  | 0.00%  | 0.00%   |
| Public Power (inside)      | 5.08%  | 0.00%  | 0.00%   |
| Retail Marketer            | 0.88%  | 0.00%  | 0.00%   |
| Wholesale Marketer         | 0.48%  | 0.32%  | 0.00%   |