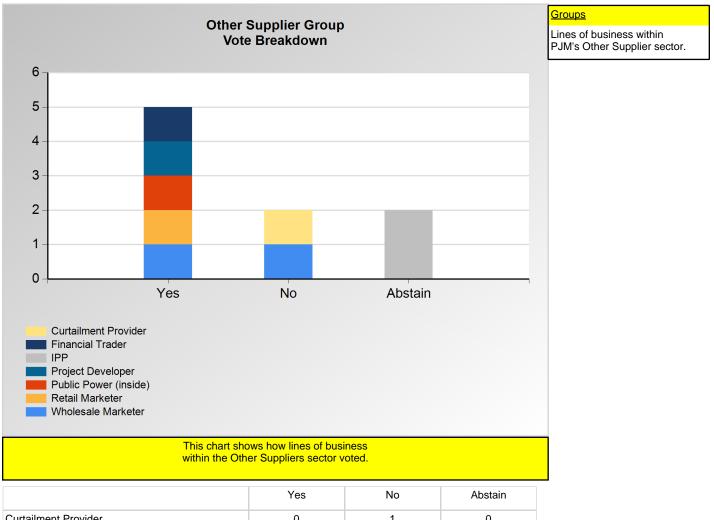

#### **SECTION 2**

Charts displayed in this section include various portrayals of how various subsets of companies voted at the Members Committee (MC) meeting on this particular issue.

| Curtailment Provider  | 0 | 1 | 0 |
|-----------------------|---|---|---|
| Financial Trader      | 1 | 0 | 0 |
| IPP                   | 0 | 0 | 2 |
| Project Developer     | 1 | 0 | 0 |
| Public Power (inside) | 1 | 0 | 0 |
| Retail Marketer       | 1 | 0 | 0 |
| Wholesale Marketer    | 1 | 1 | 0 |

<sup>\*</sup>Refer to the Company Designations table "Line of Business Designation" column to see each company's group designation found on this chart.

<sup>\*</sup>Refer to the Company Designations table "Line of Business Designation" column to see each company's group designation found on this chart.