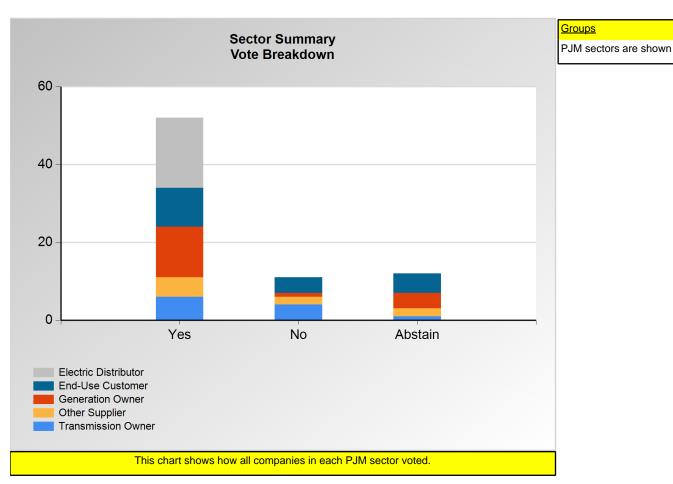

#### **SECTION 1**

Charts displayed in this section include various portrayals of how all companies voted at the Members Committee (MC) meeting on this particular issue.

Item 1a: Do you approve the motion to suspend the rules to not publicly post the MC voting report? (Vote Result: PASSED)

#### **Additional Detail:**

|                      | Eligible | Attended | Did Not<br>Vote | Yes | No | Abstain | Sector<br>Vote In<br>Favor | Sector<br>Weight in<br>Favor |
|----------------------|----------|----------|-----------------|-----|----|---------|----------------------------|------------------------------|
| End-Use Customer     | 35       | 19       | 0               | 10  | 4  | 5       | 71.4%                      | 0.714                        |
| Transmission Owner   | 14       | 11       | 0               | 6   | 4  | 1       | 60.0%                      | 0.600                        |
| Generation Owner     | 106      | 27       | 9               | 13  | 1  | 4       | 92.9%                      | 0.929                        |
| Electric Distributor | 43       | 21       | 3               | 18  | 0  | 0       | 100.0%                     | 1.000                        |
| Other Supplier       | 311      | 13       | 4               | 5   | 2  | 2       | 71.4%                      | 0.714                        |
| Total                | 509      | 91       | 16              | 52  | 11 | 12      |                            | 3.957                        |

Item 1a: Do you approve the motion to suspend the rules to not publicly post the MC voting report?
(Vote Result: PASSED)

0.023%

6.344%

Other Supplier

Transmission Owner

0.264%

6.005%

1.353%