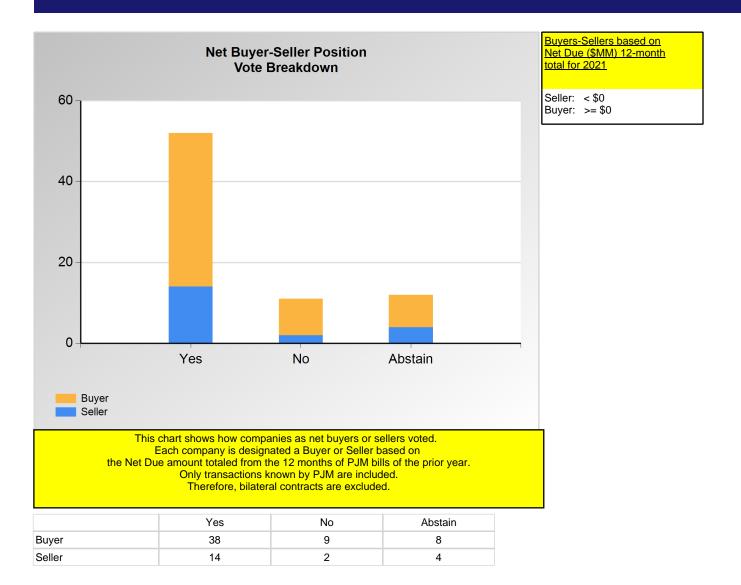

<sup>\*</sup>Refer to the Company Designations table "Company Sector" column to see each company's group designation found on this chart.

<sup>\*</sup>Refer to the Company Designations table "Buyer-Seller Group" column to see each company's gruop designation found on this chart.

#### **SECTION 2**

Charts displayed in this section include various portrayals of how various subsets of companies voted at the Members Committee (MC) meeting on this particular issue.

| Curtailment Provider  | 0 | 1 | 0 |
|-----------------------|---|---|---|
| Financial Trader      | 1 | 0 | 0 |
| IPP                   | 0 | 0 | 2 |
| Project Developer     | 1 | 0 | 0 |
| Public Power (inside) | 1 | 0 | 0 |
| Retail Marketer       | 1 | 0 | 0 |
| Wholesale Marketer    | 1 | 1 | 0 |