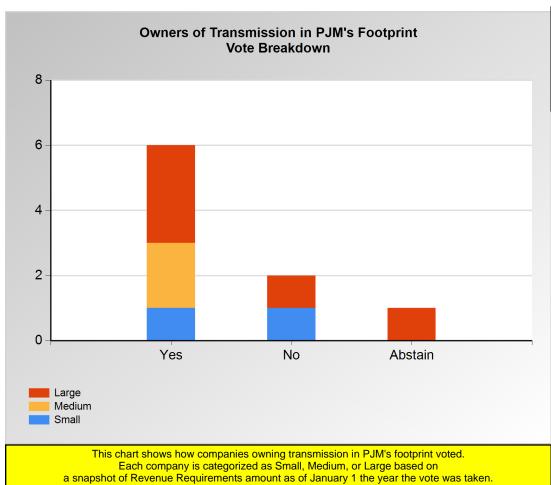

Item 1a: Do you approve the motion to suspend the rules to not publicly post the MC voting report? (Vote Result: PASSED)

Groups based on Revenue Reqs (\$MM) on January 1, 2022

Small: <50

Medium: >=50 and <=150

Large: >150

|        | Yes | No | Abstain |
|--------|-----|----|---------|
| Large  | 3   | 1  | 1       |
| Medium | 2   | 0  | 0       |
| Small  | 1   | 1  | 0       |

<sup>\*</sup>Refer to the Company Designations table "Transmission Group" column to see each company's group designation found on this chart.