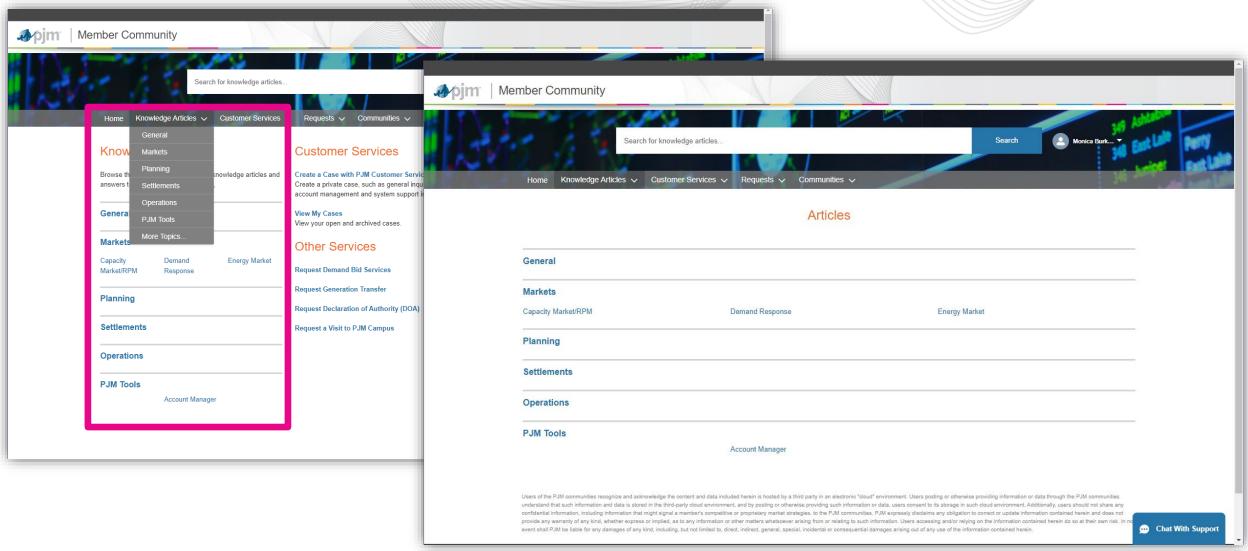

---|
| Review the Member Community Refresh demonstration provided during May Tech Change Forum | 06/30/2021 | Member Community Users |









- Based on feedback refreshing Member Community
  - "Make Communities look different so that you can differentiate which one you are on"
  - "Finds layout to be scattered and confusing"
- Navigation and Look/Feel
  - Simplifying navigation items
  - Updates to easily identify with Member Community vs other PJM communities



#### Content Layout

- Re-organization of home page for easy access to specific areas
- Improvements to Knowledge Article section for easy viewing, searching and access to similar topics
- Updates to Case views and email templates



### Home Page - Original





### Home Page - Refreshed





## Knowledge Articles - Original





## Knowledge Articles - Refreshed





### Requests - Original





### Requests - Refreshed





## Cases - Original





#### Cases - Refreshed





### Search - Original





#### Search - Refreshed



#### Access to Communities

#### **Registration Format**

Request access to secure area

#### **Username Limitation**

- Users with multiple usernames must choose one username
- Access to communities is based on the contact and not their company so requesting access to multiple usernames is not permitted
- User must be logged in to PJM.com with the username they would like to access the community with when requesting access

#### **User Access**

 PJM Members requesting access to any community are automatically granted access to the Tech Change and Planning Communities by default



P