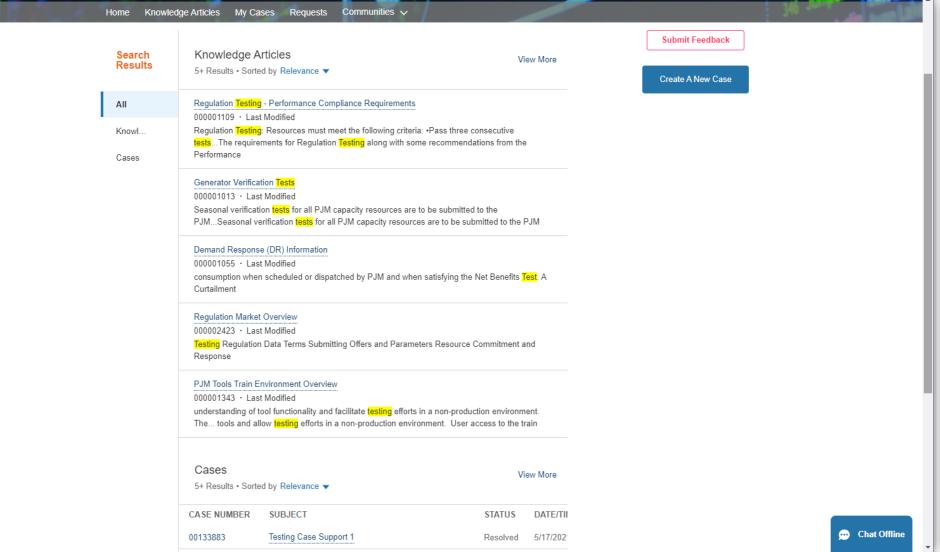

nities look different so that you can differentiate which one you are on"
  - "Finds layout to be scattered and confusing"
- Navigation and Look/Feel
  - Simplifying navigation items
  - Updates to easily identify with Member Community vs other PJM communities



#### Content Layout

- Re-organization of home page for easy access to specific areas
- Improvements to Knowledge Article section for easy viewing, searching and access to similar topics
- Updates to Case views and email templates



### Home Page - Original





### Home Page - Refreshed





## Knowledge Articles - Original





## Knowledge Articles - Refreshed





### Requests - Original





### Requests - Refreshed





## Cases - Original





#### Cases - Refreshed





### Search - Original





#### Search - Refreshed



#### Access to Communities

#### **Registration Format**

Request access to secure area

#### **Username Limitation**

- Users with multiple usernames must choose one username
- Access to communities is based on the contact and not their company so requesting access to multiple usernames is not permitted
- User must be logged in to PJM.com with the username they would like to access the community with when requesting access

#### **User Access**

 PJM Members requesting access to any community are automatically granted access to the Tech Change and Planning Communities by default



Production Go-Live: June 30

Demonstration available on PJM.com

 Community feedback can be sent to <u>TechChangeForum@pjm.com</u>



Facilitator/Secretary:
Janell Fabiano,
Janell.Fabiano@pjm.com

SME/Present