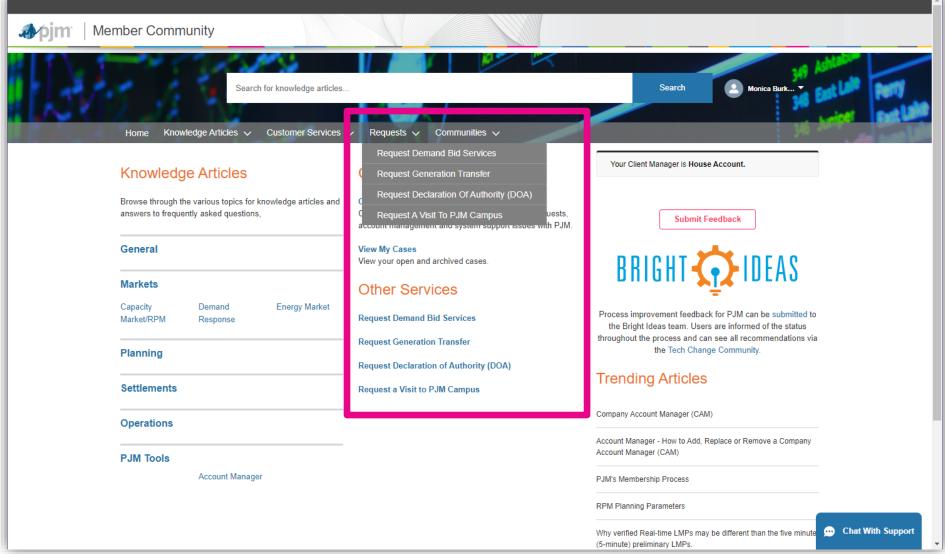

ring May Tech Change Forum | 06/30/2021 | Member Community Users |









- Based on feedback refreshing Member Community
  - "Make Communities look different so that you can differentiate which one you are on"
  - "Finds layout to be scattered and confusing"
- Navigation and Look/Feel
  - Simplifying navigation items
  - Updates to easily identify with Member Community vs other PJM communities



#### Content Layout

- Re-organization of home page for easy access to specific areas
- Improvements to Knowledge Article section for easy viewing, searching and access to similar topics
- Updates to Case views and email templates



### Home Page - Original





### Home Page - Refreshed





## Knowledge Articles - Original





## Knowledge Articles - Refreshed





### Requests - Original





### Requests - Refreshed





## Cases - Original





#### Cases - Refreshed





### Search - Original





#### Search - Refreshed



#### Access to Communities

#### **Registration Format**

Request access to secure area

#### **Username Limitation**

- Users with multiple usernames must choose one username
- Access to communities is based on the contact and not their company so requesting access to multiple usernames is not permitted
- User must be logged in to PJM.com with the username they would like to access the community with when requesting access

#### **User Access**

 PJM Members requesting access to any community are automatically granted access to the Tech Change and Planning Communities by default



Production Go-Live: June 30

Demonstration available on PJM.com

 Com