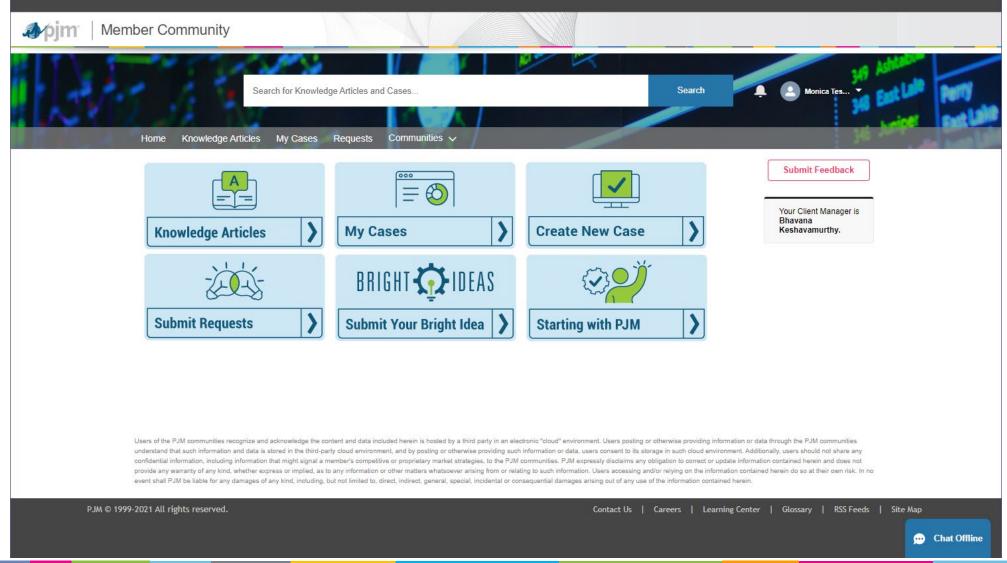

---|------------|------------------------|
| Review the Member Community Refresh demonstration provided during May Tech Change Forum | 06/30/2021 | Member Community Users |









- Based on feedback refreshing Member Community
  - "Make Communities look different so that you can differentiate which one you are on"
  - "Finds layout to be scattered and confusing"
- Navigation and Look/Feel
  - Simplifying navigation items
  - Updates to easily identify with Member Community vs other PJM communities



#### Content Layout

- Re-organization of home page for easy access to specific areas
- Improvements to Knowledge Article section for easy viewing, searching and access to similar topics
- Updates to Case views and email templates



### Home Page - Original





### Home Page - Refreshed





## Knowledge Articles - Original





## Knowledge Articles - Refreshed





### Requests - Original





### Requests - Refreshed





## Cases - Original





#### Cases - Refreshed





### Search - Original





#### Search - Refreshed



#### Access to Communities

#### **Registration Format**

Request access to secure area

#### **Username Limitation**

- Users with multiple usernames must choose one username
- Access to communities is based on the contact and not their company so requesting access to multiple usernames is not permitted
- User must be logged in to PJM.com with the username they would like to access the community with when requesting access

#### **User Access**

 PJM Members requesting access to any community are automatically granted access to the Tech Change an