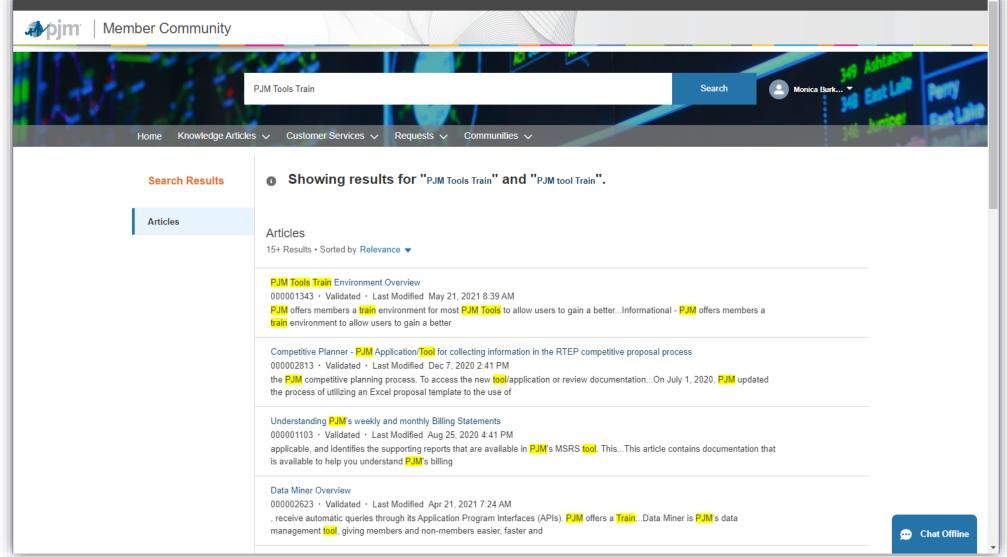

ber Community
  - "Make Communities look different so that you can differentiate which one you are on"
  - "Finds layout to be scattered and confusing"
- Navigation and Look/Feel
  - Simplifying navigation items
  - Updates to easily identify with Member Community vs other PJM communities



#### Content Layout

- Re-organization of home page for easy access to specific areas
- Improvements to Knowledge Article section for easy viewing, searching and access to similar topics
- Updates to Case views and email templates



### Home Page - Original





### Home Page - Refreshed





## Knowledge Articles - Original





## Knowledge Articles - Refreshed





### Requests - Original





### Requests - Refreshed





## Cases - Original





#### Cases - Refreshed





### Search - Original





#### Search - Refreshed



#### Access to Communities

#### **Registration Format**

Request access to secure area

#### **Username Limitation**

- Users with multiple usernames must choose one username
- Access to communities is based on the contact and not their company so requesting access to multiple usernames is not permitted
- User must be logged in to PJM.com with the username they would like to access the community with when requesting access

#### **User Access**

 PJM Members requesting access to any community are automatically granted access to the Tech Change and Planning Communities by default



Production Go-Live: June 30

Demonstration available on PJM.com

 Community feedback can be sent to <u>TechChangeForum@pjm.com</u>



Facilitator/Secretary:
Janell Fabiano,
Janell