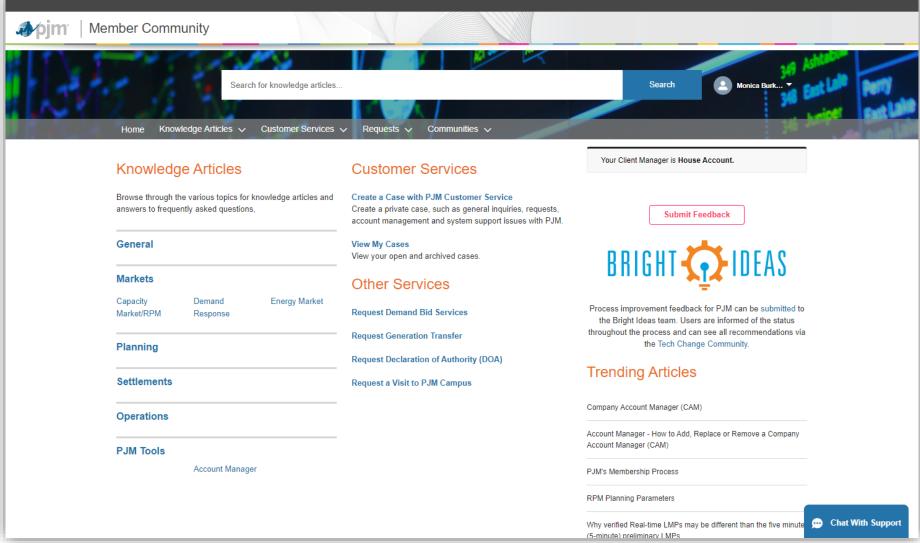

----------------------------------|------------|------------------------|
| Review the Member Community Refresh demonstration provided during May Tech Change Forum | 06/30/2021 | Member Community Users |









- Based on feedback refreshing Member Community
  - "Make Communities look different so that you can differentiate which one you are on"
  - "Finds layout to be scattered and confusing"
- Navigation and Look/Feel
  - Simplifying navigation items
  - Updates to easily identify with Member Community vs other PJM communities



#### Content Layout

- Re-organization of home page for easy access to specific areas
- Improvements to Knowledge Article section for easy viewing, searching and access to similar topics
- Updates to Case views and email templates



### Home Page - Original





### Home Page - Refreshed





## Knowledge Articles - Original





## Knowledge Articles - Refreshed





### Requests - Original





### Requests - Refreshed





## Cases - Original





#### Cases - Refreshed





### Search - Original





#### Search - Refreshed



#### Access to Communities

#### **Registration Format**

Request access to secure area

#### **Username Limitation**

- Users with multiple usernames must choose one username
- Access to communities is based on the contact and not their company so requesting access to multiple usernames is not permitted
- User must be logged in to PJM.com with the username they would like to access the community with when requesting access

#### **User Access**

 PJM Members requesting access to any community are automatically grant