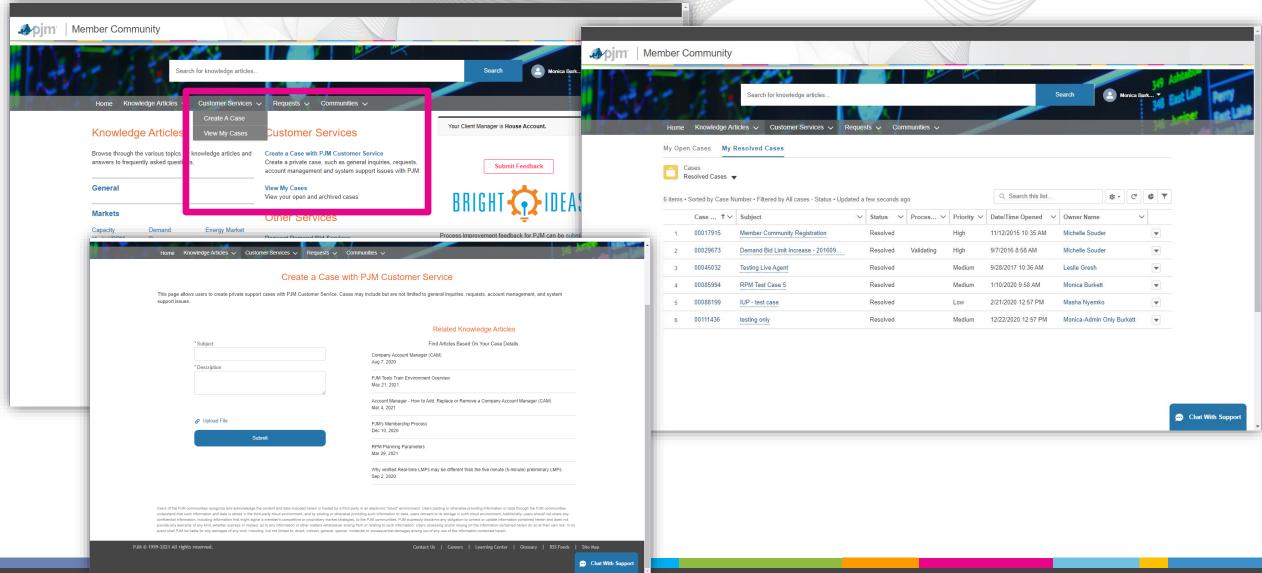

ity Users |









- Based on feedback refreshing Member Community
  - "Make Communities look different so that you can differentiate which one you are on"
  - "Finds layout to be scattered and confusing"
- Navigation and Look/Feel
  - Simplifying navigation items
  - Updates to easily identify with Member Community vs other PJM communities



#### Content Layout

- Re-organization of home page for easy access to specific areas
- Improvements to Knowledge Article section for easy viewing, searching and access to similar topics
- Updates to Case views and email templates



### Home Page - Original





### Home Page - Refreshed





## Knowledge Articles - Original





## Knowledge Articles - Refreshed





### Requests - Original





### Requests - Refreshed





## Cases - Original





#### Cases - Refreshed





### Search - Original





#### Search - Refreshed



#### Access to Communities

#### **Registration Format**

Request access to secure area

#### **Username Limitation**

- Users with multiple usernames must choose one username
- Access to communities is based on the contact and not their company so requesting access to multiple usernames is not permitted
- User must be logged in to PJM.com with the username they would like to access the community with when requesting access

#### **User Access**

 PJM Members requesting access to any community are automatically granted access to the Tech Change and Planning Communities by default



Production Go-Live: June 30

Demonstration available on PJM.com

 Community feedback can be sent to <u>TechChangeForum@pjm.c