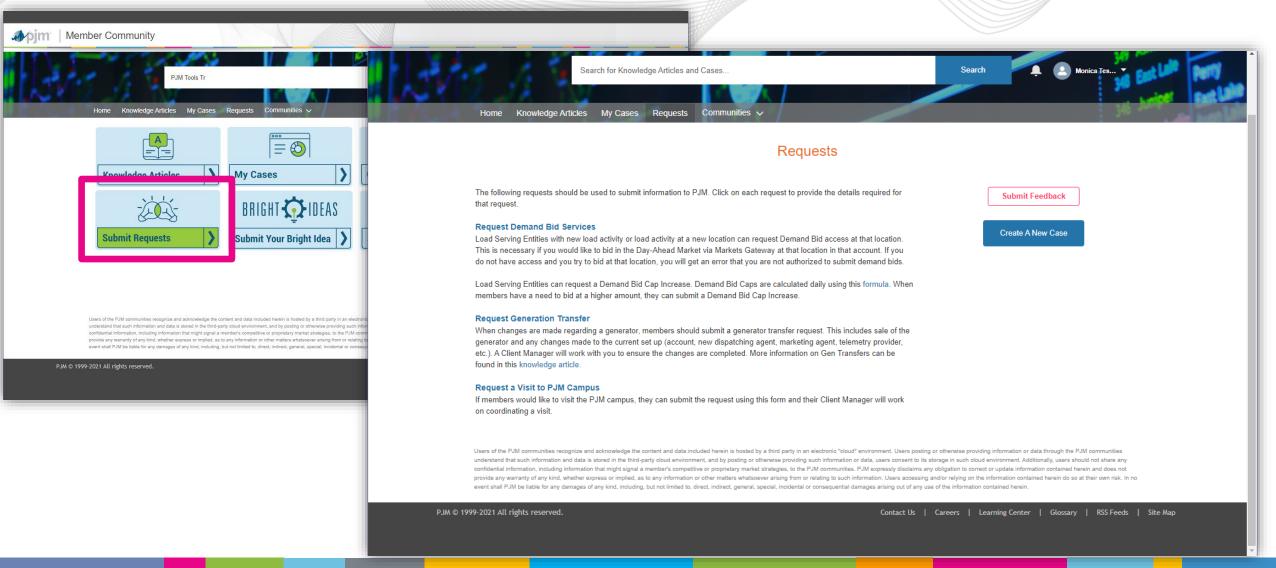

6/30/2021 | Member Community Users |









- Based on feedback refreshing Member Community
  - "Make Communities look different so that you can differentiate which one you are on"
  - "Finds layout to be scattered and confusing"
- Navigation and Look/Feel
  - Simplifying navigation items
  - Updates to easily identify with Member Community vs other PJM communities



#### Content Layout

- Re-organization of home page for easy access to specific areas
- Improvements to Knowledge Article section for easy viewing, searching and access to similar topics
- Updates to Case views and email templates



### Home Page - Original





### Home Page - Refreshed





## Knowledge Articles - Original





## Knowledge Articles - Refreshed





### Requests - Original





### Requests - Refreshed





## Cases - Original





#### Cases - Refreshed





### Search - Original





#### Search - Refreshed



#### Access to Communities

#### **Registration Format**

Request access to secure area

#### **Username Limitation**

- Users with multiple usernames must choose one username
- Access to communities is based on the contact and not their company so requesting access to multiple usernames is not permitted
- User must be logged in to PJM.com with the username they would like to access the community with when requesting access

#### **User Access**

 PJM Members requesting access to any community are automatically granted access to the Tech Change and Planning Communities by default



Production Go-Live: June 30

Demonstration available on PJM.com

 Community feedback can be sent to