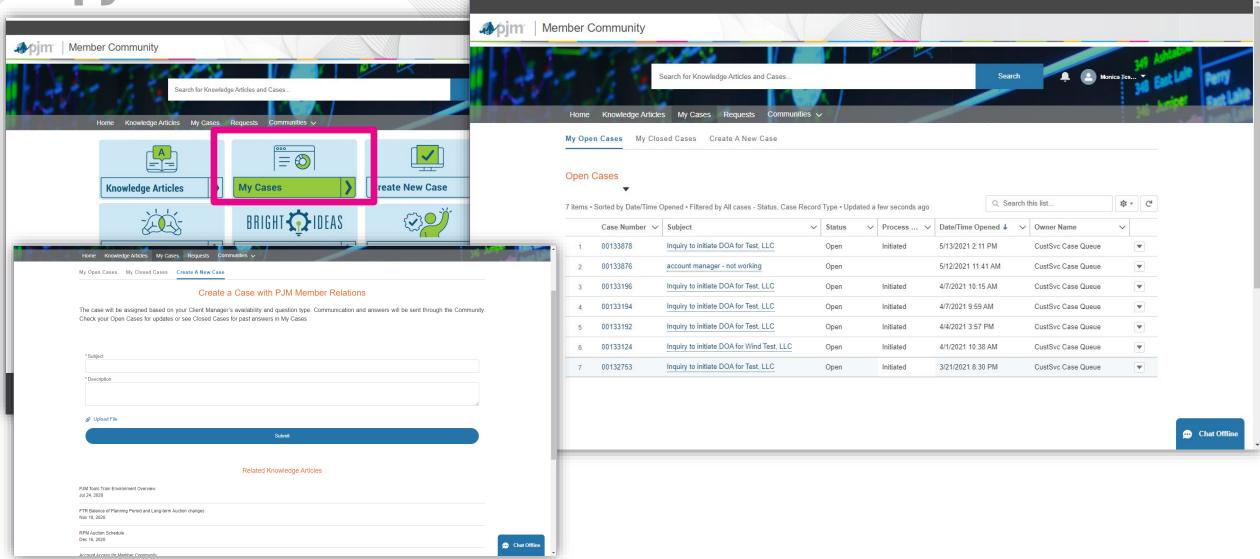

on feedback refreshing Member Community
  - "Make Communities look different so that you can differentiate which one you are on"
  - "Finds layout to be scattered and confusing"
- Navigation and Look/Feel
  - Simplifying navigation items
  - Updates to easily identify with Member Community vs other PJM communities



#### Content Layout

- Re-organization of home page for easy access to specific areas
- Improvements to Knowledge Article section for easy viewing, searching and access to similar topics
- Updates to Case views and email templates



### Home Page - Original





### Home Page - Refreshed





## Knowledge Articles - Original





## Knowledge Articles - Refreshed





### Requests - Original





### Requests - Refreshed





## Cases - Original





#### Cases - Refreshed





### Search - Original





#### Search - Refreshed



#### Access to Communities

#### **Registration Format**

Request access to secure area

#### **Username Limitation**

- Users with multiple usernames must choose one username
- Access to communities is based on the contact and not their company so requesting access to multiple usernames is not permitted
- User must be logged in to PJM.com with the username they would like to access the community with when requesting access

#### **User Access**

 PJM Members requesting access to any community are automatically granted access to the Tech Change and Planning Communities by default



Production Go-Live: June 30

Demonstration available on PJM.com

 Community feedback can be sent to <u>TechChangeForum@pjm.com</u>



Facilitator/Secret