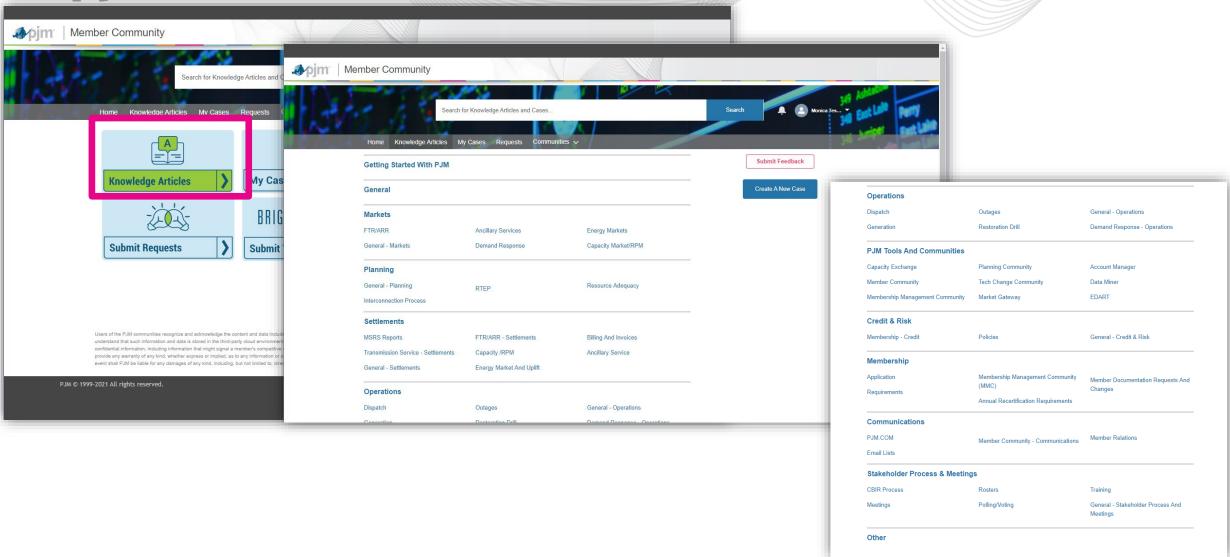

esh demonstration provided during May Tech Change Forum | 06/30/2021 | Member Community Users |









- Based on feedback refreshing Member Community
  - "Make Communities look different so that you can differentiate which one you are on"
  - "Finds layout to be scattered and confusing"
- Navigation and Look/Feel
  - Simplifying navigation items
  - Updates to easily identify with Member Community vs other PJM communities



#### Content Layout

- Re-organization of home page for easy access to specific areas
- Improvements to Knowledge Article section for easy viewing, searching and access to similar topics
- Updates to Case views and email templates



### Home Page - Original





### Home Page - Refreshed





## Knowledge Articles - Original





## Knowledge Articles - Refreshed





### Requests - Original





### Requests - Refreshed





## Cases - Original





#### Cases - Refreshed





### Search - Original





#### Search - Refreshed



#### Access to Communities

#### **Registration Format**

Request access to secure area

#### **Username Limitation**

- Users with multiple usernames must choose one username
- Access to communities is based on the contact and not their company so requesting access to multiple usernames is not permitted
- User must be logged in to PJM.com with the username they would like to access the community with when requesting access

#### **User Access**

 PJM Members requesting access to any community are automatically granted access to the Tech Change and Planning Communities by default



Production Go-Live: June 30

Demonstrati