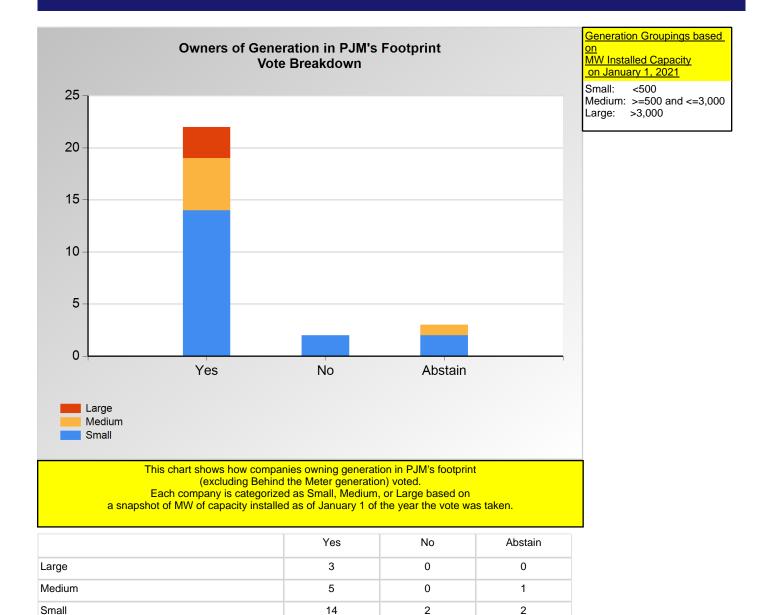

#### **SECTION 2**

Charts displayed in this section include various portrayals of how various subsets of companies voted at the Members Committee (MC) meeting on this particular issue.

| Curtailment Provider  | 1 | 0 | 0 |
|-----------------------|---|---|---|
| Financial Trader      | 1 | 0 | 0 |
| IPP                   | 2 | 0 | 0 |
| Public Power (inside) | 1 | 0 | 0 |
| Retail Marketer       | 0 | 0 | 1 |
| Wholesale Marketer    | 2 | 0 | 0 |

<sup>\*</sup>Refer to the Company Designations table "Generation Group" column to see each company's group designation found on this chart.

14

Small

Item b.: Do you approve proposed revisions to Manual 34? (Vote Result: PASSED)