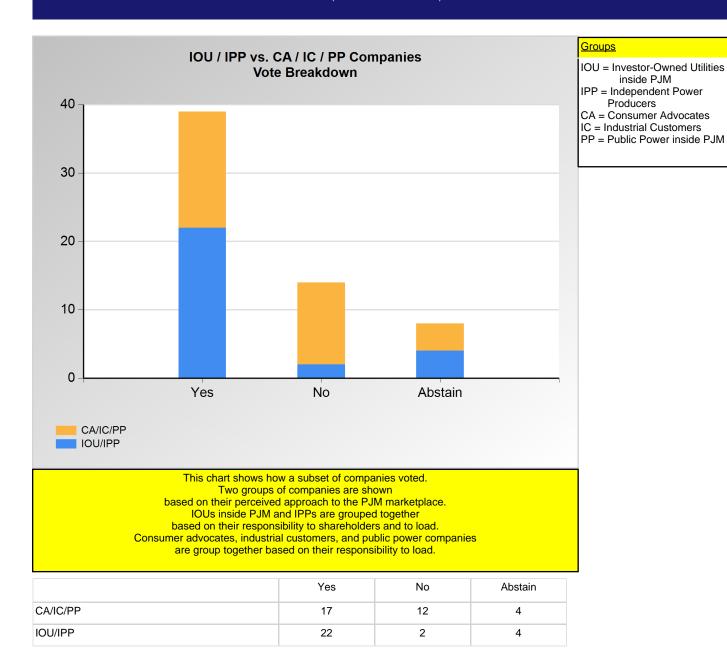

#### **SECTION 2**

Charts displayed in this section include various portrayals of how various subsets of companies voted at the Members Committee (MC) meeting on this particular issue.

| Curtailment Provider  | 1 | 0 | 0 |
|-----------------------|---|---|---|
| Financial Trader      | 1 | 0 | 0 |
| IPP                   | 2 | 0 | 0 |
| Public Power (inside) | 1 | 0 | 0 |
| Retail Marketer       | 0 | 0 | 1 |
| Wholesale Marketer    | 2 | 0 | 0 |