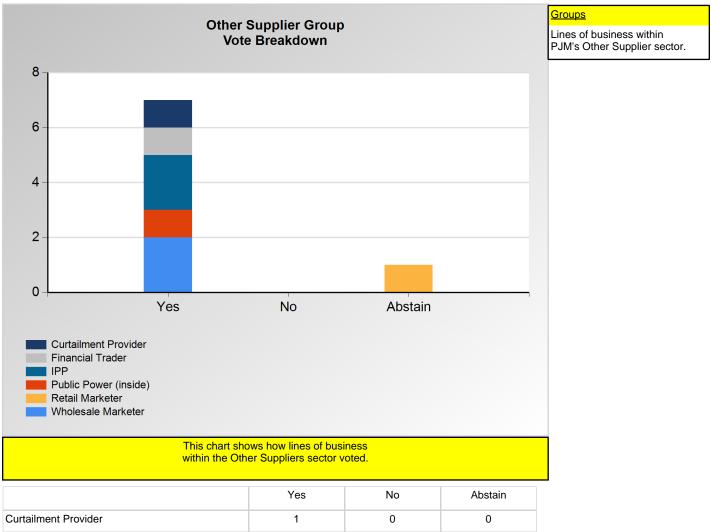

#### **SECTION 2**

Charts displayed in this section include various portrayals of how various subsets of companies voted at the Members Committee (MC) meeting on this particular issue.

| Curtailment Provider  | 1 | 0 | 0 |
|-----------------------|---|---|---|
| Financial Trader      | 1 | 0 | 0 |
| IPP                   | 2 | 0 | 0 |
| Public Power (inside) | 1 | 0 | 0 |
| Retail Marketer       | 0 | 0 | 1 |
| Wholesale Marketer    | 2 | 0 | 0 |

<sup>\*</sup>Refer to the Company Designations table "Line of Business Designation" column to see each company's group designation found on this chart.

<sup>\*</sup>Refer to the Company Designations table "Line of Business Designation" column to see each company's group designation found on this chart.