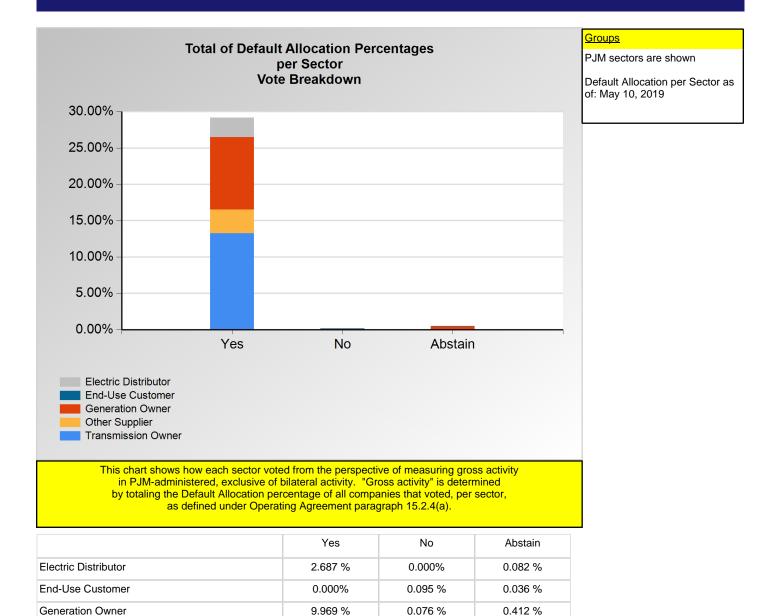

Item b.: Do you approve proposed revisions to Manual 34? (Vote Result: PASSED)

3.255 %

13.272 %

Other Supplier

Transmission Owner

0.000%

0.000%

0.001 %

0.000%

<sup>\*</sup>Refer to the Company Designations table "Company Sector" column to see each company's group designation found on this chart.

|                            | Yes     | No      | Abstain |
|----------------------------|---------|---------|---------|
| Ancillary Service Provider | 1.85 %  | 0.00 %  | 0.00 %  |
| Consumer Advocate          | 0.00 %  | 22.58 % | 3.23 %  |
| Curtailment Provider       | 0.33 %  | 0.00 %  | 0.00 %  |
| Financial Trader           | 0.33 %  | 3.23 %  | 0.00 %  |
| Industrial Customer        | 0.00 %  | 16.13 % | 0.00 %  |
| IOU (inside)               | 71.43 % | 0.00 %  | 0.00 %  |
| PP                         | 2.91 %  | 1.85 %  | 2.88 %  |
| Public Power (inside)      | 4.91 %  | 0.00 %  | 7.14 %  |
| Retail Marketer            | 0.93 %  | 3.23 %  | 0.60 %  |
| Wholesale Marketer         | 0.66 %  | 0.93 %  | 0.00 %  |