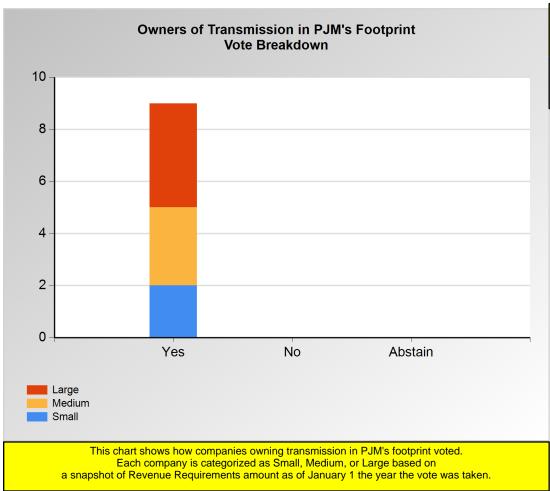

<sup>\*</sup>Refer to the Company Designations table "Generation Group" column to see each company's group designation found on this chart.

14

Small

Item b.: Do you approve proposed revisions to Manual 34? (Vote Result: PASSED)

|        | Yes | No | Abstain |
|--------|-----|----|---------|
| Large  | 4   | 0  | 0       |
| Medium | 3   | 0  | 0       |
| Small  | 2   | 0  | 0       |

<sup>\*</sup>Refer to the Company Designations table "Transmission Group" column to see each company's group designation found on this chart.

Groups based on Revenue Regs (\$MM) on January 1, 2021

Small: <50

Medium: >=50 and <=150

Large: >150

PJM Page 12 of 20 4/21/2021 3:46:59 PM

Item b.: Do you approve proposed revisions to Manual 34? (Vote Result: PASSED)