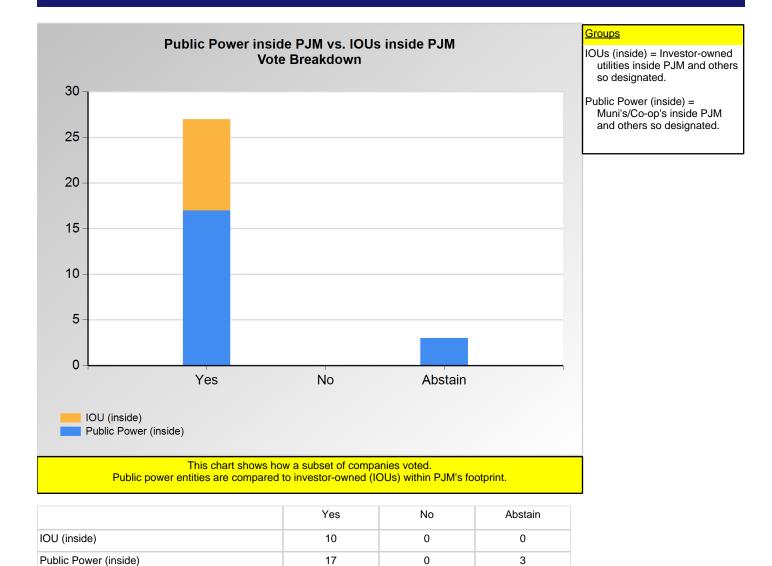

#### **SECTION 2**

Charts displayed in this section include various portrayals of how various subsets of companies voted at the Members Committee (MC) meeting on this particular issue.

| Curtailment Provider  | 1 | 0 | 0 |
|-----------------------|---|---|---|
| Financial Trader      | 1 | 0 | 0 |
| IPP                   | 2 | 0 | 0 |
| Public Power (inside) | 1 | 0 | 0 |
| Retail Marketer       | 0 | 0 | 1 |
| Wholesale Marketer    | 2 | 0 | 0 |