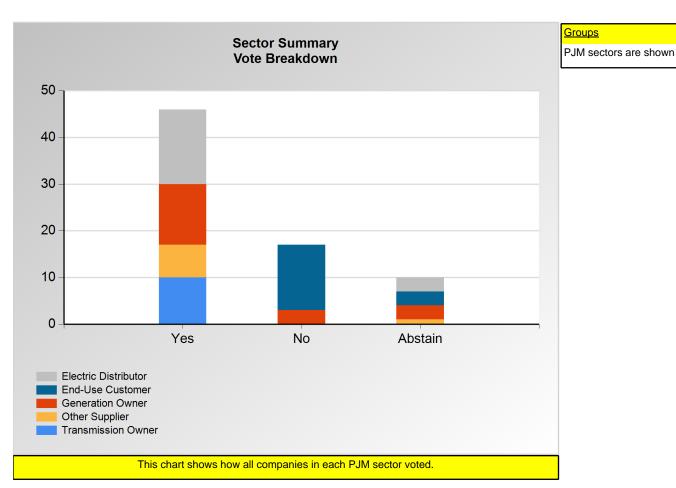

#### **SECTION 1**

Charts displayed in this section include various portrayals of how all companies voted at the Members Committee (MC) meeting on this particular issue.

Item b.: Do you approve proposed revisions to Manual 34? (Vote Result: PASSED)

#### **Additional Detail:**

|                      | Eligible | Attended | Did Not<br>Vote | Yes | No | Abstain | Sector<br>Vote In<br>Favor | Sector<br>Weight in<br>Favor |
|----------------------|----------|----------|-----------------|-----|----|---------|----------------------------|------------------------------|
| End-Use Customer     | 31       | 18       | 1               | 0   | 14 | 3       | 0.0 %                      | 0.000                        |
| Transmission Owner   | 14       | 12       | 2               | 10  | 0  | 0       | 100.0 %                    | 1.000                        |
| Generation Owner     | 108      | 29       | 10              | 13  | 3  | 3       | 81.3 %                     | 0.813                        |
| Electric Distributor | 42       | 24       | 5               | 16  | 0  | 3       | 100.0 %                    | 1.000                        |
| Other Supplier       | 304      | 20       | 12              | 7   | 0  | 1       | 100.0 %                    | 1.000                        |
| Total                | 499      | 103      | 30              | 46  | 17 | 10      |                            | 3.813                        |