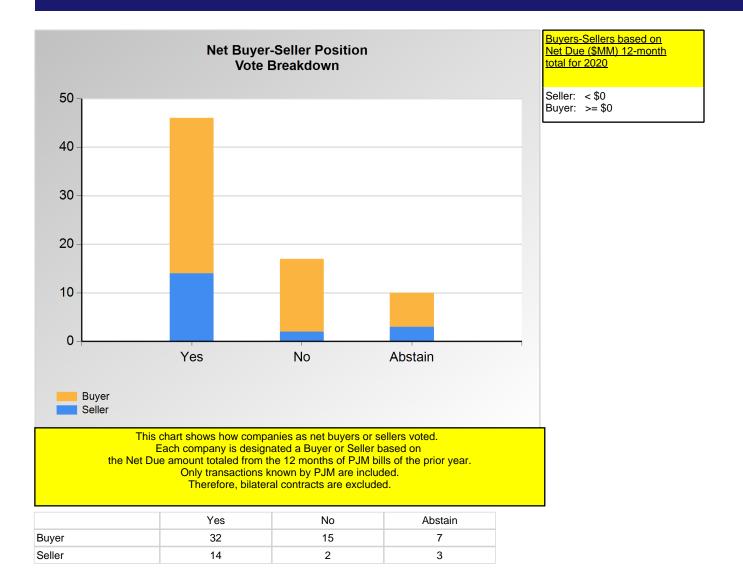

<sup>\*</sup>Refer to the Company Designations table "Company Sector" column to see each company's group designation found on this chart.

<sup>\*</sup>Refer to the Company Designations table "Buyer-Seller Group" column to see each company's gruop designation found on this chart.

#### **SECTION 2**

Charts displayed in this section include various portrayals of how various subsets of companies voted at the Members Committee (MC) meeting on this particular issue.

| Curtailment Provider  | 1 | 0 | 0 |
|-----------------------|---|---|---|
| Financial Trader      | 1 | 0 | 0 |
| IPP                   | 2 | 0 | 0 |
| Public Power (inside) | 1 | 0 | 0 |
| Retail Marketer       | 0 | 0 | 1 |
| Wholesale Marketer    | 2 | 0 | 0 |