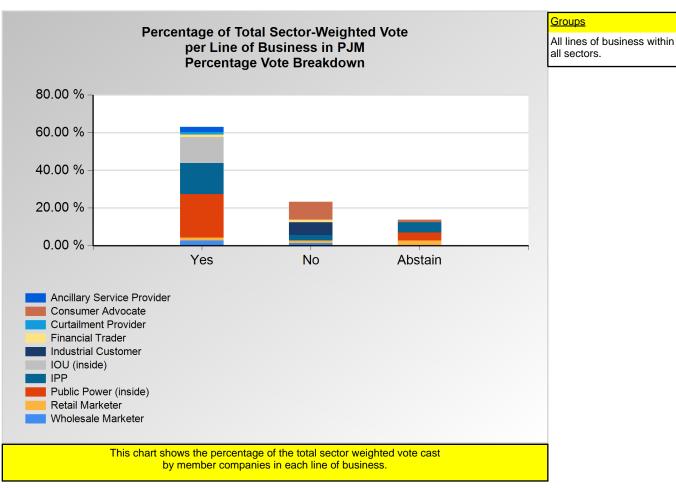

0.000%

<sup>\*</sup>Refer to the Company Designations table "Company Sector" column to see each company's group designation found on this chart.

|                            | Yes     | No      | Abstain |
|----------------------------|---------|---------|---------|
| Ancillary Service Provider | 1.85 %  | 0.00 %  | 0.00 %  |
| Consumer Advocate          | 0.00 %  | 22.58 % | 3.23 %  |
| Curtailment Provider       | 0.33 %  | 0.00 %  | 0.00 %  |
| Financial Trader           | 0.33 %  | 3.23 %  | 0.00 %  |
| Industrial Customer        | 0.00 %  | 16.13 % | 0.00 %  |
| IOU (inside)               | 71.43 % | 0.00 %  | 0.00 %  |
| PP                         | 2.91 %  | 1.85 %  | 2.88 %  |
| Public Power (inside)      | 4.91 %  | 0.00 %  | 7.14 %  |
| Retail Marketer            | 0.93 %  | 3.23 %  | 0.60 %  |
| Wholesale Marketer         | 0.66 %  | 0.93 %  | 0.00 %  |

<sup>\*</sup>Refer to the Company Designations table "Line of Business Designation" column to see each company's group designation found on this chart.