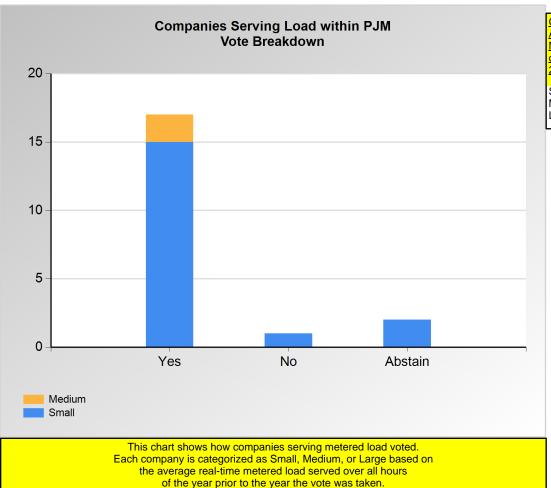

|        | Yes | No | Abstain |
|--------|-----|----|---------|
| Medium | 2   | 0  | 0       |
| Small  | 15  | 1  | 2       |

<sup>\*</sup>Refer to the Company Designations table "Load Server Group" column to see each company's group designation found on this chart.

Groups based on Avg Real-Time Metered Load (MW) over all the hours of the year 2020

Small: <1,000

Medium: >=1,000 and <=5,000

Large: >5,000