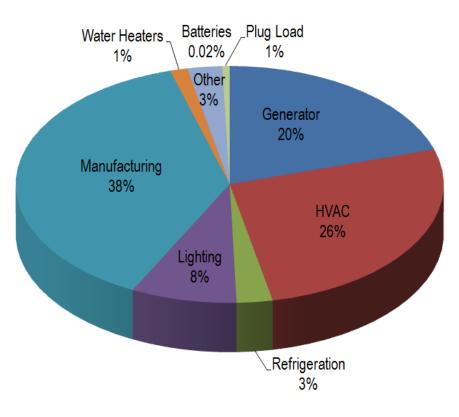

## Note: Percent of Nominated Capacity (MWs)

Figure 7: Fuel Mix for Confirmed Emergency DR Registrations for DY 13/14 with Behind the Meter Generation

Figure 8: PJM Economic Demand Response Capability in Ancillary Service Markets (2013):