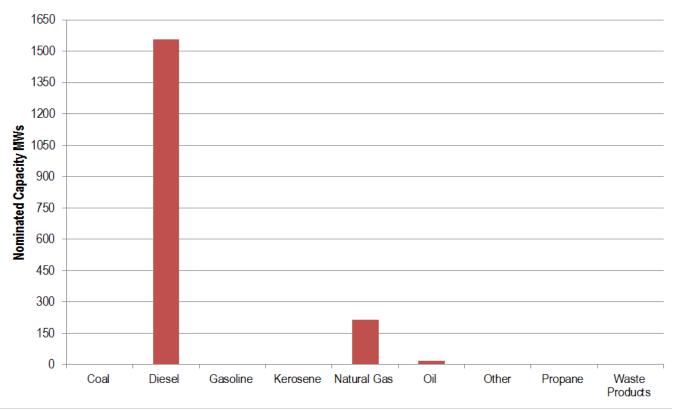

## Note: Percent of Nominated Capacity (MWs)

Figure 7: Fuel Mix for Confirmed Emergency DR Registrations for DY 13/14 with Behind the Meter Generation

Figure 8: PJM Economic Demand Response Capability in Ancillary Service Markets (2013):