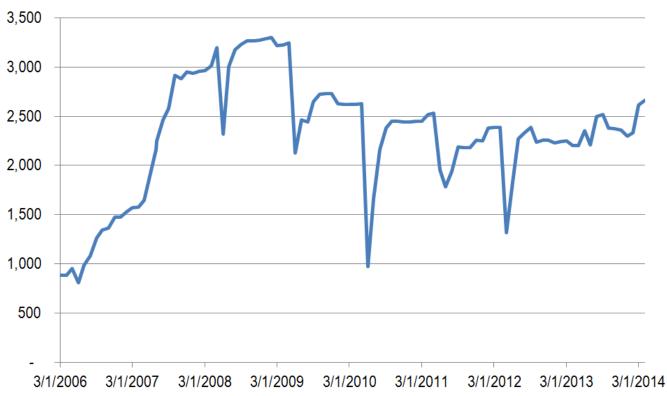

#### Figure 9: PJM Economic Demand Response Capability in Energy Market (3/1/2006-4/10/2014)

Capability represents total amount that may be offered. Actual offered and cleared volume may be significantly lower and is represented in subsequent figures/tables in report.