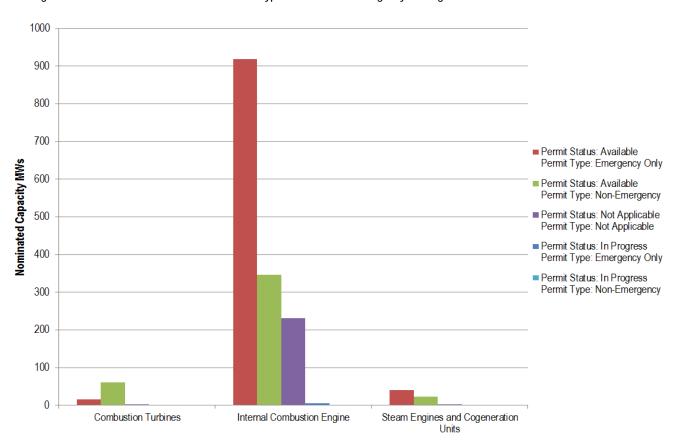

Figure 2: Business Segments for Confirmed Emergency DR Registrations for DY 13/14

Note: Percent of Nominated Capacity (MWs)

Note: Percent of Nominated Capacity (MWs)