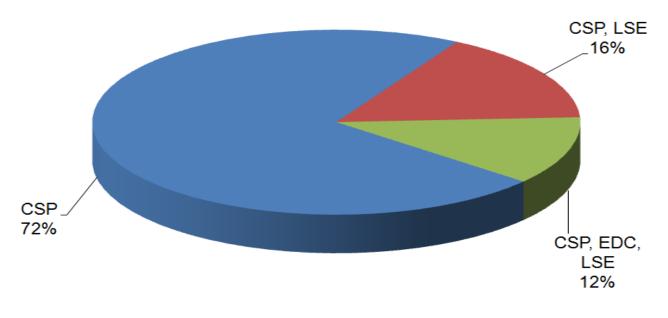

## Note: Percent of Nominated Capacity (MWs)

Figure 7: Fuel Mix for Confirmed Emergency DR Registrations for DY 13/14 with Behind the Meter Generation

Figure 8: PJM Economic Demand Response Capability in Ancillary Service Markets (2013):