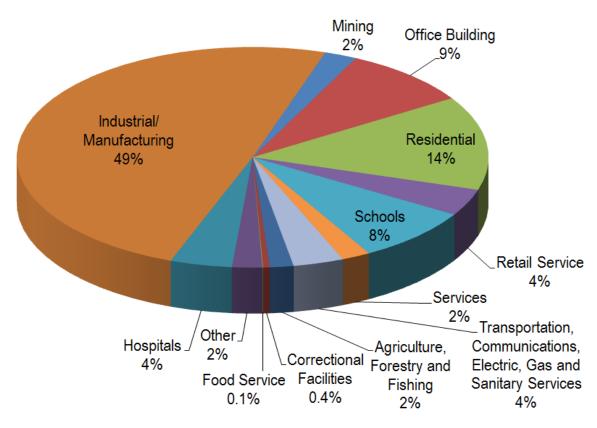

Figure 2: Business Segments for Confirmed Emergency DR Registrations for DY 13/14

Note: Percent of Nominated Capacity (MWs)

Note: Percent of Nominated Capacity (MWs)