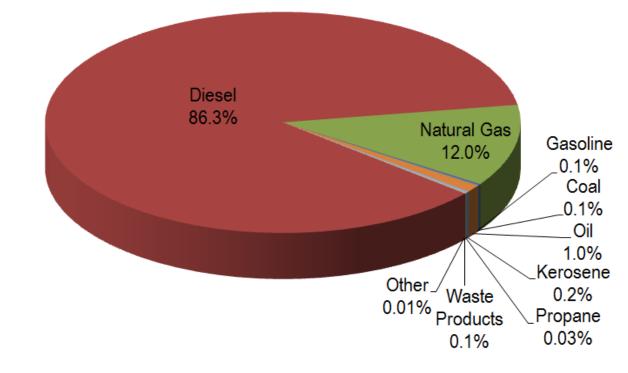

## Note: Percent of Nominated Capacity (MWs)

Figure 7: Fuel Mix for Confirmed Emergency DR Registrations for DY 13/14 with Behind the Meter Generation

Figure 8: PJM Economic Demand Response Capability in Ancillary Service Markets (2013):