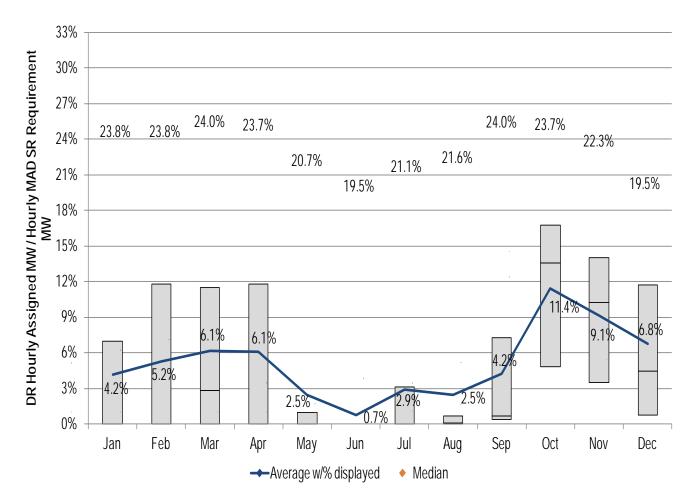

|      |         |         |      |         |               |            |
| YTD Averag | je    | 6       | 6       | 6       | 6       |         |              |      |         |         |      |         |               |            |

Note: For Figures 24 and 25 above, Settlement information is submitted up to 60 days after the event. Therefore, YTD performance reflected in these reports for the current 2 months is artificially low due to incomplete information at the time of report preparation.





Figure 26: Economic Demand Response Regulation Market Participation (2013)

Figure 27: Economic Demand Response Synchronous Reserve Market Participation (2013)



Note: For Figures 26 and 27 above, MWh=sum of the settled MW. Example: 1 MW load available for 12 hours = 12 MWh.







Notes:

- 1) Economic Demand Response are Tier2 resources.
- 2) Percents shown on upper whisker are maximum hourly DR percentage of Total MAD SR Requirement.
- 3) The Box-plot depicts the distribution of DR hourly assigned (as a percentage of the MAD requirement) for a month:

| Upper Whisker      | The upper whisker is the maximum value            |
|--------------------|---------------------------------------------------|
| Q3: Upper Quartile | The box top is the Upper Quartile (75%) value     |
| Median             | The line inside the box is the median (50%) value |
| Q1: Lower Quartile | The box bottom is the Lower Quartile (25%) value  |
| Lower Whisker      | The lower whisker is the minimum value            |