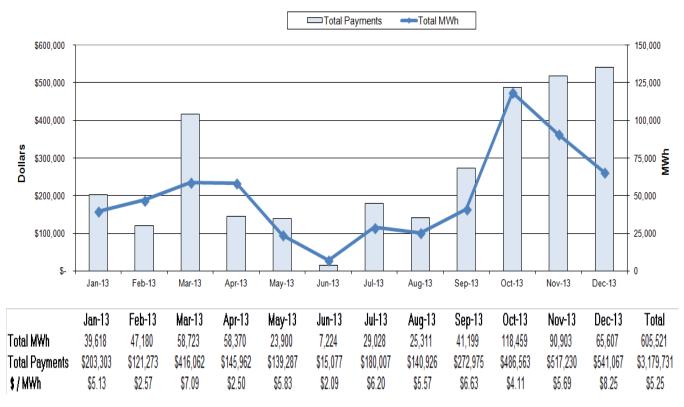

01% | 4,613   | 4,550         | <b>99%</b> |
|            |       |         |         |         |         |         |              |      |         |         |      |         |               |            |
| YTD Averag | je    | 6       | 6       | 6       | 6       |         |              |      |         |         |      |         |               |            |

Note: For Figures 24 and 25 above, Settlement information is submitted up to 60 days after the event. Therefore, YTD performance reflected in these reports for the current 2 months is artificially low due to incomplete information at the time of report preparation.





Figure 26: Economic Demand Response Regulation Market Participation (2013)

Figure 27: Economic Demand Response Synchronous Reserve Market Participation (2013)



Note: For Figures 26 and 27 above, MWh=sum of the settled MW. Example: 1 MW load available for 12 hours = 12 MWh.







Notes:

- 1) Economic Demand Response are Tier2 resources.
- 2) Percents shown on upper whisker are maximum hourly DR percentage of Total MAD SR Requirement.
- 3) The Box-plot depicts the distribution of DR hourly assigned (as a percentage of the MAD requirement) for a month:

| Upper Whisker      | The upper whisker is the maximum value            |
|--------------------|---------------------------------------------------|
| Q3: Upper Quartile | The box top is the Upper Quartile (75%) value     |
| Median             | The line inside the box is the median (50%) value |
| Q1: Lower Quartile | The box bottom is the Lower Quartile (25%) value  |
| Lower Whisker      | T