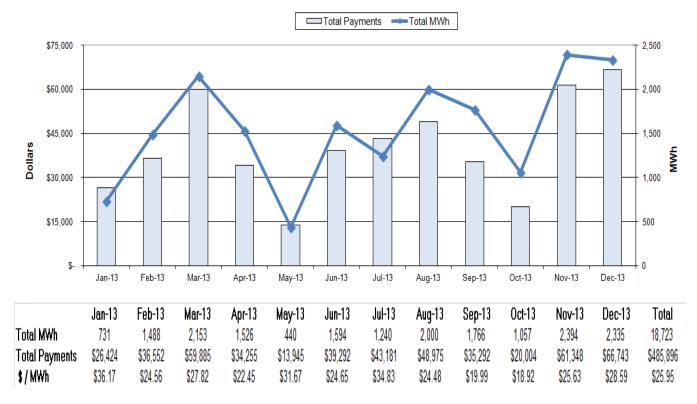

|         |               |            |
| YTD Totals |       |         |         |         |         | 207     | 207          | 100% | 56,073  | 56,593  | 101% | 4,613   | 4,550         | <b>99%</b> |
|            |       |         |         |         |         |         |              |      |         |         |      |         |               |            |
| YTD Averag | je    | 6       | 6       | 6       | 6       |         |              |      |         |         |      |         |               |            |

Note: For Figures 24 and 25 above, Settlement information is submitted up to 60 days after the event. Therefore, YTD performance reflected in these reports for the current 2 months is artificially low due to incomplete information at the time of report preparation.





Figure 26: Economic Demand Response Regulation Market Participation (2013)

Figure 27: Economic Demand Response Synchronous Reserve Market Participation (2013)



Note: For Figures 26 and 27 above, MWh=sum of the settled MW. Example: 1 MW load available for 12 hours = 12 MWh.







Notes:

- 1) Economic Demand Response are Tier2 resources.
- 2) Percents shown on upper whisker are maximum hourly DR percentage of Total MAD SR Requirement.
- 3) The Box-plot depicts the distribution of DR hourly assigned (as a percentage of the MAD requirement) for a month:

| Upper Whisker      | The upper whisker is the maximum value            |
|--------------------|---------------------------------------------------|
| Q3: Upper Quartile | The box top is the Upper Quartile (75%) value     |
| Median