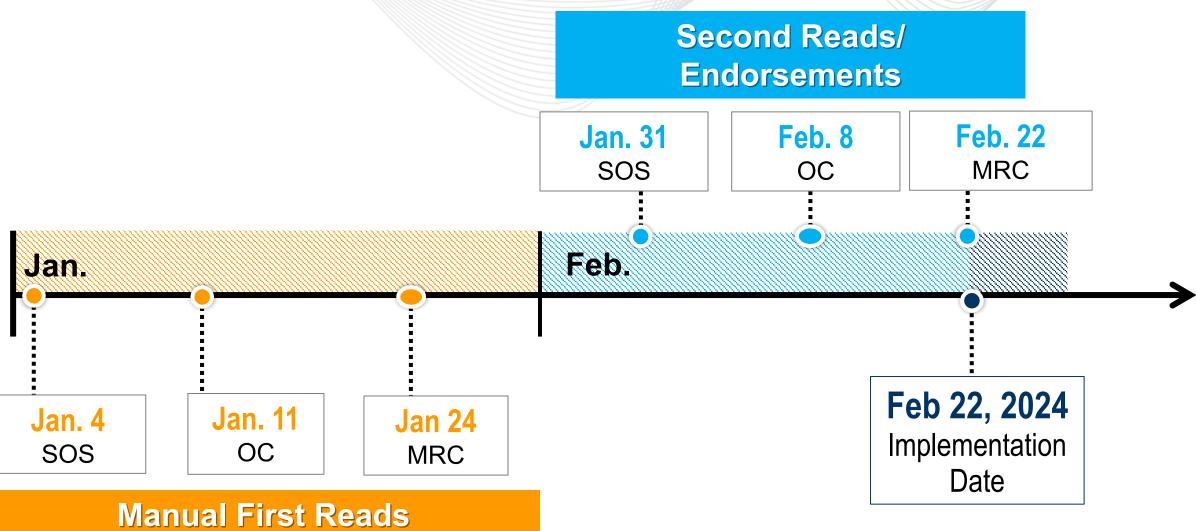

# Manual 38: Operations Planning Revision 18 Updates

Liem Hoang - PJM System Operating Subcommittee January 31, 2024

www.pjm.com | Public PJM©2024



- Periodic cover to cover review.
- Attachment A: Removed ITCI.
- Attachment A: Updated discrete unit outages based on last three seasons.



 Discrete unit outages for the study period will be determined based on an average obtained from unavailable generator MW (maintenance and unplanned) on ten days from the three previous comparable seasons that are at or near the load level to be studied.



## M-38, Rev. 18 – Review/Approval Timeline



www.pjm.com | Public PJM©2024



#### **Facilitator:**

Donnie Bielak, donnie.bielak@pjm.com

## **Secretary:**

Matt Wharton

matthew.wharton@pjm.com

### **SME/Presenter:**

Liem Hoang, liem.hoang@pjm.com

Manual-38, Rev 18 – Periodic Review



## Member Hotline

(610) 666 - 8980

(866) 400 - 8980

custsvc@pjm.com