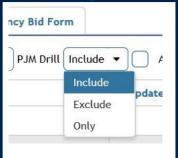

## **PJM**

Emergency Procedures

From the Emergency Procedures page navigate to the PJM Drill dropdown menu.

Drill Participants should select "Only"

Those who are NOT participating should select "Exclude"

4 PJM © 2021