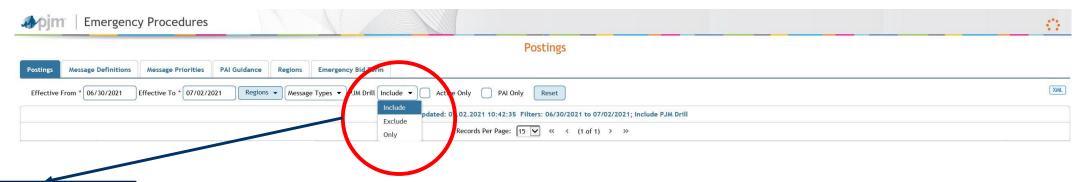

## **PJM**

Emergency Procedures

From the Emergency Procedures page navigate to the PJM Drill dropdown menu.

Drill Participants should select "Only"

Those who are NOT participating should select "Exclude"

4 PJM © 2021