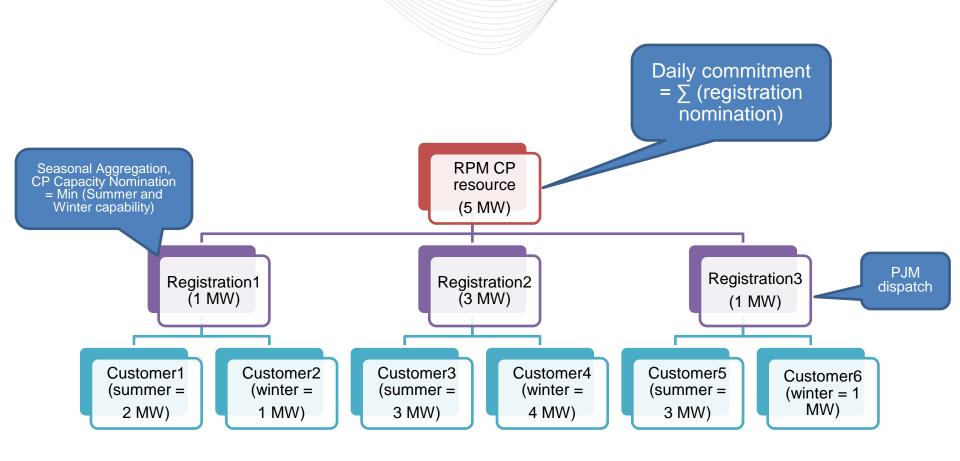

## **DR** Seasonal Aggregation

Seasonal aggregation through registration can be difficult to align customer capabilities and lead to large registration aggregations with less dispatch flexibility

- Aggregation on registrations becoming more important which means more administration to get summer and winter capability aligned on a registration
- Less granularity for dispatch we dispatch at registration level
- Potential for CSP to not get credit for capability if there are any administrative issues with managing aggregate registrations.