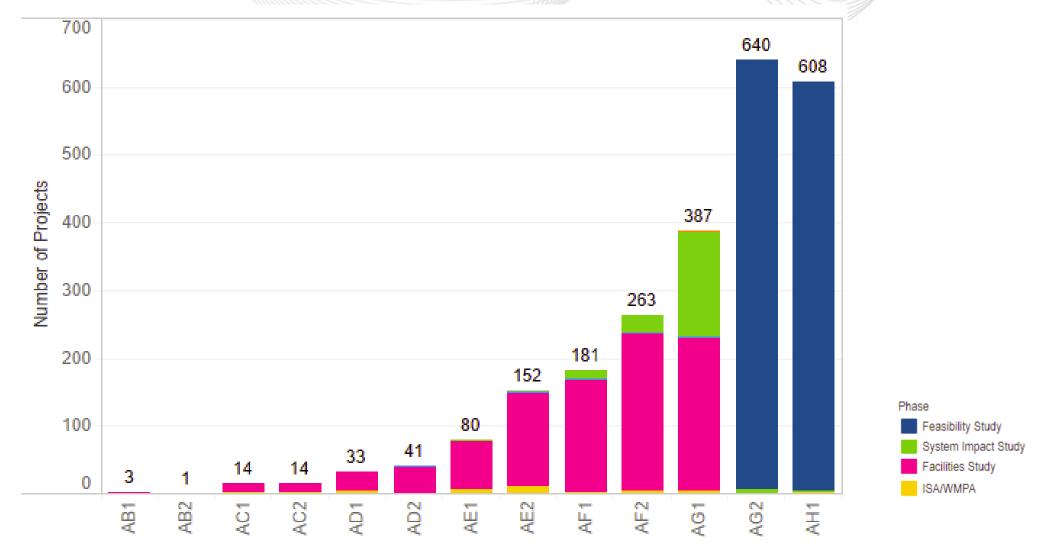

- Three backlog priorities
  - AD2 and prior queues (106)
  - Backlogged System Impact Studies (~200)
  - AE1 through AG1 queues (~1000)