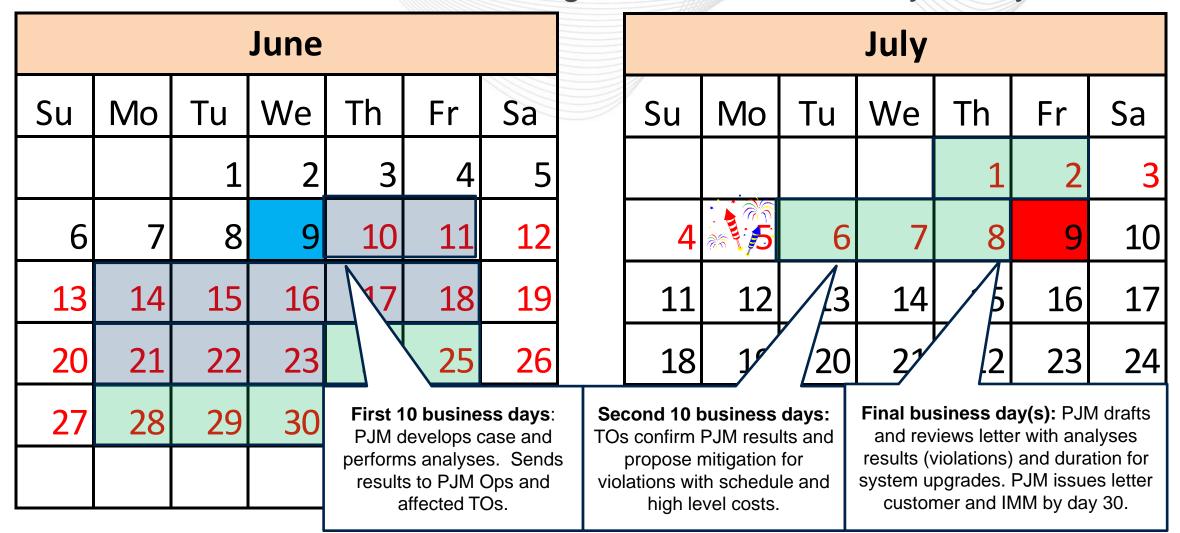

### Single Notification Example

**Existing Deactivation 30 Day Study Process** 

# Multiple Deactivation Notices Example (June 2021)

|    | June |    |      |    |    |    |    | July |    | /  |    |           |    |
|----|------|----|------|----|----|----|----|------|----|----|----|-----------|----|
| Su | Мо   | Tu | We   | Th | Fr | Sa | Su | Мо   | Tu | We | Th | Fr        | Sa |
|    |      | 1  | 2    | 3  | 4  | 5  |    |      |    |    | 1  | 2         | 3  |
| 6  | 7    | 8  | 9    | 10 | 11 | 12 | 4  | 5    | 6  | 7  | 8  | 9         | 10 |
| 13 | 14   | 15 | 0 16 | 17 | 18 | 19 | 11 | 12   | 13 | 14 | 15 | 16        | 17 |
| 20 | 21   | 22 | 23   | 24 | 25 | 26 | 18 | 19   | 20 | 21 | 22 | 23        | 24 |
| 27 | 28   | 29 | 030  |    |    |    | 25 | 26   | 27 | 28 | 29 | <b>30</b> | 31 |
|    |      |    |      |    |    |    |    |      |    |    |    |           |    |