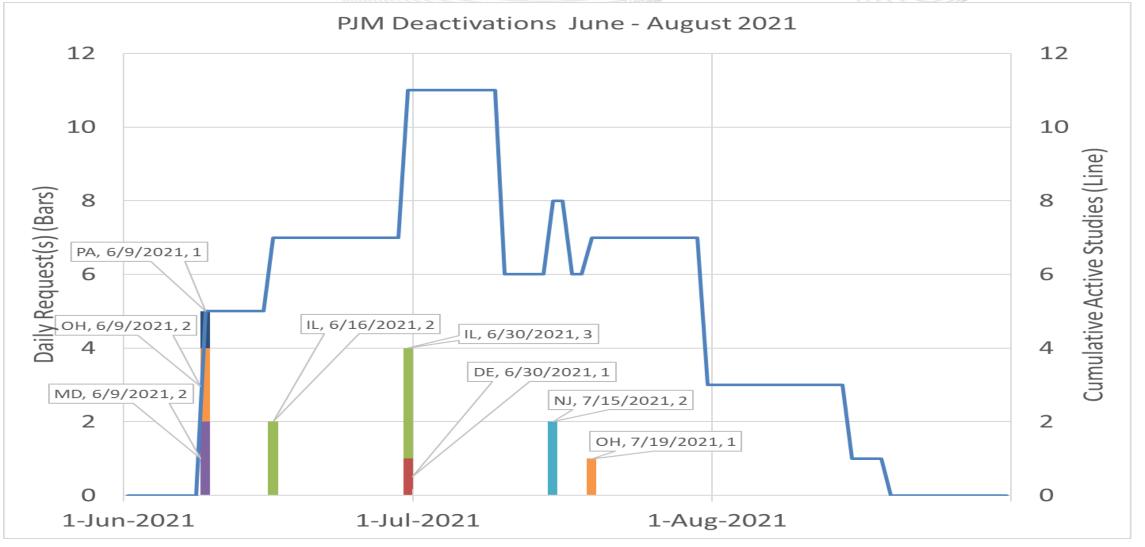

# Recent Example: PJM Deactivations: June-August 2021

## **Recent Example**

# PJM Deactivations: June-August 2021

| Date/Unit(S)         | DE 🔽  | IL 🔽   | MD 🔽   | NJ 🔽  | OH 🔽 | PA 🔽  | Grand Tot 로 |
|----------------------|-------|--------|--------|-------|------|-------|-------------|
| 6/9/2021             |       |        | 1232.7 |       | 648  | 567.5 | 2448.2      |
| Avon Lake 10         |       |        |        |       | 21   |       | 21          |
| Avon Lake 9          |       |        |        |       | 627  |       | 627         |
| Cheswick 1           |       |        |        |       |      | 567.5 | 567.5       |
| Morgantown Unit 1    |       |        | 613.3  |       |      |       | 613.3       |
| Morgantown Unit 2    |       |        | 619.4  |       |      |       | 619.4       |
| 6/16/2021            |       | 2310   |        |       |      |       | 2310        |
| Byron 1              |       | 1168.5 |        |       |      |       | 1168.5      |
| Byron 2              |       | 1141.5 |        |       |      |       | 1141.5      |
| 6/30/2021            | 411.9 | 1192.4 |        |       |      |       | 1604.3      |
| Indian River 4       | 411.9 |        |        |       |      |       | 411.9       |
| Waukegan 7           |       | 328    |        |       |      |       | 328         |
| Waukegan 8           |       | 354.4  |        |       |      |       | 354.4       |
| Will County 4        |       | 510    |        |       |      |       | 510         |
| 7/15/2021            |       |        |        | 235.5 |      |       | 235.5       |
| New Bay Cogen CC     |       |        |        | 120.2 |      |       | 120.2       |
| Pedricktown Cogen CC |       |        |        | 115.3 |      |       | 115.3       |
| 7/19/2021            |       |        |        |       | 1320 |       | 1320        |
| Zimmer 1             |       |        |        |       | 1320 |       | 1320        |
| Grand Total          | 411.9 | 3502.4 | 1232.7 | 235.5 | 1968 | 567.5 | 7918        |