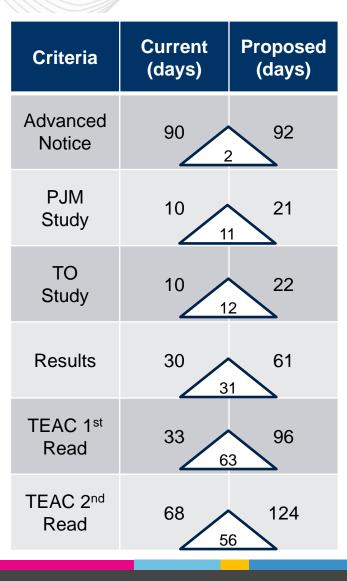

Comparison Example 1 with Minimum Required Advanced Notification: Deactivation Submitted on First Business Day of a Quarter

|                                                                                                                                                                                                                                                                                                                                                                                                                                                                                                                                                                                                                                                                                                                                                                                                                                                                                                                                                                                                                    | SIX MONTHS                                                                                                                                                                                                                                                                                                                                                                                                                                                                                                                                                                                                                                                                                                                                                                                                                                                                                                                                                                                                                                                                | 2                                                                                                                                                                                                                                                                                                                                                                                                                                                                                                                                                                                                                                                                                                                                                                                                                                                                                                                                                                                                                                                                                                                                                                                                                                                                                                                                                                                                                                                                                                                                                                                                                              |                                                                         |                                                             |
|--------------------------------------------------------------------------------------------------------------------------------------------------------------------------------------------------------------------------------------------------------------------------------------------------------------------------------------------------------------------------------------------------------------------------------------------------------------------------------------------------------------------------------------------------------------------------------------------------------------------------------------------------------------------------------------------------------------------------------------------------------------------------------------------------------------------------------------------------------------------------------------------------------------------------------------------------------------------------------------------------------------------|---------------------------------------------------------------------------------------------------------------------------------------------------------------------------------------------------------------------------------------------------------------------------------------------------------------------------------------------------------------------------------------------------------------------------------------------------------------------------------------------------------------------------------------------------------------------------------------------------------------------------------------------------------------------------------------------------------------------------------------------------------------------------------------------------------------------------------------------------------------------------------------------------------------------------------------------------------------------------------------------------------------------------------------------------------------------------|--------------------------------------------------------------------------------------------------------------------------------------------------------------------------------------------------------------------------------------------------------------------------------------------------------------------------------------------------------------------------------------------------------------------------------------------------------------------------------------------------------------------------------------------------------------------------------------------------------------------------------------------------------------------------------------------------------------------------------------------------------------------------------------------------------------------------------------------------------------------------------------------------------------------------------------------------------------------------------------------------------------------------------------------------------------------------------------------------------------------------------------------------------------------------------------------------------------------------------------------------------------------------------------------------------------------------------------------------------------------------------------------------------------------------------------------------------------------------------------------------------------------------------------------------------------------------------------------------------------------------------|-------------------------------------------------------------------------|-------------------------------------------------------------|
| Q1                                                                                                                                                                                                                                                                                                                                                                                                                                                                                                                                                                                                                                                                                                                                                                                                                                                                                                                                                                                                                 | Q2                                                                                                                                                                                                                                                                                                                                                                                                                                                                                                                                                                                                                                                                                                                                                                                                                                                                                                                                                                                                                                                                        | Q3                                                                                                                                                                                                                                                                                                                                                                                                                                                                                                                                                                                                                                                                                                                                                                                                                                                                                                                                                                                                                                                                                                                                                                                                                                                                                                                                                                                                                                                                                                                                                                                                                             | Criteria                                                                | Current Proposed<br>(days) (days)                           |
| Jul         Jul           Su         Mo         Tu         We         Th         Fr         Sa           Mo         Tu         We         Th         Fr         Sa           Mo         Tu         We         Th         Fr         Sa           Mo         Tu         Mo         Tu         Mo         Tu           Mo         Tu         Mo         Tu         Mo         Tu           Mo         Tu         Mo         Tu         Mo         Tu           Mo         Tu         Mo         Mo         Tu         Mo           Mo         Tu         Mo         Mo         Tu         Mo           Mo         Tu         Mo         Mo         Mo         Mo           Mo         Tu         Mo         Mo         Mo         Mo           Mo         Mu         Mo         Mu         Mo         Mo           Mo         Mu         Mu         Mu         Mu         Mu           Mo         Mu         Mu         Mu         Mu         Mu           Mu         Mu         Mu         Mu         Mu         Mu | April           Su         Mo         Tu         We         Th         Fr         Sa           Mo         Tu         Mo         Tu         Mo         Tu         Mo           Mo         Tu         Mo         Tu         Mo         Tu         Mo         Tu         Mo           Mo         Tu         In         Mo         Tu         In         In         In         In           Mo         Tu         In         In | July           Su         Mo         Tu         We         Th         Fr         Sa           3         4         5         6         7         8         9           10         11         12         13         14         15         16           17         18         19         20         21         22         23           24         25         26         27         28         29         30           31         -         -         -         -         -         -         -         -         -         -         -         -         -         -         -         -         -         -         -         -         -         -         -         -         -         -         -         -         -         -         -         -         -         -         -         -         -         -         -         -         -         -         -         -         -         -         -         -         -         -         -         -         -         -         -         -         -         -         -         -         -         - </th <th>Advanced<br/>Notice<br/>PJM<br/>Study</th> <th><math display="block">90 \qquad 179 \\ 89 \qquad 10 \qquad 21</math></th>                                                                                                                                                                                                                                                                                                                                                                                                                            | Advanced<br>Notice<br>PJM<br>Study                                      | $90 \qquad 179 \\ 89 \qquad 10 \qquad 21$                   |
| February           Su         Mo         Tu         We         Th         Fr         Sa           Mo         Tu         Me         Th         Fr         Sa           Mo         Tu         Me         Th         Fr         Sa           Mo         Tu         Me         Th         It         Sa           Mo         Tu         Me         Th         It         Sa           Mo         Tu         Me         Mo         Tu         Sa           Mo         Tu         Me         Mo         Tu         Sa           Mo         Tu         Me         Mo         Tu         Sa           Mo         Tu         Me         Mo         Mo         Tu           Mo         Tu         Mo         Mo         Mo         Mo           Mo         Tu         Mo         Mo         Mo         Mo        | May           Su         Mo         Tu         We         Th         Fr         Sa           1         2         3         4         5         6         7           8         9         10         11         12         13         14           15         16         17         18         19         20         21           22         23         24         25         26         27         28           29         30         31                                                                                                                                                                                                                                                                                                                                                                                                                                                                                                                                                                                                                                  | August           Su         Mo         Tu         We         Th         Fr         Sa           1         3         4         5         6           7         8         9         10         11         12         13           14         15         16         17         18         19         20           21         22         23         24         25         26         27           28         29         30         31         Image: State | TO<br>Study                                                             | 11 $10$ $12$ $22$ $30$ $148$                                |
| 27     28          28     1     1     1     1       20     1     1     1     1       Su     Mo     Tu     We     Th     Fr     Sa       1     2     3     4     5       6     7     8     9     10     11     12       13     14     15     16     17     18     19       20     21     22     23     24     25     26       27     28     29     30     31     -                                                                                                                                                                                                                                                                                                                                                                                                                                                                                                                                                                                                                                                  | 29       30       31       I       I         Su       Mo       Tu       We       Th       Fr       Sa         Su       Mo       Tu       We       Th       Fr       Sa         I       I       1       2       3       4         I       I       I       10       11         I12       I3       14       15       16       17       18         I9       20       21       22       23       24       25         I       I       I       I       I       I       I       I         I       I       I       I       I       I       I       I       I         I       I       I       I       I       I       I       I       I       I       I       I       I       I       I       I       I       I       I       I       I       I       I       I       I       I       I       I       I       I       I       I       I       I       I       I       I       I       I       I       I       I       I       I       I       I                                                                                                                                     | 28 29 30 31     Image: Notice Date Current   Image: Deact. Date Proposed   Image: Deact. Date PJM Study   Image: Deact. Date Image: Deact. Date   Image: Deact. Date Image: Deact. Date <td>Results<br/>TEAC 1<sup>st</sup><br/>Read<br/>TEAC 2<sup>nd</sup><br/>Read</td> <td>30 148<br/>118 148<br/>57 183<br/>126 183<br/>92 211<br/>119 211</td>                                                                                                                                                                                                                                                                 | Results<br>TEAC 1 <sup>st</sup><br>Read<br>TEAC 2 <sup>nd</sup><br>Read | 30 148<br>118 148<br>57 183<br>126 183<br>92 211<br>119 211 |