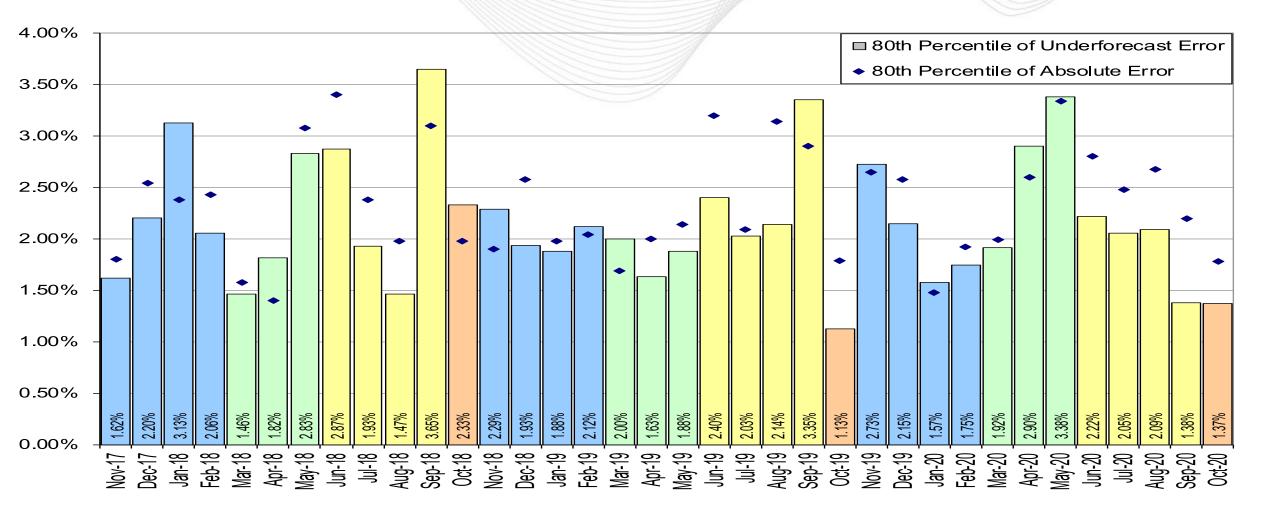

#### Load Forecast Error: Under-Forecasts

#### **DASR Requirement Components**

|        | Load Forecast Error Component  |       |       |        | Forced Outage Rate Component |       |       |        | Day Ahead  |
|--------|--------------------------------|-------|-------|--------|------------------------------|-------|-------|--------|------------|
|        | 80th Percentile Absolute Error |       |       |        | All Forced Outage Tickets    |       |       |        | Scheduling |
| Season | 2018                           | 2019  | 2020  | Rollup | 2018                         | 2019  | 2020  | Rollup | Req.       |
| Winter | 2.25%                          | 2.06% | 2.05% | 2.12%  | 3.66%                        | 2.81% | 2.19% | 2.89%  | 5.01%      |
| Spring | 2.04%                          | 1.84% | 2.73% | 2.20%  | 3.16%                        | 2.24% | 1.71% | 2.37%  | 4.57%      |
| Summer | 2.48%                          | 2.48% | 1.94% | 2.30%  | 2.81%                        | 2.43% | 2.34% | 2.53%  | 4.82%      |
| Fall   | 2.33%                          | 1.13% | 1.37% | 1.61%  | 2.59%                        | 2.07% | 2.25% | 2.31%  | 3.91%      |
| Annual |                                |       |       | 2.16%  |                              |       |       | 2.59%  | 4.74%      |