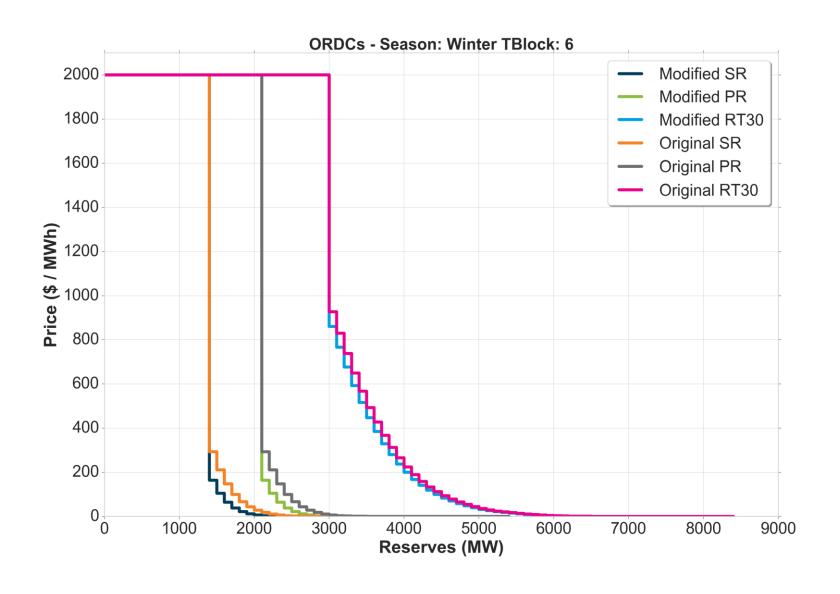

# Comparison Original ORDCs to Modified ORDCs with Penalty Factor (PF) of \$2,000 / MWh

# Original

- ORDCs posted for the 01/23/2019 EPFSTF meeting
  - Penalty Factor: \$2,000 /MWh for SR, PR, RT30
  - Hourly Regulation Requirement Shift
  - 30 min uncertainty for SR and PR; 60 min uncertainty for RT30
  - All units are included in forced outage distribution

# Modified PF \$2,000 / MWh

- Modified ORDCs
  - Penalty Factor: \$2,000 /MWh for SR, PR, RT30
  - Hourly Regulation Requirement Shift
  - 20 min uncertainty for SR and PR; 60 min uncertainty for RT30
  - Units with forced outage rates deemed as outliers (based on z-score) are removed from calculation of forced outage distribution for SR, PR and RT30