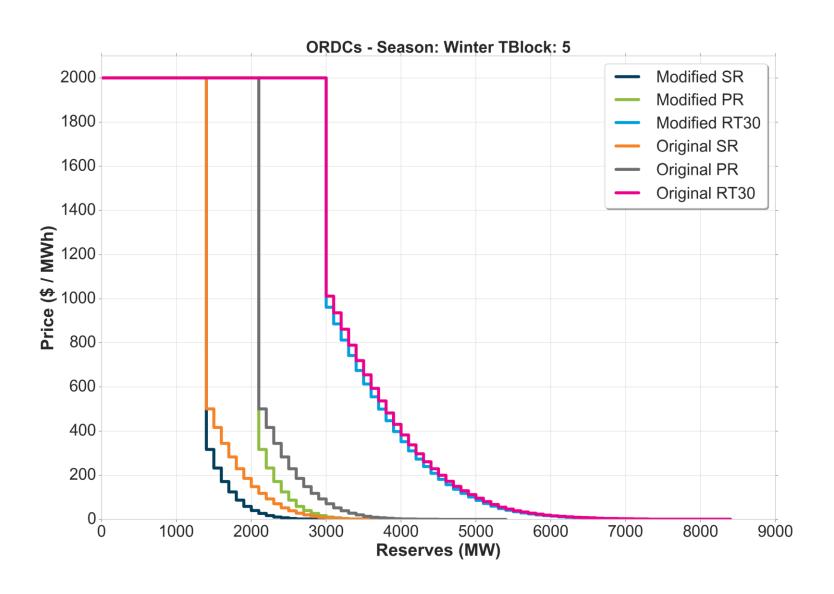

# Comparison Original ORDCs to Modified ORDCs with Penalty Factor (PF) of \$2,000 / MWh

# Original

- ORDCs posted for the 01/23/2019 EPFSTF meeting
  - Penalty Factor: \$2,000 /MWh for SR, PR, RT30
  - Hourly Regulation Requirement Shift
  - 30 min uncertainty for SR and PR; 60 min uncertainty for RT30
  - All units are included in forced outage distribution

# Modified PF \$2,000 / MWh

- Modified ORDCs
  - Penalty Factor: \$2,000 /MWh for SR, PR, RT30
  - Hourly Regulation Requirement Shift
  - 20 min uncertainty for SR and PR; 60 min uncertainty for RT30
  - Units with forced outage rates deemed as outliers (based on z-score) are removed from calculation of forced outage distribution for SR, PR and RT30