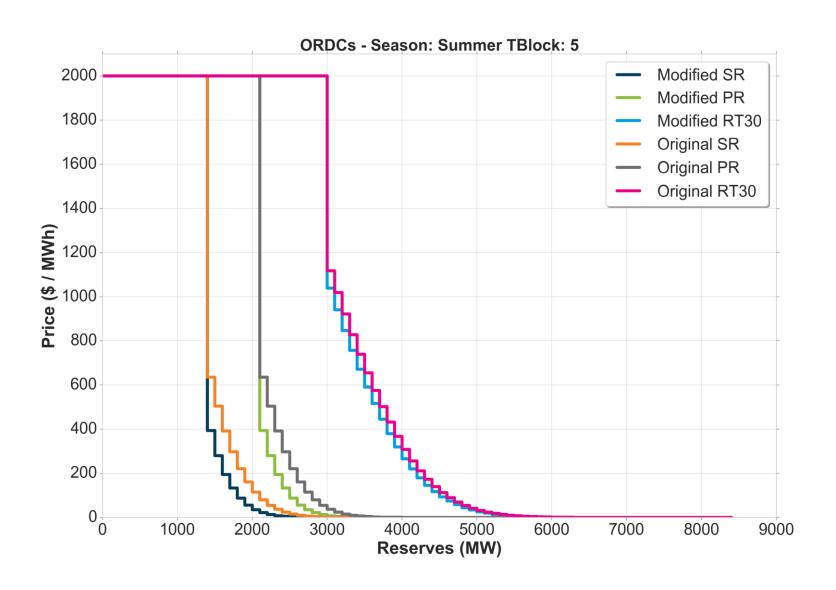

# Comparison Original ORDCs to Modified ORDCs with Penalty Factor (PF) of \$2,000 / MWh

# Original

- ORDCs posted for the 01/23/2019 EPFSTF meeting
  - Penalty Factor: \$2,000 /MWh for SR, PR, RT30
  - Hourly Regulation Requirement Shift
  - 30 min uncertainty for SR and PR; 60 min uncertainty for RT30
  - All units are included in forced outage distribution

# Modified PF \$2,000 / MWh

- Modified ORDCs
  - Penalty Factor: \$2,000 /MWh for SR, PR, RT30
  - Hourly Regulation Requirement Shift
  - 20 min uncertainty for SR and PR; 60 min uncertainty for RT30
  - Units with forced outage rates deemed as outliers (based on z-score) are removed from calculation of forced outage distribution for SR, PR and RT30