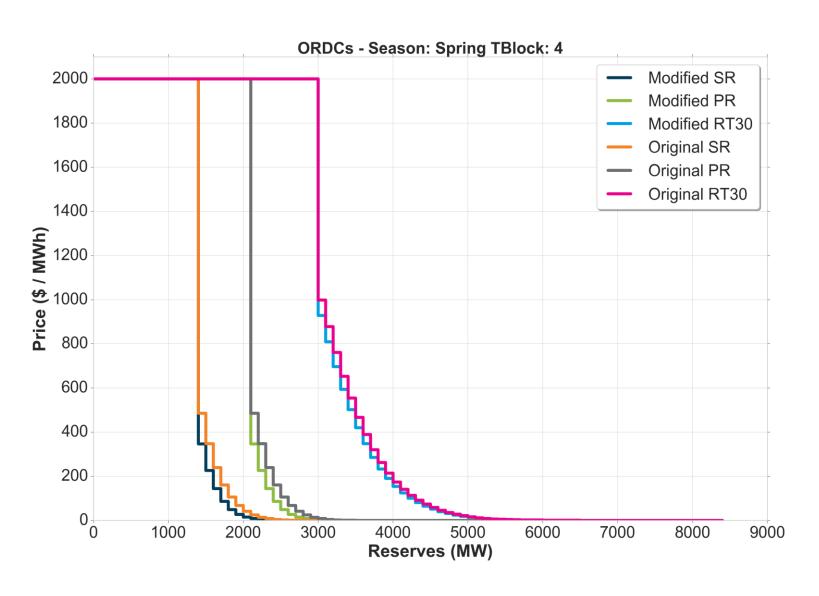

# Comparison Original ORDCs to Modified ORDCs with Penalty Factor (PF) of \$2,000 / MWh

# Original

- ORDCs posted for the 01/23/2019 EPFSTF meeting
  - Penalty Factor: \$2,000 /MWh for SR, PR, RT30
  - Hourly Regulation Requirement Shift
  - 30 min uncertainty for SR and PR; 60 min uncertainty for RT30
  - All units are included in forced outage distribution

# Modified PF \$2,000 / MWh

- Modified ORDCs
  - Penalty Factor: \$2,000 /MWh for SR, PR, RT30
  - Hourly Regulation Requirement Shift
  - 20 min uncertainty for SR and PR; 60 min uncertainty for RT30
  - Units with forced outage rates deemed as outliers (based on z-score) are removed from calculation of forced outage distribution for SR, PR and RT30