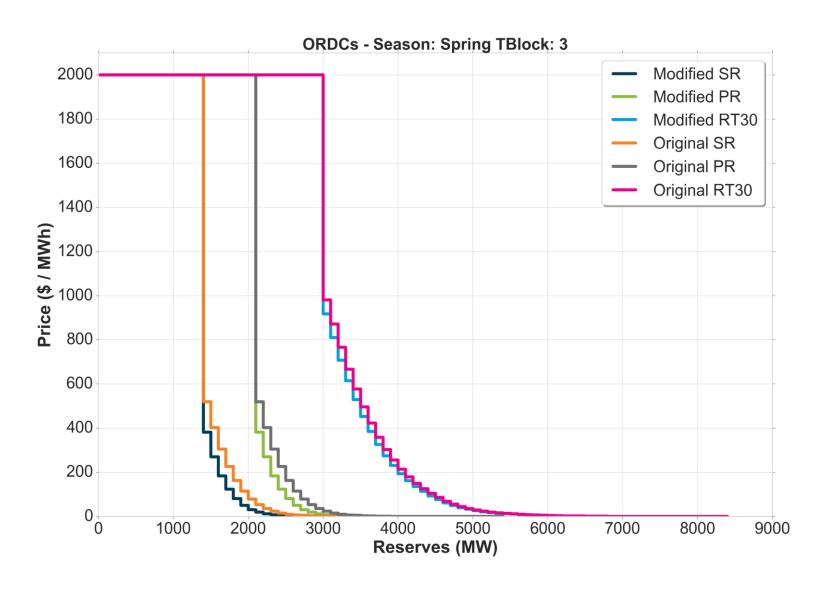

# Comparison Original ORDCs to Modified ORDCs with Penalty Factor (PF) of \$2,000 / MWh

# Original

- ORDCs posted for the 01/23/2019 EPFSTF meeting
  - Penalty Factor: \$2,000 /MWh for SR, PR, RT30
  - Hourly Regulation Requirement Shift
  - 30 min uncertainty for SR and PR; 60 min uncertainty for RT30
  - All units are included in forced outage distribution

# Modified PF \$2,000 / MWh

- Modified ORDCs
  - Penalty Factor: \$2,000 /MWh for SR, PR, RT30
  - Hourly Regulation Requirement Shift
  - 20 min uncertainty for SR and PR; 60 min uncertainty for RT30
  - Units with forced outage rates deemed as outliers (based on z-score) are removed from calculation of forced outage distribution for SR, PR and RT30