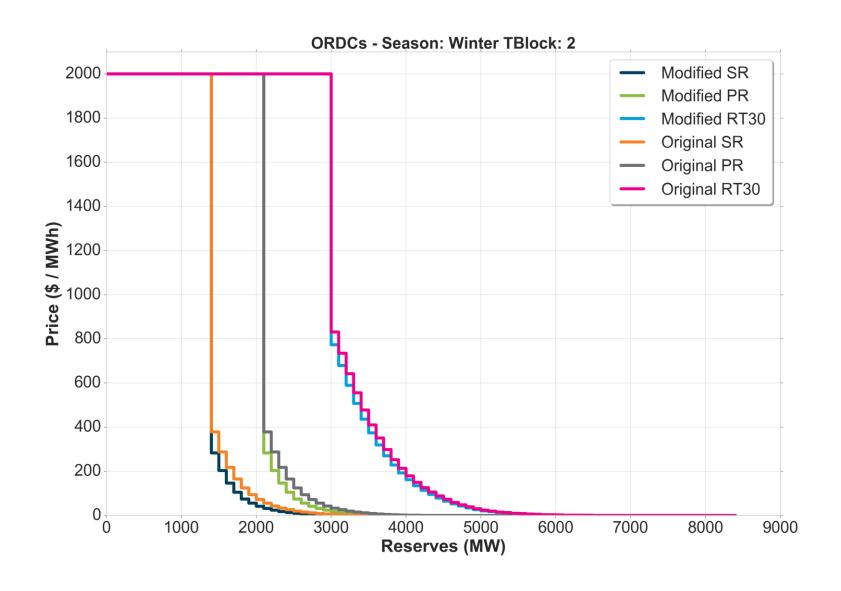

# Comparison Original ORDCs to Modified ORDCs with Penalty Factor (PF) of \$2,000 / MWh

# Original

- ORDCs posted for the 01/23/2019 EPFSTF meeting
  - Penalty Factor: \$2,000 /MWh for SR, PR, RT30
  - Hourly Regulation Requirement Shift
  - 30 min uncertainty for SR and PR; 60 min uncertainty for RT30
  - All units are included in forced outage distribution

# Modified PF \$2,000 / MWh

- Modified ORDCs
  - Penalty Factor: \$2,000 /MWh for SR, PR, RT30
  - Hourly Regulation Requirement Shift
  - 20 min uncertainty for SR and PR; 60 min uncertainty for RT30
  - Units with forced outage rates deemed as outliers (based on z-score) are removed from calculation of forced outage distribution for SR, PR and RT30