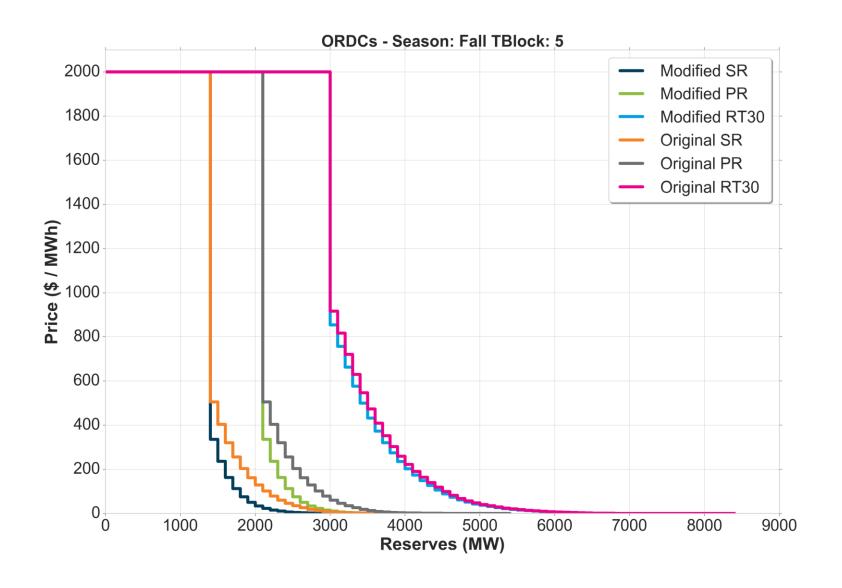

# Comparison Original ORDCs to Modified ORDCs with Penalty Factor (PF) of \$2,000 / MWh

# Original

- ORDCs posted for the 01/23/2019 EPFSTF meeting
  - Penalty Factor: \$2,000 /MWh for SR, PR, RT30
  - Hourly Regulation Requirement Shift
  - 30 min uncertainty for SR and PR; 60 min uncertainty for RT30
  - All units are included in forced outage distribution

# Modified PF \$2,000 / MWh

- Modified ORDCs
  - Penalty Factor: \$2,000 /MWh for SR, PR, RT30
  - Hourly Regulation Requirement Shift
  - 20 min uncertainty for SR and PR; 60 min uncertainty for RT30
  - Units with forced outage rates deemed as outliers (based on z-score) are removed from calculation of forced outage distribution for SR, PR and RT30