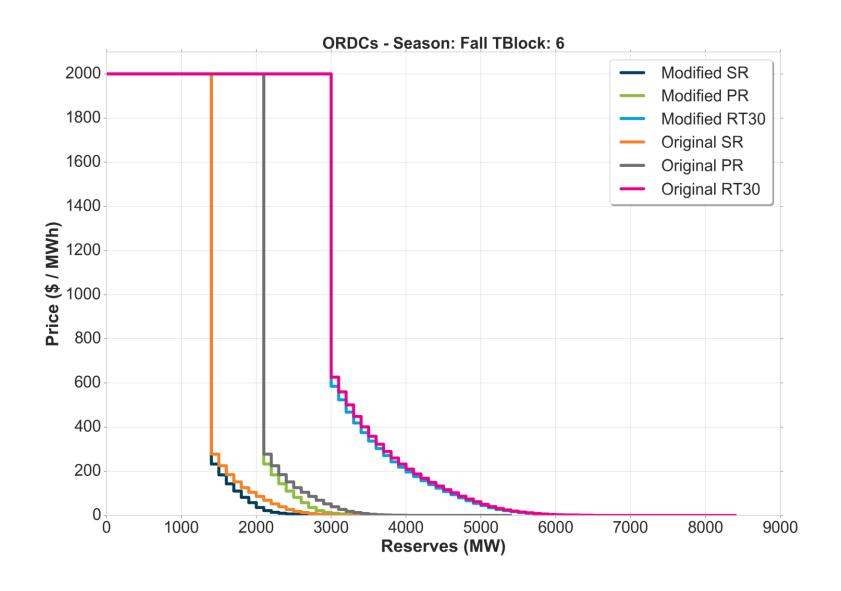

# Comparison Original ORDCs to Modified ORDCs with Penalty Factor (PF) of \$2,000 / MWh

# Original

- ORDCs posted for the 01/23/2019 EPFSTF meeting
  - Penalty Factor: \$2,000 /MWh for SR, PR, RT30
  - Hourly Regulation Requirement Shift
  - 30 min uncertainty for SR and PR; 60 min uncertainty for RT30
  - All units are included in forced outage distribution

# Modified PF \$2,000 / MWh

- Modified ORDCs
  - Penalty Factor: \$2,000 /MWh for SR, PR, RT30
  - Hourly Regulation Requirement Shift
  - 20 min uncertainty for SR and PR; 60 min uncertainty for RT30
  - Units with forced outage rates deemed as outliers (based on z-score) are removed from calculation of forced outage distribution for SR, PR and RT30