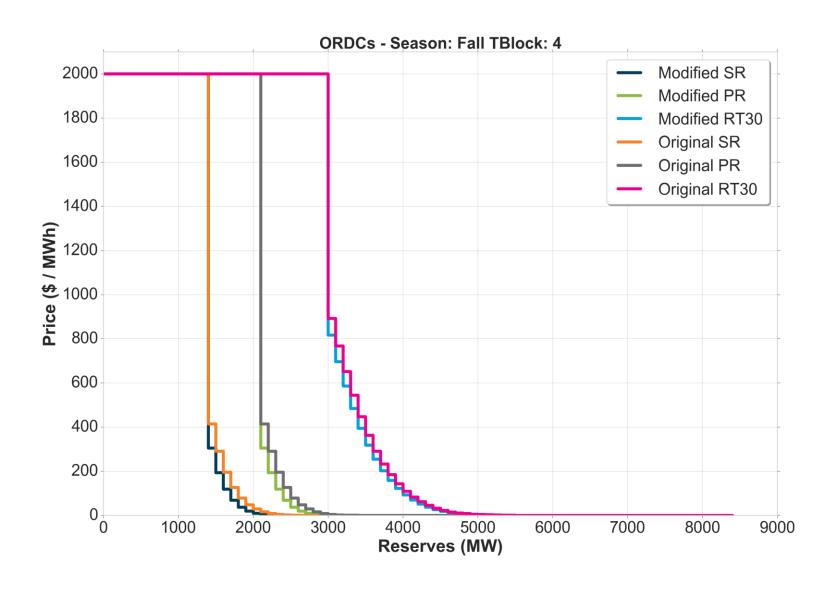

# Comparison Original ORDCs to Modified ORDCs with Penalty Factor (PF) of \$2,000 / MWh

# Original

- ORDCs posted for the 01/23/2019 EPFSTF meeting
  - Penalty Factor: \$2,000 /MWh for SR, PR, RT30
  - Hourly Regulation Requirement Shift
  - 30 min uncertainty for SR and PR; 60 min uncertainty for RT30
  - All units are included in forced outage distribution

# Modified PF \$2,000 / MWh

- Modified ORDCs
  - Penalty Factor: \$2,000 /MWh for SR, PR, RT30
  - Hourly Regulation Requirement Shift
  - 20 min uncertainty for SR and PR; 60 min uncertainty for RT30
  - Units with forced outage rates deemed as outliers (based on z-score) are removed from calculation of forced outage distribution for SR, PR and RT30