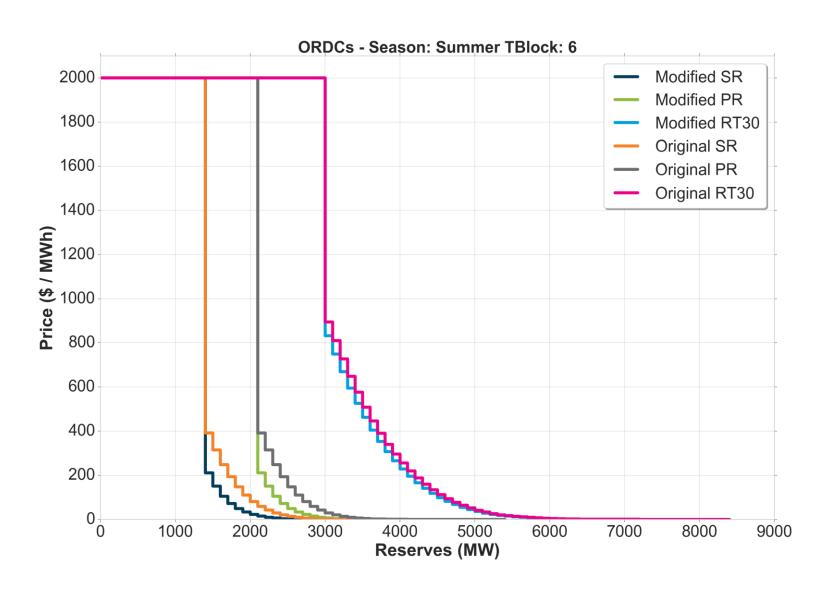

# Comparison Original ORDCs to Modified ORDCs with Penalty Factor (PF) of \$2,000 / MWh

# Original

- ORDCs posted for the 01/23/2019 EPFSTF meeting
  - Penalty Factor: \$2,000 /MWh for SR, PR, RT30
  - Hourly Regulation Requirement Shift
  - 30 min uncertainty for SR and PR; 60 min uncertainty for RT30
  - All units are included in forced outage distribution

# Modified PF \$2,000 / MWh

- Modified ORDCs
  - Penalty Factor: \$2,000 /MWh for SR, PR, RT30
  - Hourly Regulation Requirement Shift
  - 20 min uncertainty for SR and PR; 60 min uncertainty for RT30
  - Units with forced outage rates deemed as outliers (based on z-score) are removed from calculation of forced outage distribution for SR, PR and RT30