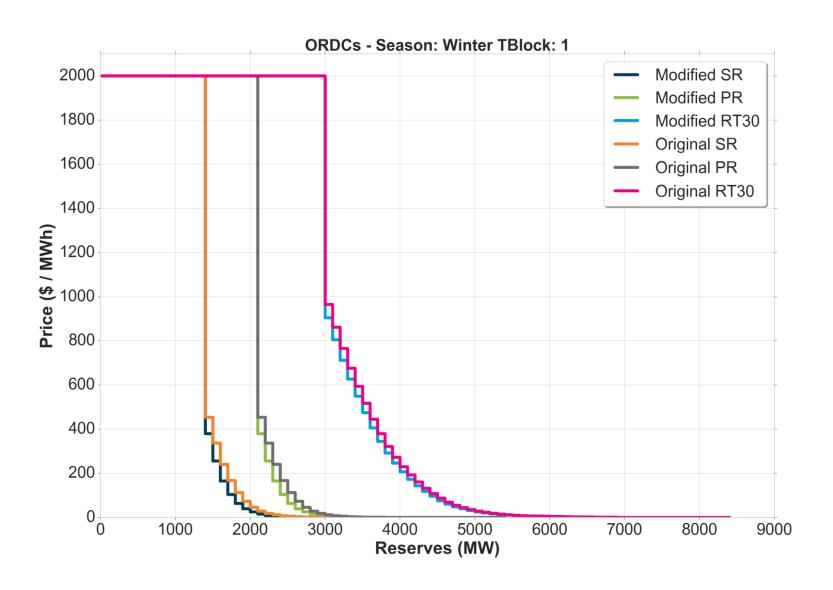

# Comparison Original ORDCs to Modified ORDCs with Penalty Factor (PF) of \$2,000 / MWh

# Original

- ORDCs posted for the 01/23/2019 EPFSTF meeting
  - Penalty Factor: \$2,000 /MWh for SR, PR, RT30
  - Hourly Regulation Requirement Shift
  - 30 min uncertainty for SR and PR; 60 min uncertainty for RT30
  - All units are included in forced outage distribution

# Modified PF \$2,000 / MWh

- Modified ORDCs
  - Penalty Factor: \$2,000 /MWh for SR, PR, RT30
  - Hourly Regulation Requirement Shift
  - 20 min uncertainty for SR and PR; 60 min uncertainty for RT30
  - Units with forced outage rates deemed as outliers (based on z-score) are removed from calculation of forced outage distribution for SR, PR and RT30