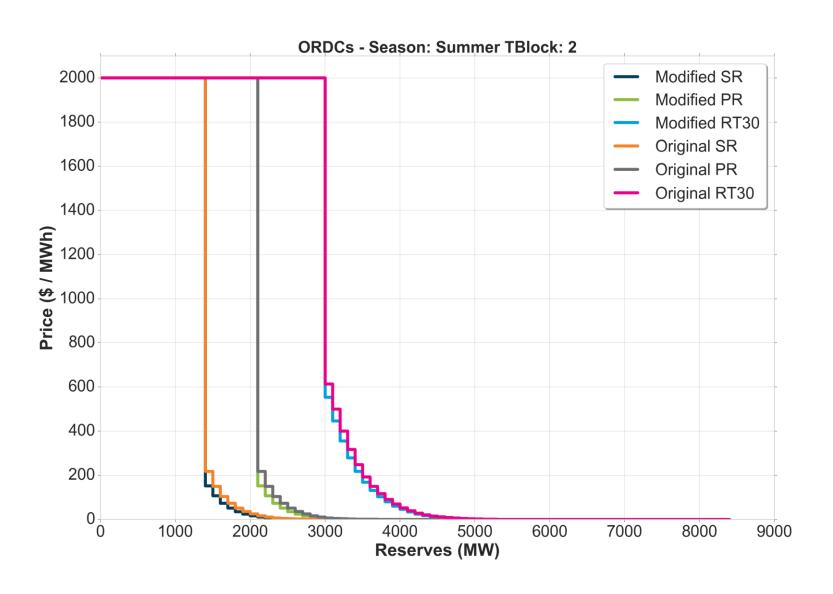

# Comparison Original ORDCs to Modified ORDCs with Penalty Factor (PF) of \$2,000 / MWh

# Original

- ORDCs posted for the 01/23/2019 EPFSTF meeting
  - Penalty Factor: \$2,000 /MWh for SR, PR, RT30
  - Hourly Regulation Requirement Shift
  - 30 min uncertainty for SR and PR; 60 min uncertainty for RT30
  - All units are included in forced outage distribution

# Modified PF \$2,000 / MWh

- Modified ORDCs
  - Penalty Factor: \$2,000 /MWh for SR, PR, RT30
  - Hourly Regulation Requirement Shift
  - 20 min uncertainty for SR and PR; 60 min uncertainty for RT30
  - Units with forced outage rates deemed as outliers (based on z-score) are removed from calculation of forced outage distribution for SR, PR and RT30