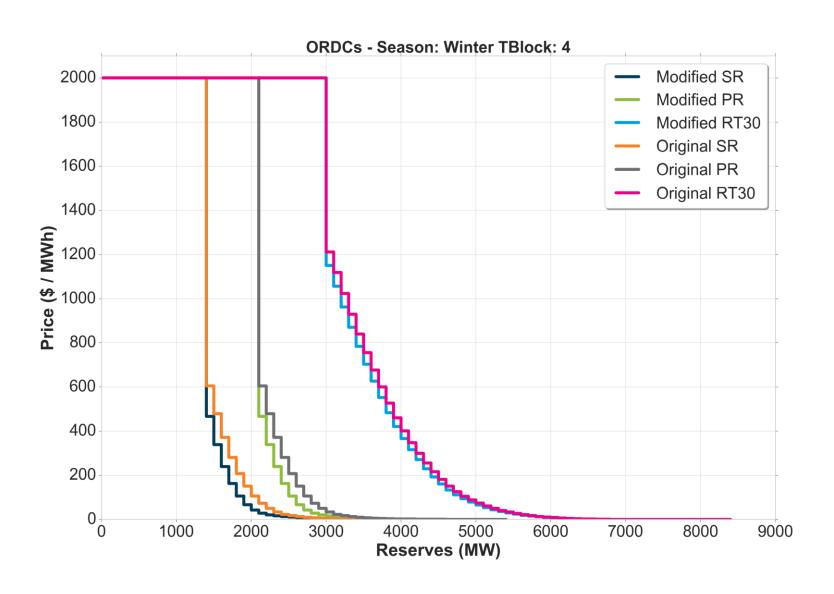

# Comparison Original ORDCs to Modified ORDCs with Penalty Factor (PF) of \$2,000 / MWh

# Original

- ORDCs posted for the 01/23/2019 EPFSTF meeting
  - Penalty Factor: \$2,000 /MWh for SR, PR, RT30
  - Hourly Regulation Requirement Shift
  - 30 min uncertainty for SR and PR; 60 min uncertainty for RT30
  - All units are included in forced outage distribution

# Modified PF \$2,000 / MWh

- Modified ORDCs
  - Penalty Factor: \$2,000 /MWh for SR, PR, RT30
  - Hourly Regulation Requirement Shift
  - 20 min uncertainty for SR and PR; 60 min uncertainty for RT30
  - Units with forced outage rates deemed as outliers (based on z-score) are removed from calculation of forced outage distribution for SR, PR and RT30