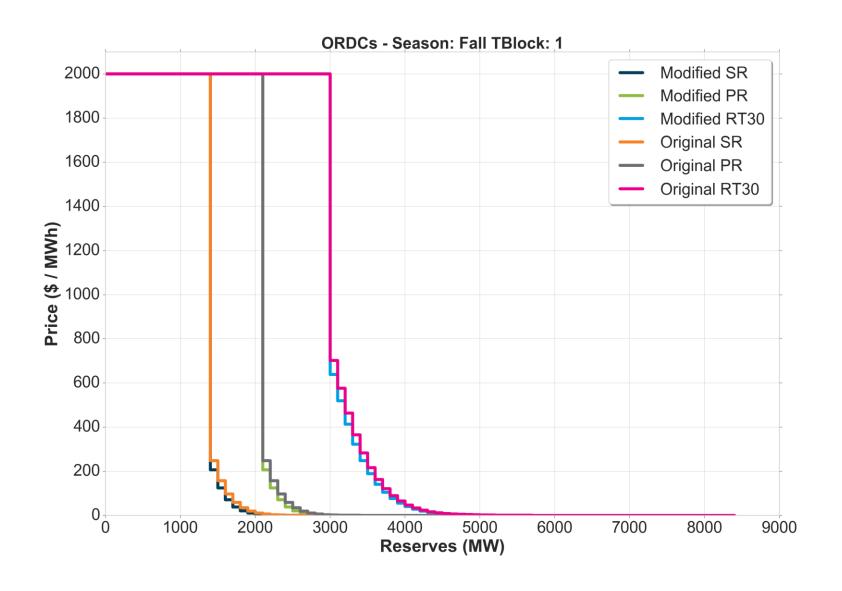

# Comparison Original ORDCs to Modified ORDCs with Penalty Factor (PF) of \$2,000 / MWh

# Original

- ORDCs posted for the 01/23/2019 EPFSTF meeting
  - Penalty Factor: \$2,000 /MWh for SR, PR, RT30
  - Hourly Regulation Requirement Shift
  - 30 min uncertainty for SR and PR; 60 min uncertainty for RT30
  - All units are included in forced outage distribution

# Modified PF \$2,000 / MWh

- Modified ORDCs
  - Penalty Factor: \$2,000 /MWh for SR, PR, RT30
  - Hourly Regulation Requirement Shift
  - 20 min uncertainty for SR and PR; 60 min uncertainty for RT30
  - Units with forced outage rates deemed as outliers (based on z-score) are removed from calculation of forced outage distribution for SR, PR and RT30