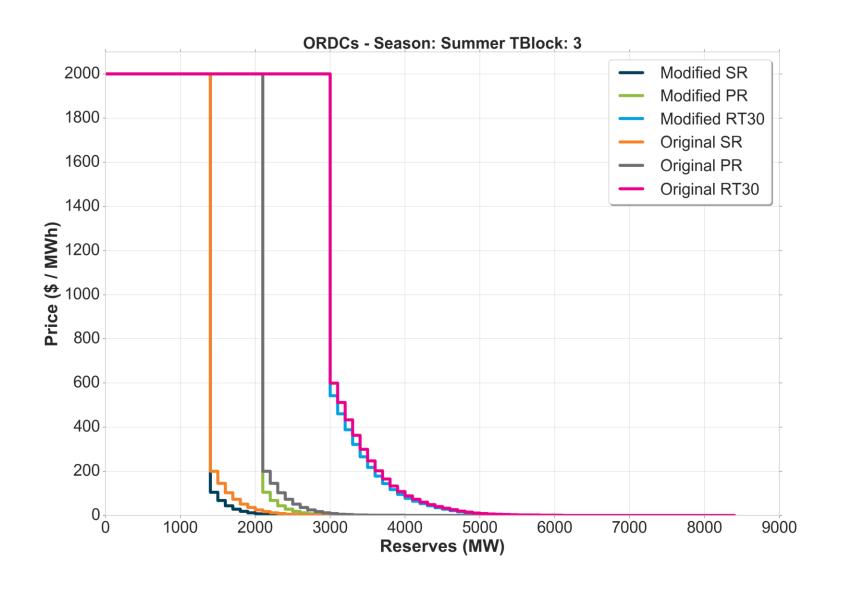

# Comparison Original ORDCs to Modified ORDCs with Penalty Factor (PF) of \$2,000 / MWh

# Original

- ORDCs posted for the 01/23/2019 EPFSTF meeting
  - Penalty Factor: \$2,000 /MWh for SR, PR, RT30
  - Hourly Regulation Requirement Shift
  - 30 min uncertainty for SR and PR; 60 min uncertainty for RT30
  - All units are included in forced outage distribution

# Modified PF \$2,000 / MWh

- Modified ORDCs
  - Penalty Factor: \$2,000 /MWh for SR, PR, RT30
  - Hourly Regulation Requirement Shift
  - 20 min uncertainty for SR and PR; 60 min uncertainty for RT30
  - Units with forced outage rates deemed as outliers (based on z-score) are removed from calculation of forced outage distribution for SR, PR and RT30