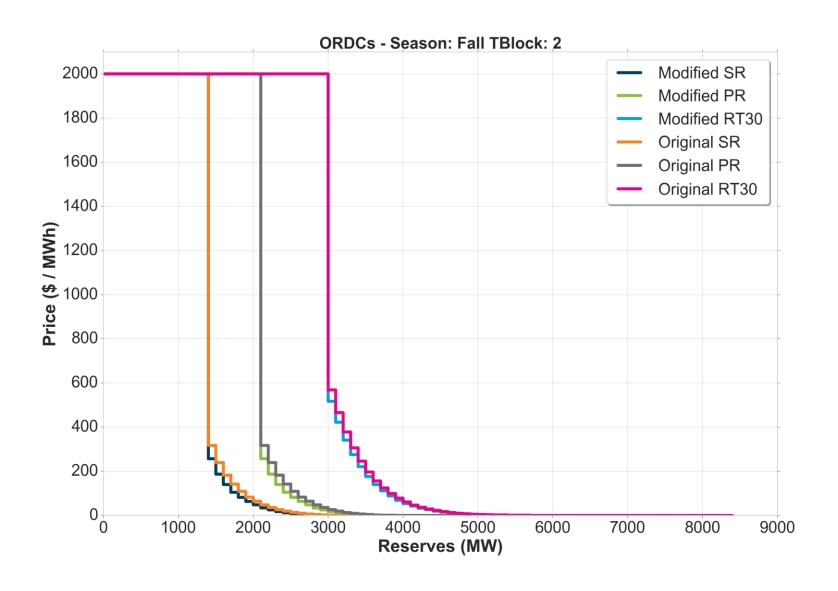

# Comparison Original ORDCs to Modified ORDCs with Penalty Factor (PF) of \$2,000 / MWh

# Original

- ORDCs posted for the 01/23/2019 EPFSTF meeting
  - Penalty Factor: \$2,000 /MWh for SR, PR, RT30
  - Hourly Regulation Requirement Shift
  - 30 min uncertainty for SR and PR; 60 min uncertainty for RT30
  - All units are included in forced outage distribution

# Modified PF \$2,000 / MWh

- Modified ORDCs
  - Penalty Factor: \$2,000 /MWh for SR, PR, RT30
  - Hourly Regulation Requirement Shift
  - 20 min uncertainty for SR and PR; 60 min uncertainty for RT30
  - Units with forced outage rates deemed as outliers (based on z-score) are removed from calculation of forced outage distribution for SR, PR and RT30