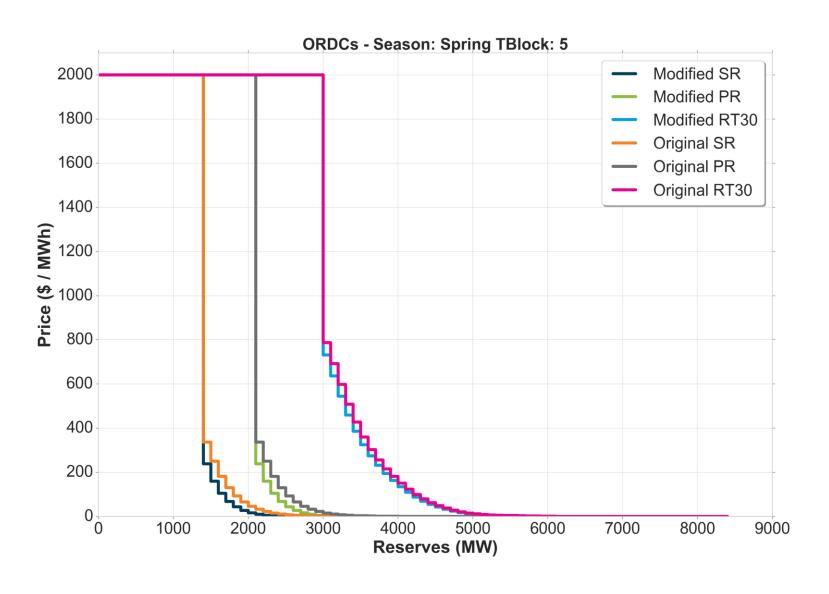

# Comparison Original ORDCs to Modified ORDCs with Penalty Factor (PF) of \$2,000 / MWh

# Original

- ORDCs posted for the 01/23/2019 EPFSTF meeting
  - Penalty Factor: \$2,000 /MWh for SR, PR, RT30
  - Hourly Regulation Requirement Shift
  - 30 min uncertainty for SR and PR; 60 min uncertainty for RT30
  - All units are included in forced outage distribution

# Modified PF \$2,000 / MWh

- Modified ORDCs
  - Penalty Factor: \$2,000 /MWh for SR, PR, RT30
  - Hourly Regulation Requirement Shift
  - 20 min uncertainty for SR and PR; 60 min uncertainty for RT30
  - Units with forced outage rates deemed as outliers (based on z-score) are removed from calculation of forced outage distribution for SR, PR and RT30