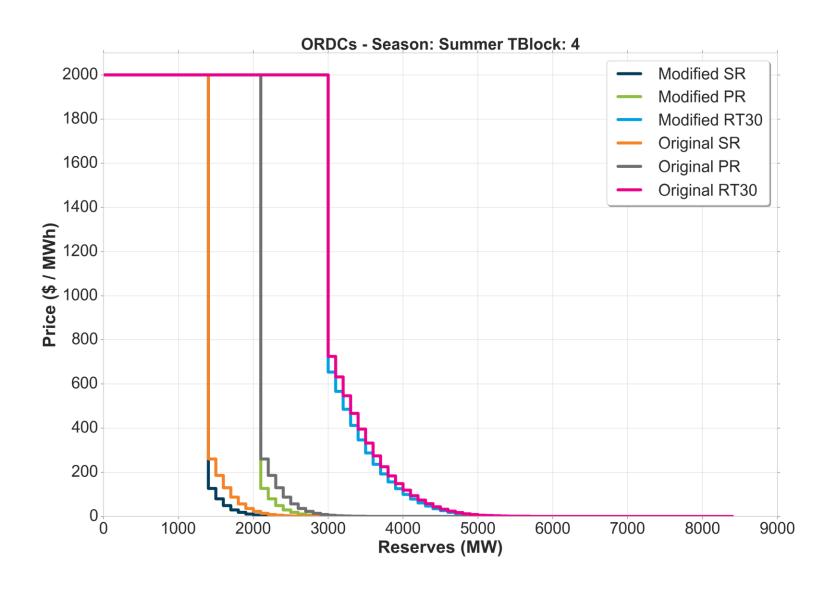

# Comparison Original ORDCs to Modified ORDCs with Penalty Factor (PF) of \$2,000 / MWh

# Original

- ORDCs posted for the 01/23/2019 EPFSTF meeting
  - Penalty Factor: \$2,000 /MWh for SR, PR, RT30
  - Hourly Regulation Requirement Shift
  - 30 min uncertainty for SR and PR; 60 min uncertainty for RT30
  - All units are included in forced outage distribution

# Modified PF \$2,000 / MWh

- Modified ORDCs
  - Penalty Factor: \$2,000 /MWh for SR, PR, RT30
  - Hourly Regulation Requirement Shift
  - 20 min uncertainty for SR and PR; 60 min uncertainty for RT30
  - Units with forced outage rates deemed as outliers (based on z-score) are removed from calculation of forced outage distribution for SR, PR and RT30