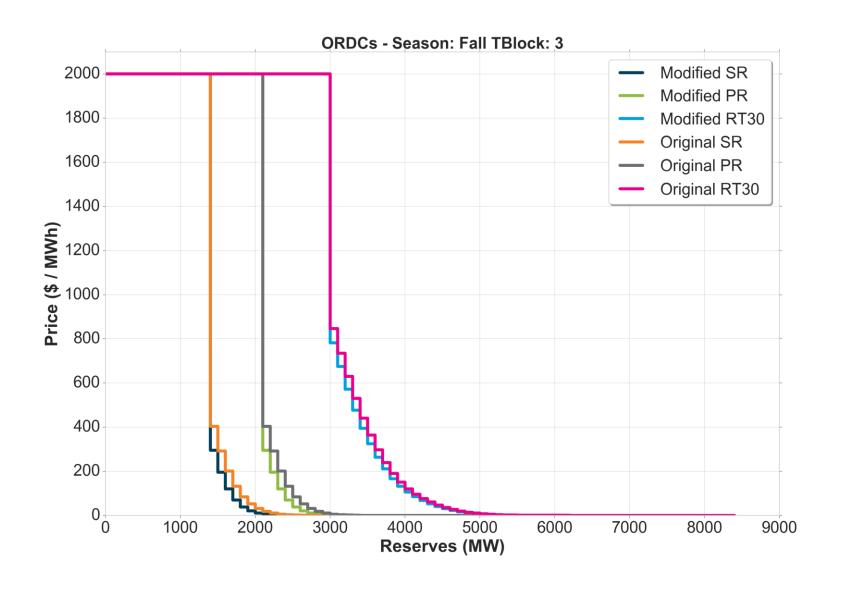

# Comparison Original ORDCs to Modified ORDCs with Penalty Factor (PF) of \$2,000 / MWh

# Original

- ORDCs posted for the 01/23/2019 EPFSTF meeting
  - Penalty Factor: \$2,000 /MWh for SR, PR, RT30
  - Hourly Regulation Requirement Shift
  - 30 min uncertainty for SR and PR; 60 min uncertainty for RT30
  - All units are included in forced outage distribution

# Modified PF \$2,000 / MWh

- Modified ORDCs
  - Penalty Factor: \$2,000 /MWh for SR, PR, RT30
  - Hourly Regulation Requirement Shift
  - 20 min uncertainty for SR and PR; 60 min uncertainty for RT30
  - Units with forced outage rates deemed as outliers (based on z-score) are removed from calculation of forced outage distribution for SR, PR and RT30