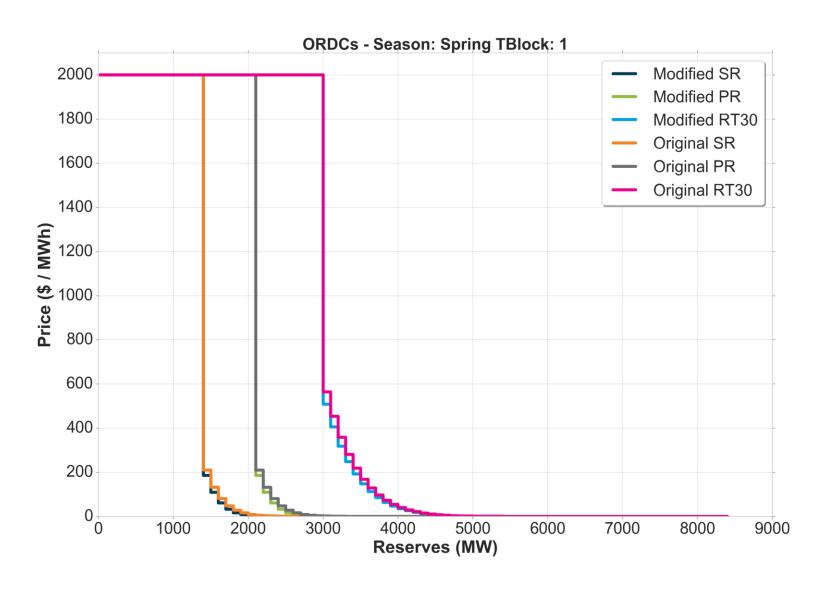

# Comparison Original ORDCs to Modified ORDCs with Penalty Factor (PF) of \$2,000 / MWh

# Original

- ORDCs posted for the 01/23/2019 EPFSTF meeting
  - Penalty Factor: \$2,000 /MWh for SR, PR, RT30
  - Hourly Regulation Requirement Shift
  - 30 min uncertainty for SR and PR; 60 min uncertainty for RT30
  - All units are included in forced outage distribution

# Modified PF \$2,000 / MWh

- Modified ORDCs
  - Penalty Factor: \$2,000 /MWh for SR, PR, RT30
  - Hourly Regulation Requirement Shift
  - 20 min uncertainty for SR and PR; 60 min uncertainty for RT30
  - Units with forced outage rates deemed as outliers (based on z-score) are removed from calculation of forced outage distribution for SR, PR and RT30