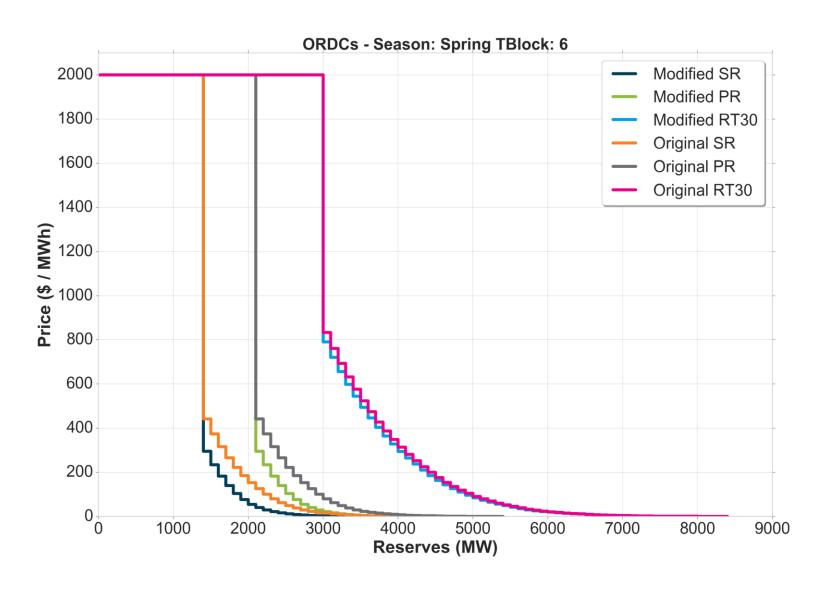

# Comparison Original ORDCs to Modified ORDCs with Penalty Factor (PF) of \$2,000 / MWh

# Original

- ORDCs posted for the 01/23/2019 EPFSTF meeting
  - Penalty Factor: \$2,000 /MWh for SR, PR, RT30
  - Hourly Regulation Requirement Shift
  - 30 min uncertainty for SR and PR; 60 min uncertainty for RT30
  - All units are included in forced outage distribution

# Modified PF \$2,000 / MWh

- Modified ORDCs
  - Penalty Factor: \$2,000 /MWh for SR, PR, RT30
  - Hourly Regulation Requirement Shift
  - 20 min uncertainty for SR and PR; 60 min uncertainty for RT30
  - Units with forced outage rates deemed as outliers (based on z-score) are removed from calculation of forced outage distribution for SR, PR and RT30