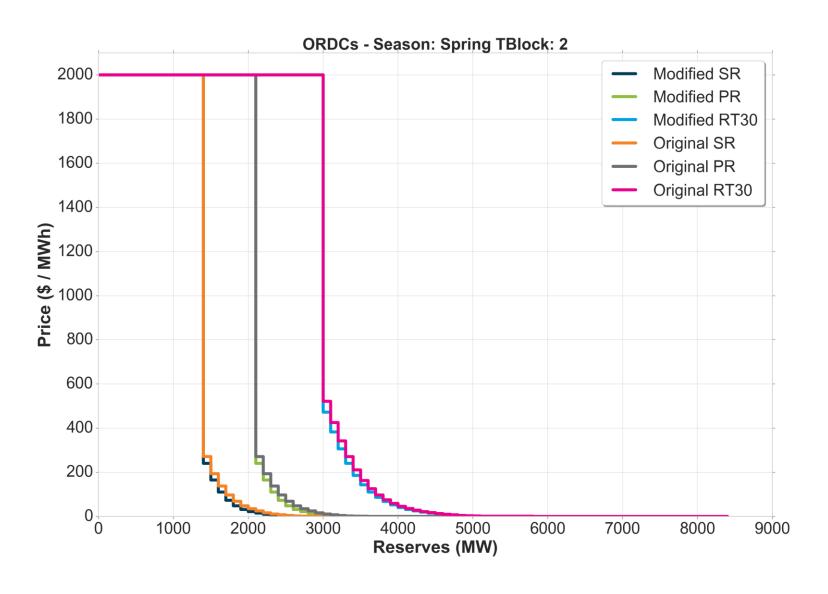

# Comparison Original ORDCs to Modified ORDCs with Penalty Factor (PF) of \$2,000 / MWh

# Original

- ORDCs posted for the 01/23/2019 EPFSTF meeting
  - Penalty Factor: \$2,000 /MWh for SR, PR, RT30
  - Hourly Regulation Requirement Shift
  - 30 min uncertainty for SR and PR; 60 min uncertainty for RT30
  - All units are included in forced outage distribution

# Modified PF \$2,000 / MWh

- Modified ORDCs
  - Penalty Factor: \$2,000 /MWh for SR, PR, RT30
  - Hourly Regulation Requirement Shift
  - 20 min uncertainty for SR and PR; 60 min uncertainty for RT30
  - Units with forced outage rates deemed as outliers (based on z-score) are removed from calculation of forced outage distribution for SR, PR and RT30