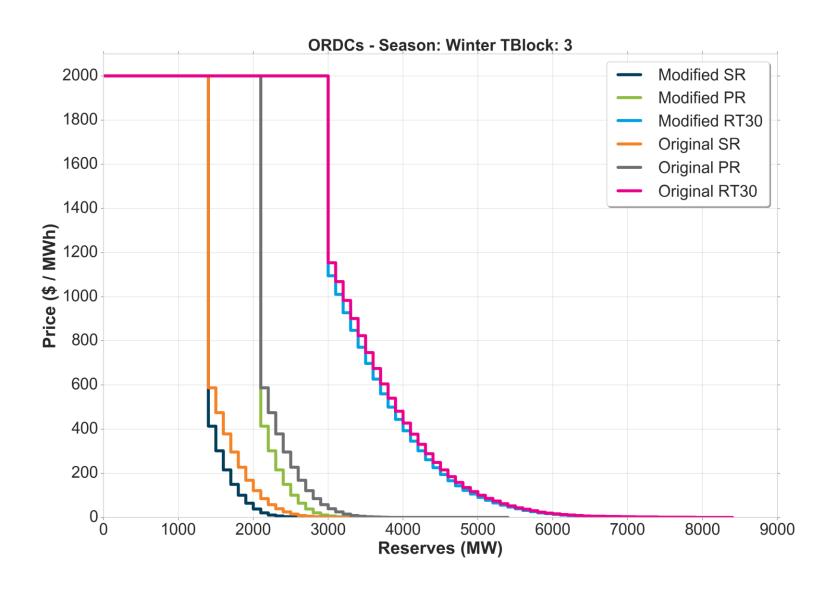

# Comparison Original ORDCs to Modified ORDCs with Penalty Factor (PF) of \$2,000 / MWh

# Original

- ORDCs posted for the 01/23/2019 EPFSTF meeting
  - Penalty Factor: \$2,000 /MWh for SR, PR, RT30
  - Hourly Regulation Requirement Shift
  - 30 min uncertainty for SR and PR; 60 min uncertainty for RT30
  - All units are included in forced outage distribution

# Modified PF \$2,000 / MWh

- Modified ORDCs
  - Penalty Factor: \$2,000 /MWh for SR, PR, RT30
  - Hourly Regulation Requirement Shift
  - 20 min uncertainty for SR and PR; 60 min uncertainty for RT30
  - Units with forced outage rates deemed as outliers (based on z-score) are removed from calculation of forced outage distribution for SR, PR and RT30