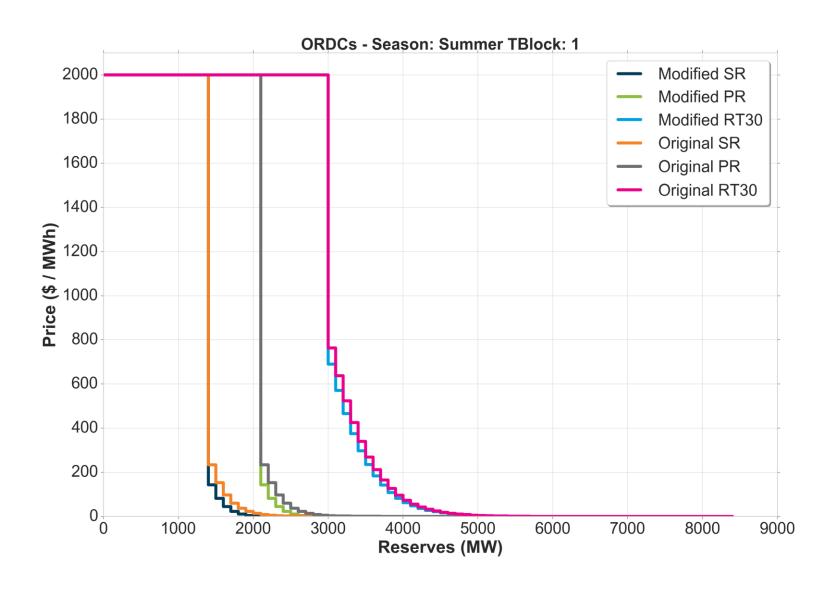

# Comparison Original ORDCs to Modified ORDCs with Penalty Factor (PF) of \$2,000 / MWh

# Original

- ORDCs posted for the 01/23/2019 EPFSTF meeting
  - Penalty Factor: \$2,000 /MWh for SR, PR, RT30
  - Hourly Regulation Requirement Shift
  - 30 min uncertainty for SR and PR; 60 min uncertainty for RT30
  - All units are included in forced outage distribution

# Modified PF \$2,000 / MWh

- Modified ORDCs
  - Penalty Factor: \$2,000 /MWh for SR, PR, RT30
  - Hourly Regulation Requirement Shift
  - 20 min uncertainty for SR and PR; 60 min uncertainty for RT30
  - Units with forced outage rates deemed as outliers (based on z-score) are removed from calculation of forced outage distribution for SR, PR and RT30