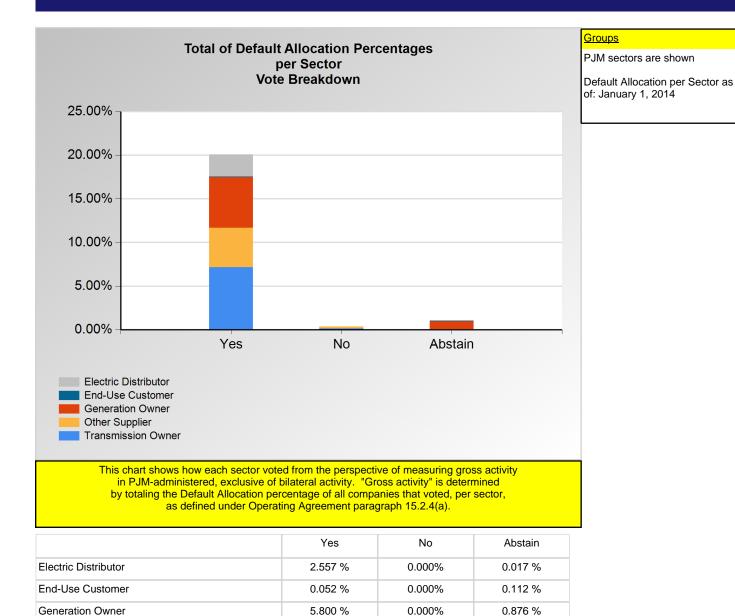

Item 1a: FTR Liquidation Process - Exelon and ODEC Proposal (Vote Result: PASSED)

4.535 %

7.151 %

Other Supplier

Transmission Owner

0.202 %

0.146 %

0.051 %

0.000%

<sup>\*</sup>Refer to the Company Designations table "Company Sector" column to see each company's group designation found on this chart.

|                            | Yes    | No      | Abstain |
|----------------------------|--------|---------|---------|
| Ancillary Service Provider | 2.02 % | 0.00 %  | 0.00 %  |
| Financial Trader           | 0.58 % | 1.74 %  | 0.58 %  |
| Industrial Customer        | 1.29 % | 0.00 %  | 0.00 %  |
| IOU (inside)               | 7.05 % | 14.29 % | 0.00 %  |
| IPP                        | 2.26 % | 0.00 %  | 2.48 %  |
| Public Power (inside)      | 3.29 % | 0.00 %  | 4.65 %  |
| Retail Marketer            | 0.29 % | 0.00 %  | 0.55 %  |
| Wholesale Marketer         | 1.35 % | 0.29 %  | 0.00 %  |