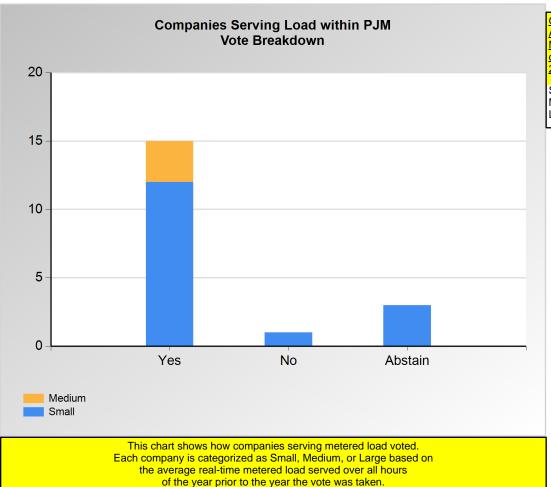

Medium: >=50 and <=150 Large: >150

PJM Page 12 of 20 8/23/2018 8:25:43 PM

Item 1a: FTR Liquidation Process - Exelon and ODEC Proposal (Vote Result: PASSED)

|        | Yes | No | Abstain |
|--------|-----|----|---------|
| Medium | 3   | 0  | 0       |
| Small  | 12  | 1  | 3       |

\*Refer to the Company Designations table "Load Server Group" column to see each company's group designation found on this chart.

Groups based on Avg Real-Time Metered Load (MW) over all the hours of the year 2017

Small: <1,000

Medium: >=1,000 and <=5,000

Large: >5,000