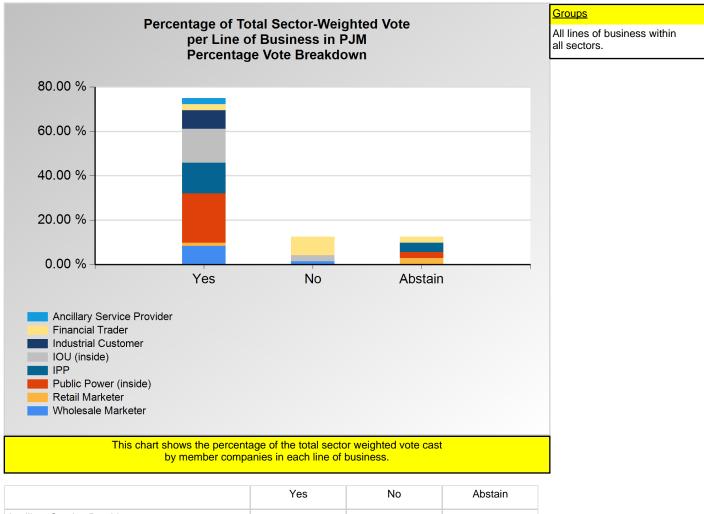

0.000%

<sup>\*</sup>Refer to the Company Designations table "Company Sector" column to see each company's group designation found on this chart.

|                            | Yes    | No      | Abstain |
|----------------------------|--------|---------|---------|
| Ancillary Service Provider | 2.02 % | 0.00 %  | 0.00 %  |
| Financial Trader           | 0.58 % | 1.74 %  | 0.58 %  |
| Industrial Customer        | 1.29 % | 0.00 %  | 0.00 %  |
| IOU (inside)               | 7.05 % | 14.29 % | 0.00 %  |
| IPP                        | 2.26 % | 0.00 %  | 2.48 %  |
| Public Power (inside)      | 3.29 % | 0.00 %  | 4.65 %  |
| Retail Marketer            | 0.29 % | 0.00 %  | 0.55 %  |
| Wholesale Marketer         | 1.35 % | 0.29 %  | 0.00 %  |

<sup>\*</sup>Refer to the Company Designations table "Line of Business Designation" column to see each company's group designation found on this chart.