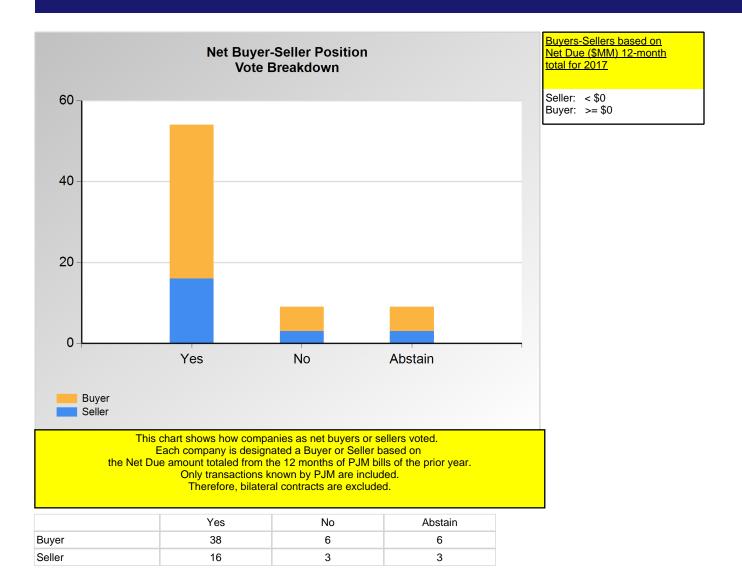

<sup>\*</sup>Refer to the Company Designations table "Company Sector" column to see each company's group designation found on this chart.

<sup>\*</sup>Refer to the Company Designations table "Buyer-Seller Group" column to see each company's gruop designation found on this chart.

#### **SECTION 2**

Charts displayed in this section include various portrayals of how various subsets of companies voted at the Members Committee (MC) meeting on this particular issue.

IPP
 1
 0
 0

 Public Power (inside)
 1
 0
 0