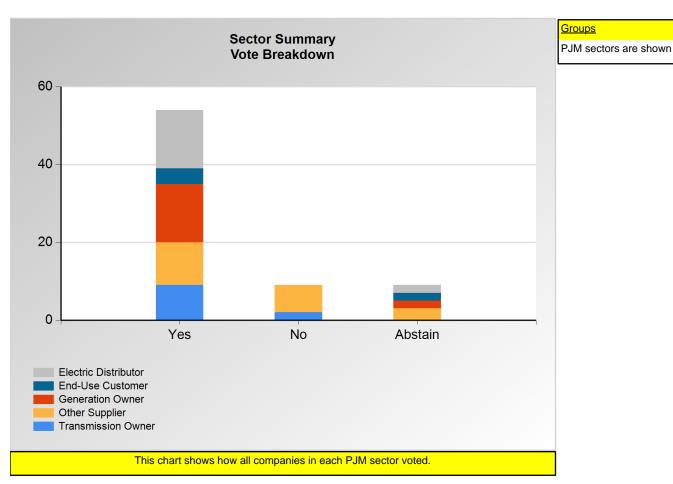

#### **SECTION 1**

Charts displayed in this section include various portrayals of how all companies voted at the Members Committee (MC) meeting on this particular issue.

Item 1a: FTR Liquidation Process - Exelon and ODEC Proposal (Vote Result: PASSED)

#### **Additional Detail:**

|                      | Eligible | Attended | Did Not<br>Vote | Yes | No | Abstain | Sector<br>Vote In<br>Favor | Sector<br>Weight in<br>Favor |
|----------------------|----------|----------|-----------------|-----|----|---------|----------------------------|------------------------------|
| End-Use Customer     | 22       | 6        | 0               | 4   | 0  | 2       | 100.0 %                    | 1.000                        |
| Transmission Owner   | 14       | 13       | 2               | 9   | 2  | 0       | 81.8 %                     | 0.818                        |
| Generation Owner     | 100      | 24       | 7               | 15  | 0  | 2       | 100.0 %                    | 1.000                        |
| Electric Distributor | 43       | 31       | 14              | 15  | 0  | 2       | 100.0 %                    | 1.000                        |
| Other Supplier       | 344      | 64       | 43              | 11  | 7  | 3       | 61.1 %                     | 0.611                        |
| Total                | 523      | 138      | 66              | 54  | 9  | 9       |                            | 4.429                        |