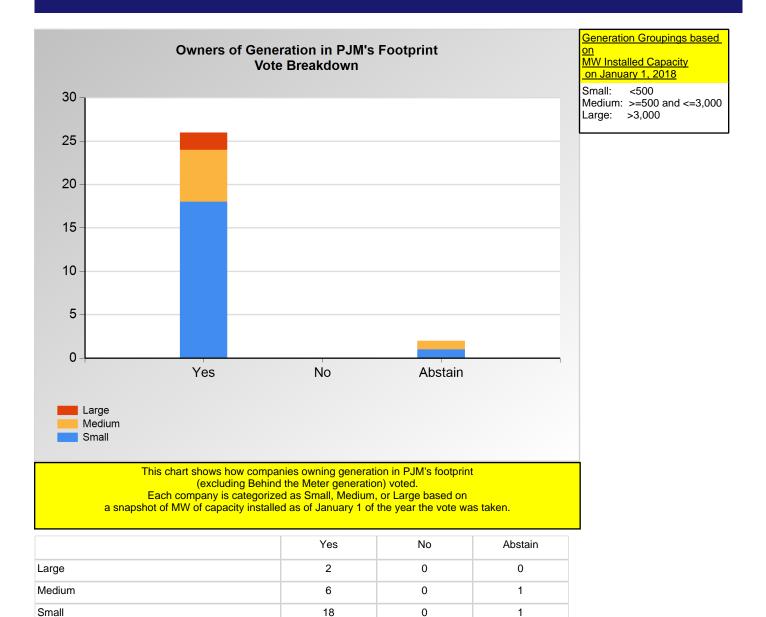

<sup>\*</sup>Refer to the Company Designations table "Line of Business Designation" column to see each company's group designation found on this chart.

Item 1a: FTR Liquidation Process - Exelon and ODEC Proposal (Vote Result: PASSED)

\*Refer to the Company Designations table "Line of Business Designation" column to see each company's group designation found on this chart.

<sup>\*</sup>Refer to the Company Designations table "Generation Group" column to see each company's group designation found on this chart.