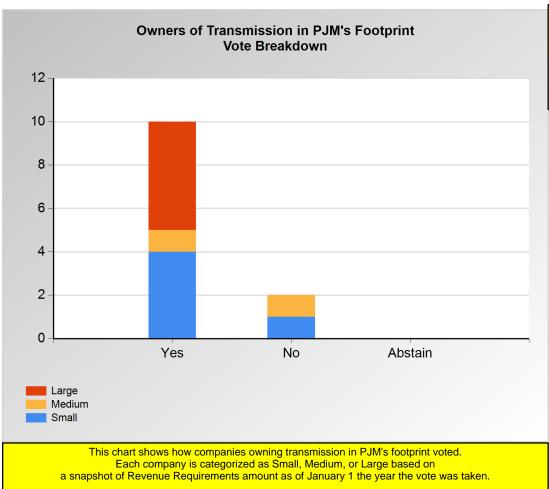

Item 1a: FTR Liquidation Process - Exelon and ODEC Proposal (Vote Result: PASSED)

|        | Yes | No | Abstain |
|--------|-----|----|---------|
| Large  | 5   | 0  | 0       |
| Medium | 1   | 1  | 0       |
| Small  | 4   | 1  | 0       |

<sup>\*</sup>Refer to the Company Designations table "Transmission Group" column to see each company's group designation found on this chart.

Groups based on Revenue Reqs (\$MM) on January 1, 2018

Small: <50

Medium: >=50 and <=150 Large: >150

PJM Page 12 of 20 8/23/2018 8:25:43 PM

Item 1a: FTR Liquidation Process - Exelon and ODEC Proposal (Vote Result: PASSED)

|        | Yes | No | Abstain |
|--------|-----|----|---------|
| Medium | 3   | 0  | 0       |
| Small  | 12  | 1  | 3       |