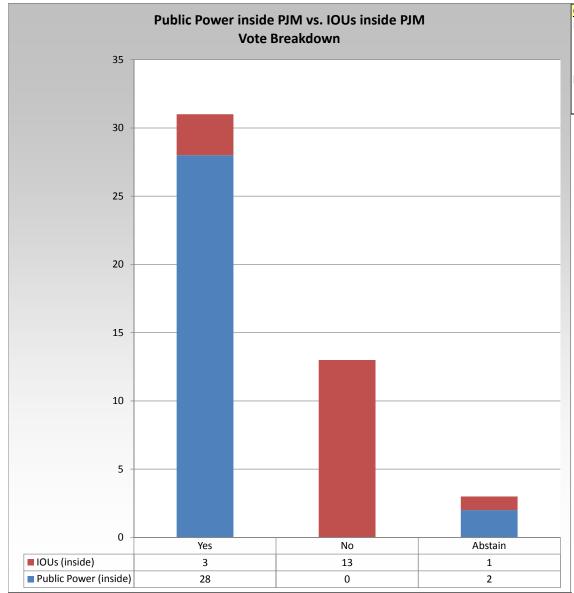

#### Groups

IOUs (inside) = Investor-owned utilities inside PJM and others so designated.

Public Power (inside) =

Muni's/Co-op's inside PJM
and others so designated.

This chart shows how a subset of companies voted. Public power entities are compared to investor-owned utilities (IOUs) within PJM's footprint.

<sup>\*</sup> Refer to the Company Designations table "Public Power (inside) vs IOUs(inside)" column to see each company's group designation found on this chart.

Item 4: Clearing of Limited DR Resources - Package B
(Vote Result: FAILED)