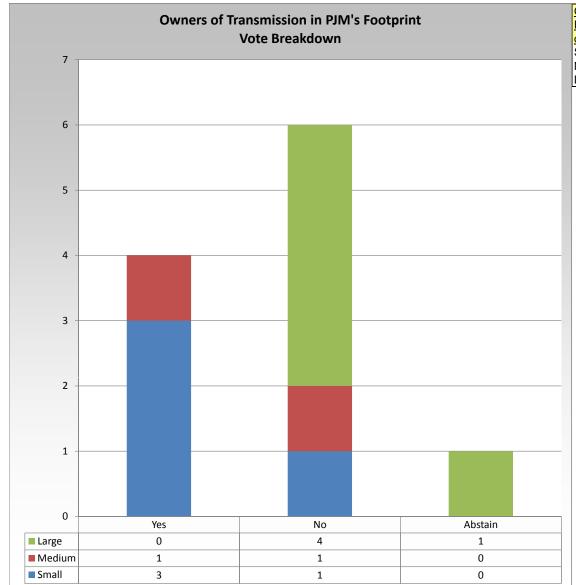

Item 4: Clearing of Limited DR Resources - Package B
(Vote Result: FAILED)

Groups based on Revenue Reqs (\$MM) on January 1, 2011

Small: <50

Medium: >=50 and <=150

Large: >150

This chart shows how companies owning transmission in PJM's footprint voted.

Each company is categorized as Small, Medium, or Large based on
a snapshot of Revenue Requirements amount as of January 1 the year the vote was taken.

<sup>\*</sup> Refer to the Company Designations table "Transmisson Group" column to see each company's group designation found on this chart.