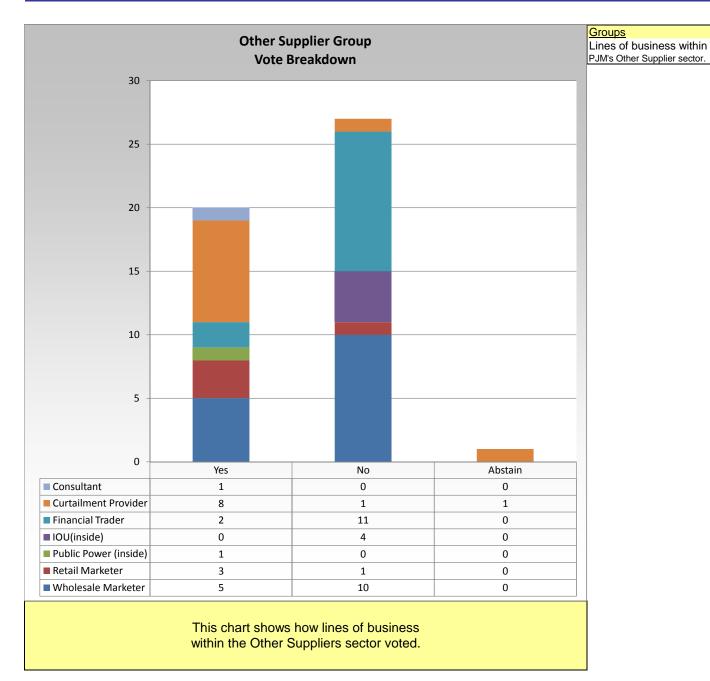

<sup>\*</sup> Refer to the Company Designations table "OS LOB Designation" column to see each company's group designation found on this chart.

Item 4: Clearing of Limited DR Resources - Package B
(Vote Result: FAILED)