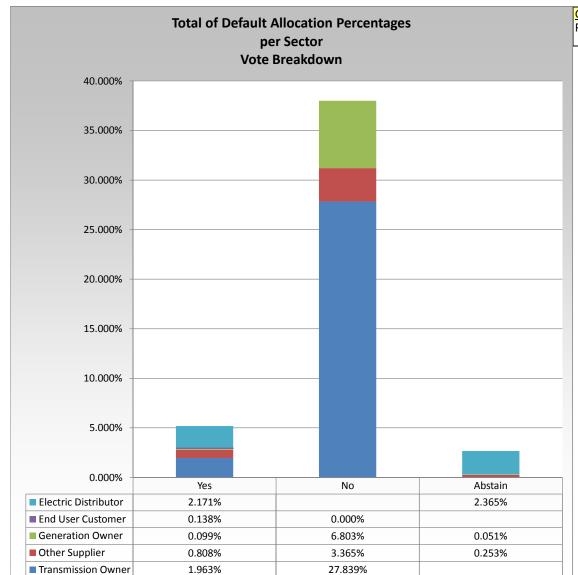

Item 4: Clearing of Limited DR Resources - Package B (Vote Result: FAILED)

This chart shows how each sector voted from the perspective of measuring gross activity in PJM-administered markets, exclusive of bilateral activity. "Gross activity" is determined by totaling the Default Allocation percentage of all companies that voted, per sector, as defined under Operating Agreement paragraph 15.2.4(a).

#### <u>Groups</u>

PJM sectors as shown

 $<sup>{}^{*}\</sup>text{ Refer to the Company Designations table "Company Sector" column to see each company's group designation found on this chart.}\\$ 

Item 4: Clearing of Limited DR Resources - Package B
(Vote Result: FAILED)