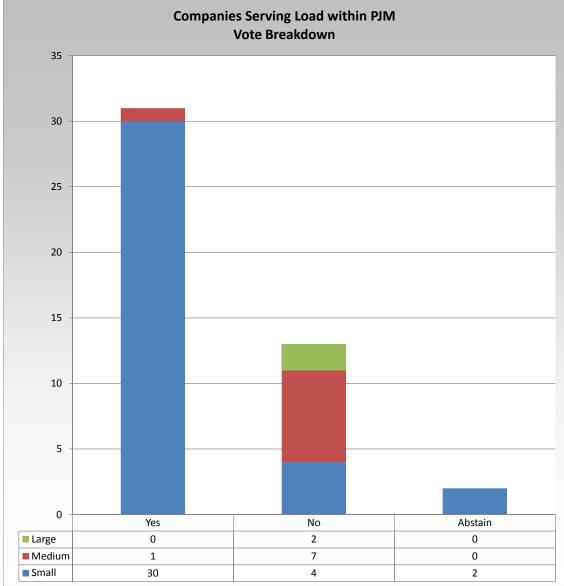

Item 4: Clearing of Limited DR Resources - Package B
(Vote Result: FAILED)

This chart shows how companies serving metered load voted.

Each company is categorized as Small, Medium, or Large based on the average real-time metered load served over all hours of the year prior to the year the vote was taken.

Groups based on
Avg Real-Time
Metered Load (MW)
over all hours of the year 2010

Small: <1,000

Medium: >=1,000 and <=5,000

Large: >5,000

<sup>\*</sup> Refer to the Company Designations table "Load Server Group" column to see each company's group designation found on this chart.