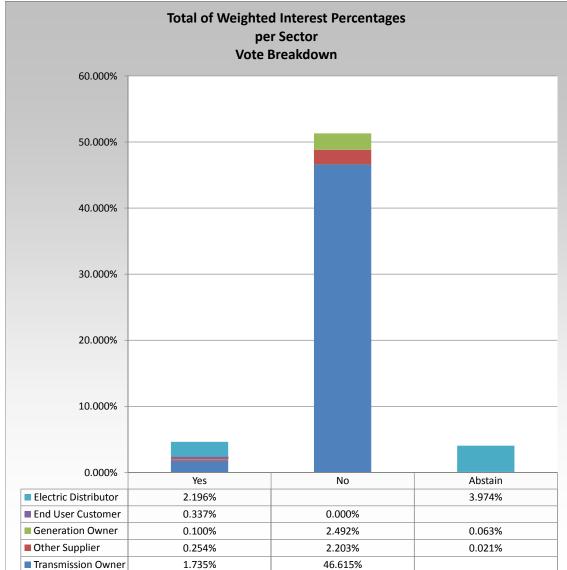

This chart shows how each sector voted from a peak load / generation / transmission perspective by totaling the Weighted Interest percentage of all companies that voted per sector. The Weighted Interest calculation components include the members' peak demand, generating capability, and circuit miles of transmission

as defined in Operating Agreement paragraph 1.49.

This calculation is used in determining working capital contributions and potential distribution of assets upon dissolution of PJM.

Groups

PJM sectors as shown

<sup>\*</sup> Refer to the Company Designations table "Company Sector" column to see each company's group designation found on this chart.

Item 4: Clearing of Limited DR Resources - Package B
(Vote Result: FAILED)