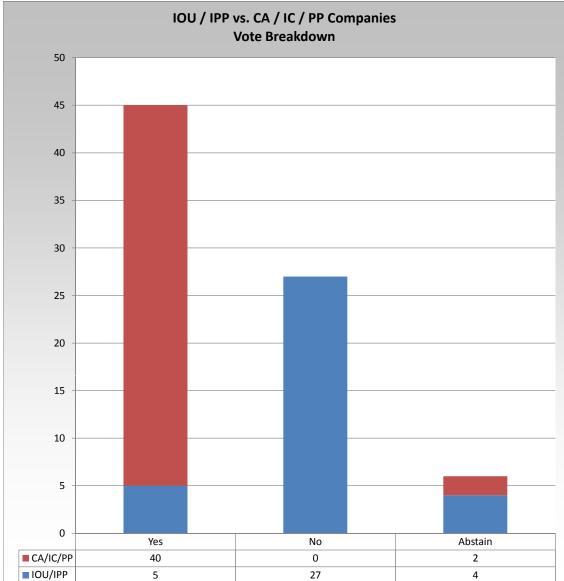

#### Groups

IOU = Investor-Owned Utilities inside PJM

IPP = Independent Power Producers

CA = Consumer Advocates

IC = Industrial Customers

PP = Public Power inside PJM

This chart shows how a subset of companies voted.

Two groups of companies are shown
based on their perceived approach to the PJM marketplace.

IOUs inside PJM and IPPs are grouped together
based on their responsibility to shareholders and to load.

Consumer advocates, industrial customers, and public power companies are grouped together based their responsibility to load.

<sup>\*</sup> Refer to the Company Designations table "IOU/IPP vs CA/IC/PP" column to see each company's group designation found on this chart.

Item 4: Clearing of Limited DR Resources - Package B (Vote Result: FAILED)