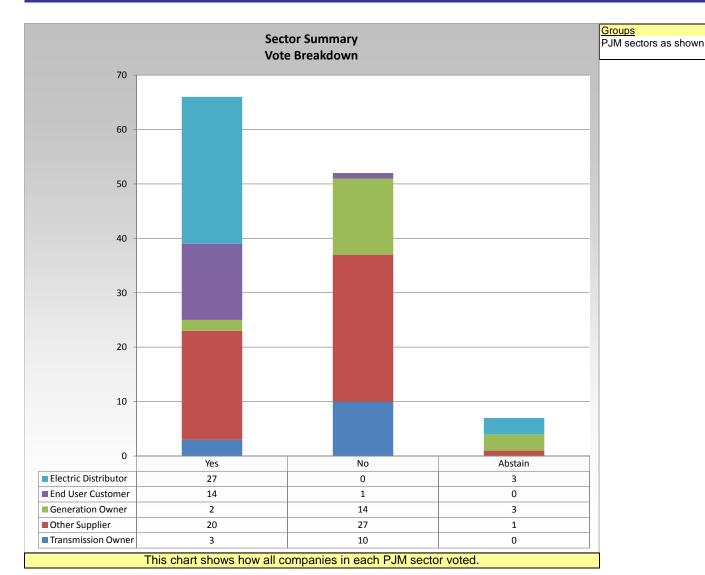

### **SECTION 1**

Charts displayed in this section include various portrayals of how all companies voted at the Members Committee (MC) meeting on this particular issue.

Item 4: Clearing of Limited DR Resources - Package B (Vote Result: FAILED)

Additional Detail:

| SECTOR SUMMARY VOTE BREAKDOWN |          |          |                 |     |         |         |                               |                                 |  |  |
|-------------------------------|----------|----------|-----------------|-----|---------|---------|-------------------------------|---------------------------------|--|--|
| SECTOR                        | ELIGIBLE | ATTENDED | DID NOT<br>VOTE | FOR | AGAINST | ABSTAIN | SECTOR<br>VOTE<br>IN<br>FAVOR | SECTOR<br>WEIGHT<br>IN<br>FAVOR |  |  |
| Transmission Owners           | 14       | 14       | 1               | 3   | 10      | 0       | 23.1%                         | 0.231                           |  |  |
| Generation Owners             | 70       | 24       | 5               | 2   | 14      | 3       | 12.5%                         | 0.125                           |  |  |
| End User Customers            | 28       | 16       | 1               | 14  | 1       | 0       | 93.3%                         | 0.933                           |  |  |
| Electric Distributors         | 38       | 37       | 7               | 27  | 0       | 3       | 100.0%                        | 1                               |  |  |
| Other Suppliers               | 304      | 63       | 15              | 20  | 27      | 1       | 42.6%                         | 0.426                           |  |  |
| Totals                        | 455      | 154      | 29              | 66  | 52      | 7       | -                             | 2.715                           |  |  |

<sup>\*</sup> Refer to the Company Designations table "Company Sector" column to see each company's group designation found on this chart.

Item 4: Clearing of Limited DR Resources - Package B
(Vote Result: FAILED)