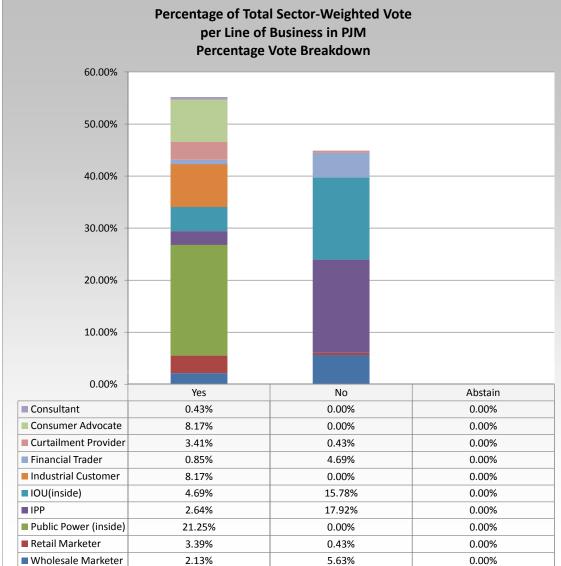

This chart shows the percentage of the total sector weighted vote cast

\* Refer to the Company Designations table "Line of Business Designation" column to see each company's group designation found on this chart.

by member companies in each line of business.

#### <u>Groups</u>

All lines of business within all sectors.