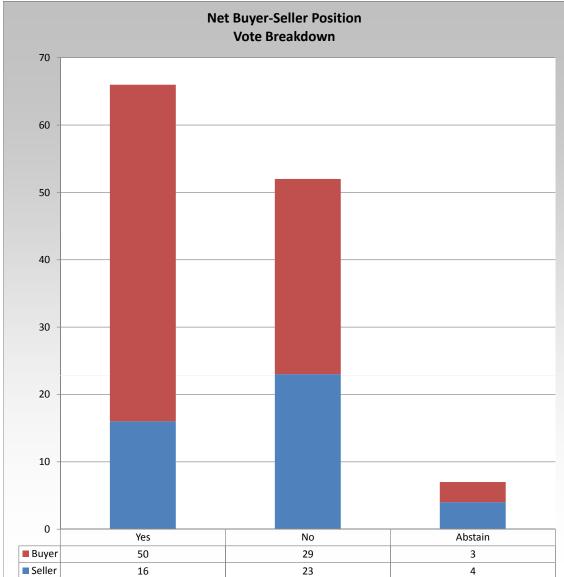

Buyers-Sellers based on Net Due (\$MM) 12-month total for 2010

Seller: < \$0 Buyer: >= \$0

This chart shows how companies as net buyers or sellers voted.

Each company is designated as a Buyer or Seller based on the Net Due amount totaled from the 12 months of PJM bills of the prior year.

Only transactions known by PJM are included.

Therefore, bilateral contracts are excluded.

<sup>\*</sup> Refer to the Company Designations table "Buyer-Seller Group" column to see each company's group designation found on this chart.