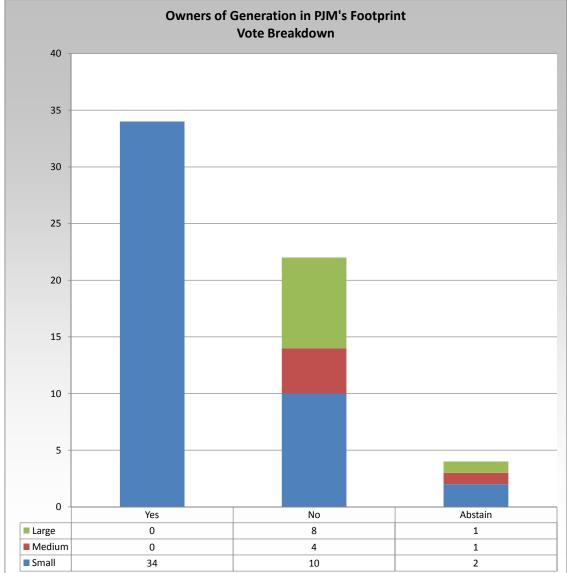

This chart shows how companies owning generation in PJM's footprint (excluding Behind the Meter generation) voted.

Each company is categorized as Small, Medium, or Large based on a snapshot of MW of capacity installed as of January 1 of the year the vote was taken.

Generation Groupings based on MW Installed Capacity on January 1, 2011

Small: <500

Medium: >=500 and <=3,000

Large: >3,000

<sup>\*</sup> Refer to the Company Designations table "Generation Group" column to see each company's group designation found on this chart.