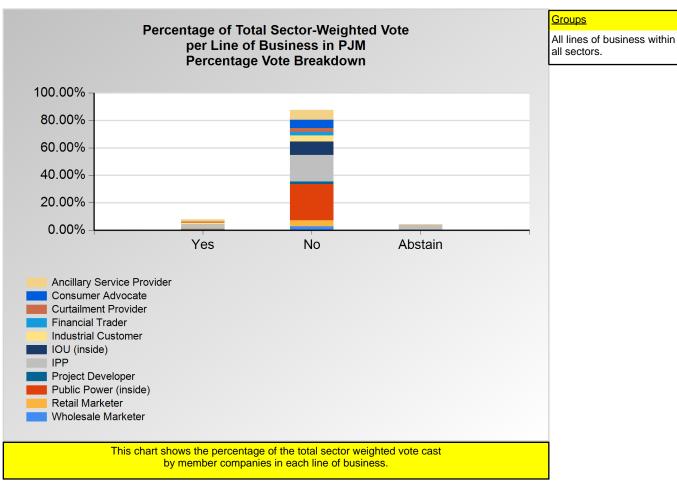

|                            | Yes   | No     | Abstain |
|----------------------------|-------|--------|---------|
| Ancillary Service Provider | 0.64% | 1.89%  | 0.32%   |
| Consumer Advocate          | 0.00% | 21.88% | 0.00%   |
| Curtailment Provider       | 0.32% | 0.96%  | 0.00%   |
| Financial Trader           | 0.00% | 0.87%  | 0.00%   |
| Industrial Customer        | 3.13% | 15.63% | 0.00%   |
| IOU (inside)               | 0.00% | 19.30% | 0.00%   |
| IPP                        | 2.75% | 4.71%  | 3.67%   |
| Project Developer          | 0.00% | 0.64%  | 0.00%   |
| Public Power (inside)      | 0.00% | 8.38%  | 0.00%   |
| Retail Marketer            | 3.13% | 1.00%  | 0.00%   |
| Wholesale Marketer         | 0.92% | 0.71%  | 0.00%   |

<sup>\*</sup>Refer to the Company Designations table "Line of Business Designation" column to see each company's group designation found on this chart.