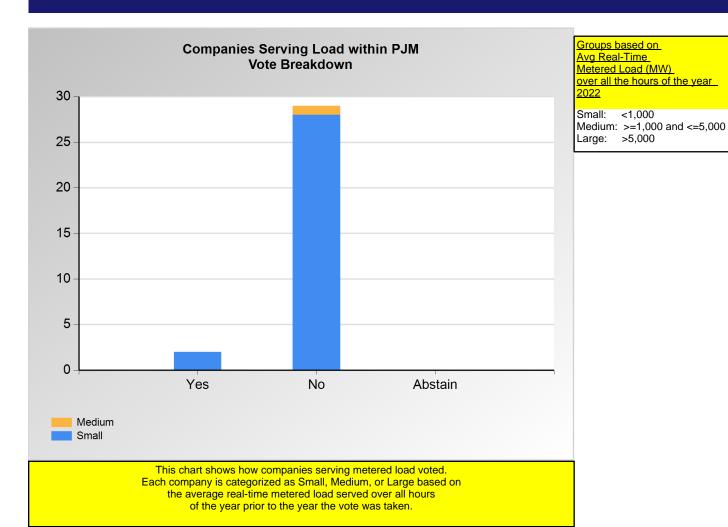

|        | Yes | No | Abstain |
|--------|-----|----|---------|
| Medium | 0   | 1  | 0       |
| Small  | 2   | 28 | 0       |

\*Refer to the Company Designations table "Load Server Group" column to see each company's group designation found on this chart.