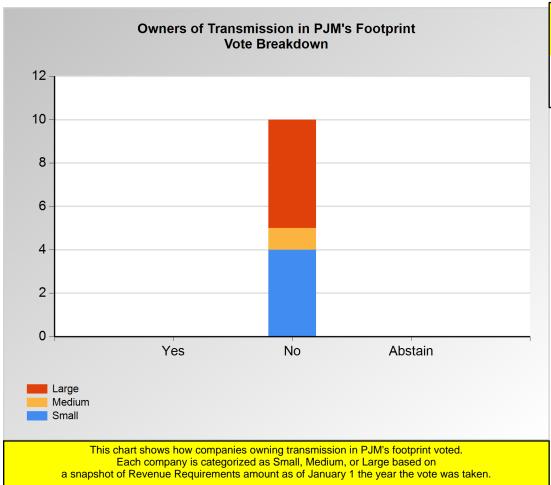

<sup>\*</sup>Refer to the Company Designations table "Generation Group" column to see each company's group designation found on this chart.

Small

33

Item 3Q: Do you support the LS Power - 1 proposal (Agenda Item 3Q)? (Vote Result: FAILED)

|        | Yes | No | Abstain |
|--------|-----|----|---------|
| Large  | 0   | 5  | 0       |
| Medium | 0   | 1  | 0       |
| Small  | 0   | 4  | 0       |

<sup>\*</sup>Refer to the Company Designations table "Transmission Group" column to see each company's group designation found on this chart.

Groups based on Revenue Regs (\$MM) on January 1, 2023

Small: <50

Medium: >=50 and <=150

Large: >150

PJM Page 12 of 23 8/24/2023 10:08:48 AM

Item 3Q: Do you support the LS Power - 1 proposal (Agenda Item 3Q)? (Vote Result: FAILED)