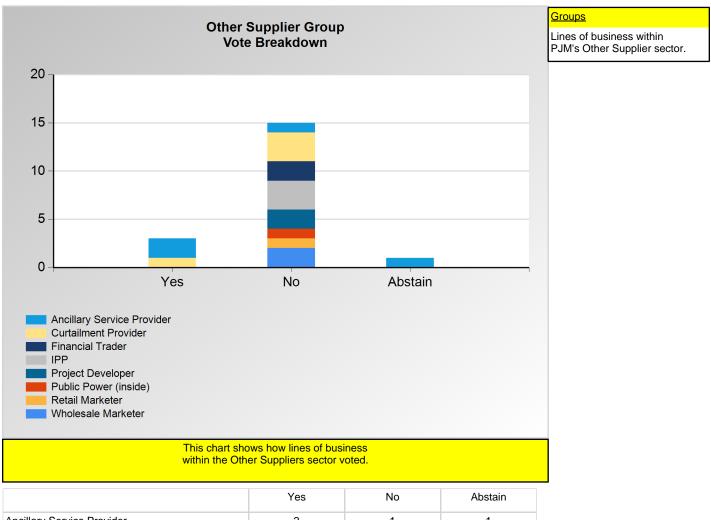

#### **SECTION 2**

Charts displayed in this section include various portrayals of how various subsets of companies voted at the Members Committee (MC) meeting on this particular issue.

| Ancillary Service Provider | 2 | 1 | 1 |
|----------------------------|---|---|---|
| Curtailment Provider       | 1 | 3 | 0 |
| Financial Trader           | 0 | 2 | 0 |
| IPP                        | 0 | 3 | 0 |
| Project Developer          | 0 | 2 | 0 |
| Public Power (inside)      | 0 | 1 | 0 |
| Retail Marketer            | 0 | 1 | 0 |
| Wholesale Marketer         | 0 | 2 | 0 |

<sup>\*</sup>Refer to the Company Designations table "Line of Business Designation" column to see each company's group designation found on this chart.

<sup>\*</sup>Refer to the Company Designations table "Line of Business Designation" column to see each company's group designation found on this chart.

<sup>\*</sup>Refer to the Company Designations table "Line of Business Designation" column to see each company's group designation found on this chart.

Item 3Q: Do you support the LS Power - 1 proposal (Agenda Item 3Q)? (Vote Result: FAILED)