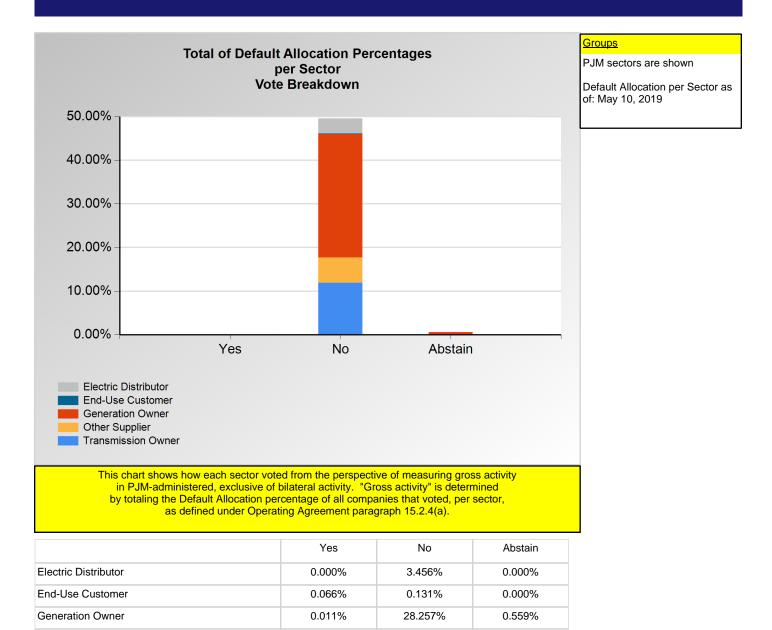

Item 3Q: Do you support the LS Power - 1 proposal (Agenda Item 3Q)? (Vote Result: FAILED)

<sup>\*</sup>Refer to the Company Designations table "Company Sector" column to see each company's group designation found on this chart.

0.004%

0.000%

Other Supplier

Transmission Owner

5.814%

11.894%

0.014%

0.000%