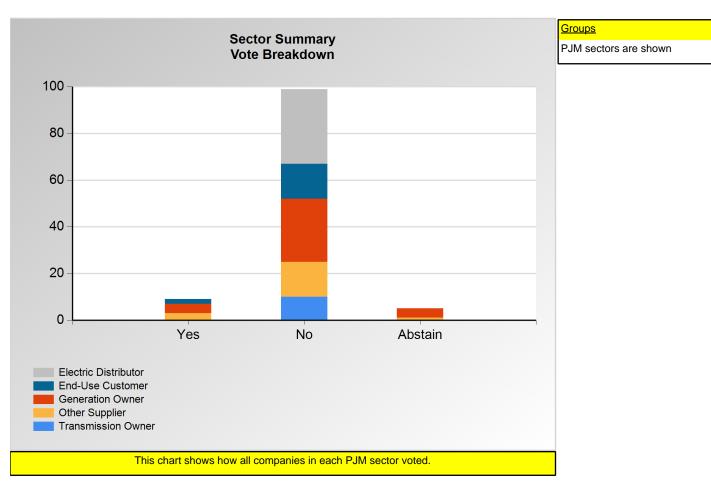

#### **SECTION 1**

Charts displayed in this section include various portrayals of how all companies voted at the Members Committee (MC) meeting on this particular issue.

Item 3Q: Do you support the LS Power - 1 proposal (Agenda Item 3Q)? (Vote Result: FAILED)

#### **Additional Detail:**

|                      | Eligible | Attended | Did Not<br>Vote | Yes | No | Abstain | Sector<br>Vote In<br>Favor | Sector<br>Weight in<br>Favor |
|----------------------|----------|----------|-----------------|-----|----|---------|----------------------------|------------------------------|
| End-Use Customer     | 32       | 18       | 1               | 2   | 15 | 0       | 11.8%                      | 0.118                        |
| Transmission Owner   | 13       | 11       | 1               | 0   | 10 | 0       | 0.0%                       | 0.000                        |
| Generation Owner     | 109      | 36       | 1               | 4   | 27 | 4       | 12.9%                      | 0.129                        |
| Electric Distributor | 44       | 32       | 0               | 0   | 32 | 0       | 0.0%                       | 0.000                        |
| Other Supplier       | 314      | 19       | 0               | 3   | 15 | 1       | 16.7%                      | 0.167                        |
| Total                | 512      | 116      | 3               | 9   | 99 | 5       |                            | 0.413                        |