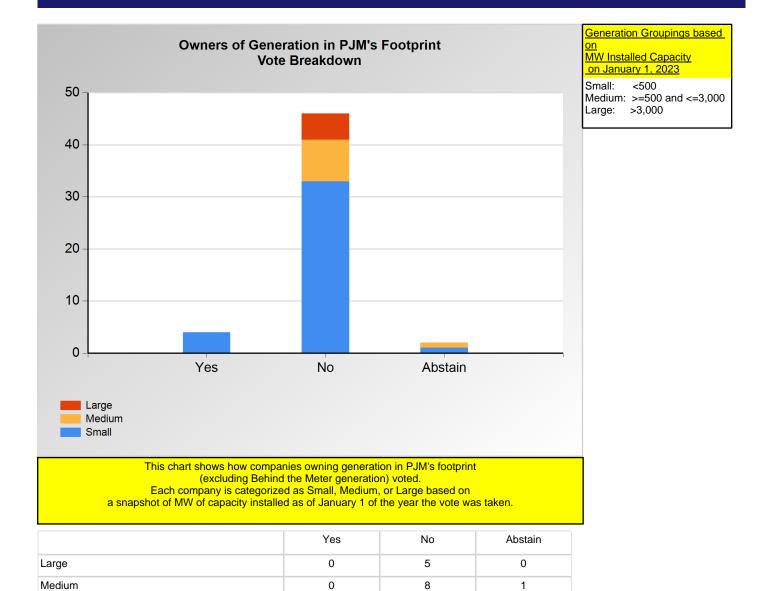

#### **SECTION 2**

Charts displayed in this section include various portrayals of how various subsets of companies voted at the Members Committee (MC) meeting on this particular issue.

| Ancillary Service Provider | 2 | 1 | 1 |
|----------------------------|---|---|---|
| Curtailment Provider       | 1 | 3 | 0 |
| Financial Trader           | 0 | 2 | 0 |
| IPP                        | 0 | 3 | 0 |
| Project Developer          | 0 | 2 | 0 |
| Public Power (inside)      | 0 | 1 | 0 |
| Retail Marketer            | 0 | 1 | 0 |
| Wholesale Marketer         | 0 | 2 | 0 |

<sup>\*</sup>Refer to the Company Designations table "Generation Group" column to see each company's group designation found on this chart.

Small

33

Item 3Q: Do you support the LS Power - 1 proposal (Agenda Item 3Q)? (Vote Result: FAILED)