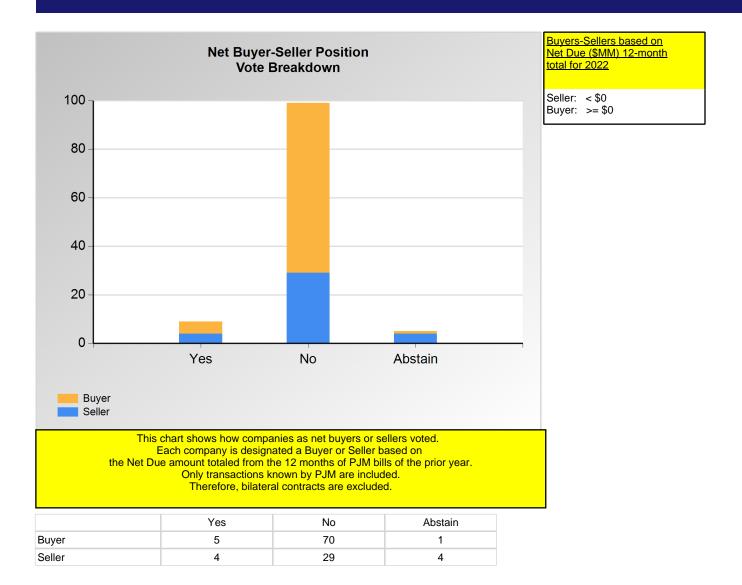

<sup>\*</sup>Refer to the Company Designations table "Company Sector" column to see each company's group designation found on this chart.

<sup>\*</sup>Refer to the Company Designations table "Buyer-Seller Group" column to see each company's gruop designation found on this chart.