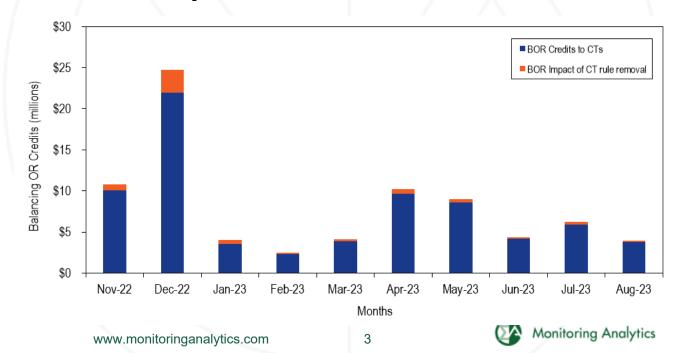

## **CT Rule Removal Impact**

 The IMM estimated a reduction of \$6.2 million in uplift payments from Nov 2022 through Aug 2023. The reduction is equal to 7.8%.

©2023

Monitoring Analytics, LLC
2621 Van Buren Avenue
Suite 160
Eagleville, PA
19403
(610) 271-8050