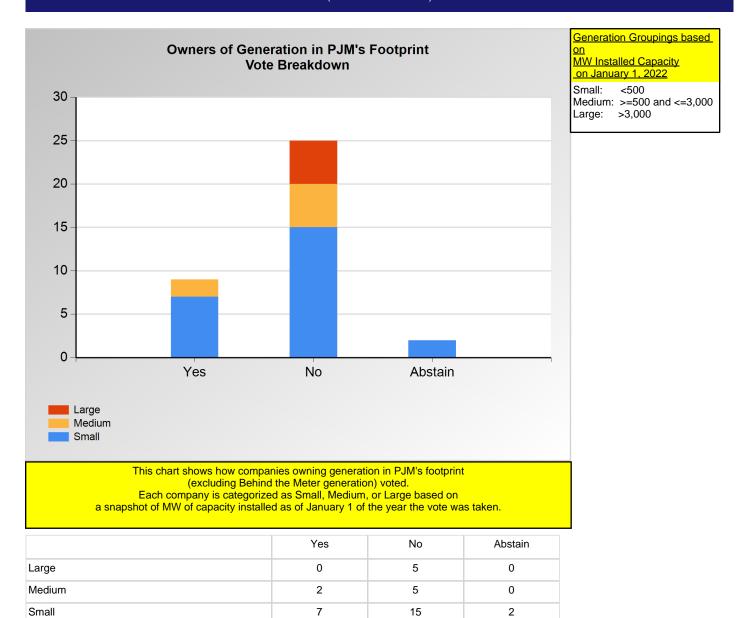

#### **SECTION 2**

Charts displayed in this section include various portrayals of how various subsets of companies voted at the Members Committee (MC) meeting on this particular issue.

<sup>\*</sup>Refer to the Company Designations table "Line of Business Designation" column to see each company's group designation found on this chart.

<sup>\*</sup>Refer to the Company Designations table "Generation Group" column to see each company's group designation found on this chart.

Item 01: Do you support the Motion to Suspend the Rules to allow voting the alternate motions (in order) prior to voting the main motion (i.e. maintaining truncated order)?
(Vote Result: FAILED)