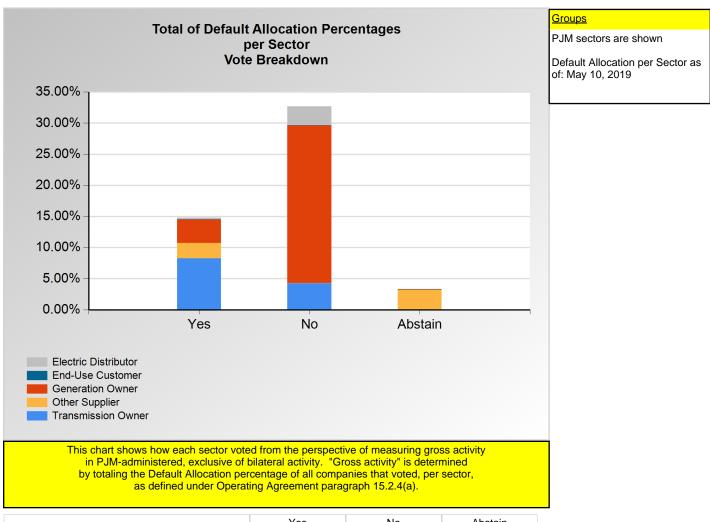

(Vote Result: FAILED)

\*Refer to the Company Designations table "Buyer-Seller Group" column to see each company's gruop designation found on this chart.

|                      | Yes    | No      | Abstain |
|----------------------|--------|---------|---------|
| Electric Distributor | 0.261% | 3.065%  | 0.000%  |
| End-Use Customer     | 0.041% | 0.066%  | 0.090%  |
| Generation Owner     | 3.723% | 25.279% | 0.002%  |
| Other Supplier       | 2.484% | 0.026%  | 3.234%  |
| Transmission Owner   | 8.269% | 4.284%  | 0.020%  |

<sup>\*</sup>Refer to the Company Designations table "Company Sector" column to see each company's group designation found on this chart.

|                            | Yes    | No     | Abstain |
|----------------------------|--------|--------|---------|
| Ancillary Service Provider | 1.85%  | 1.85%  | 0.33%   |
| Consumer Advocate          | 3.13%  | 0.00%  | 18.75%  |
| Curtailment Provider       | 0.33%  | 0.65%  | 0.00%   |
| Financial Trader           | 0.33%  | 0.00%  | 3.13%   |
| Industrial Customer        | 12.50% | 3.13%  | 3.13%   |
| IOU (inside)               | 35.71% | 35.71% | 7.14%   |
| IPP                        | 2.89%  | 3.06%  | 0.89%   |
| Project Developer          | 0.33%  | 0.33%  | 0.00%   |
| Public Power (inside)      | 11.63% | 4.57%  | 0.00%   |
| Retail Marketer            | 3.13%  | 1.43%  | 0.59%   |
| Wholesale Marketer         | 0.33%  | 0.48%  | 0.00%   |