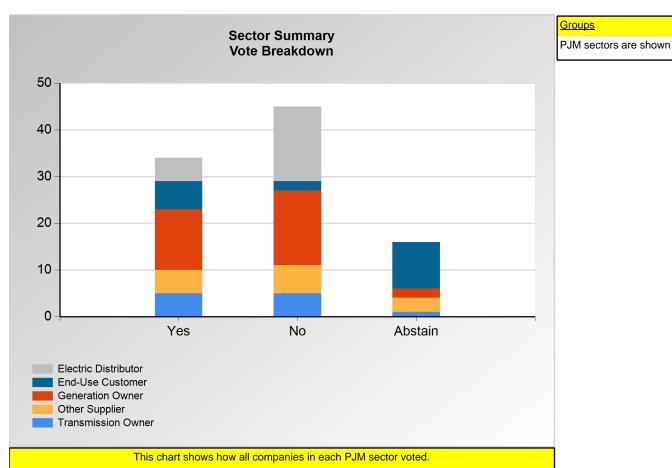

#### **SECTION 1**

Charts displayed in this section include various portrayals of how all companies voted at the Members Committee (MC) meeting on this particular issue.

Item 01: Do you support the Motion to Suspend the Rules to allow voting the alternate motions (in order) prior to voting the main motion (i.e. maintaining truncated order)?

#### Additional Detail:

|                      | Eligible | Attended | Did Not<br>Vote | Yes | No | Abstain | Sector<br>Vote In<br>Favor | Sector<br>Weight in<br>Favor |
|----------------------|----------|----------|-----------------|-----|----|---------|----------------------------|------------------------------|
| End-Use Customer     | 32       | 18       | 0               | 6   | 2  | 10      | 75.0%                      | 0.750                        |
| Transmission Owner   | 14       | 12       | 1               | 5   | 5  | 1       | 50.0%                      | 0.500                        |
| Generation Owner     | 108      | 32       | 1               | 13  | 16 | 2       | 44.8%                      | 0.448                        |
| Electric Distributor | 43       | 25       | 4               | 5   | 16 | 0       | 23.8%                      | 0.238                        |
| Other Supplier       | 307      | 19       | 5               | 5   | 6  | 3       | 45.5%                      | 0.455                        |
| Total                | 504      | 106      | 11              | 34  | 45 | 16      |                            | 2.391                        |

<sup>\*</sup>Refer to the Company Designations table "Company Sector" column to see each company's group designation found on this chart.

Item 01: Do you support the Motion to Suspend the Rules to allow voting the alternate motions (in order) prior to voting the main motion (i.e. maintaining truncated order)?