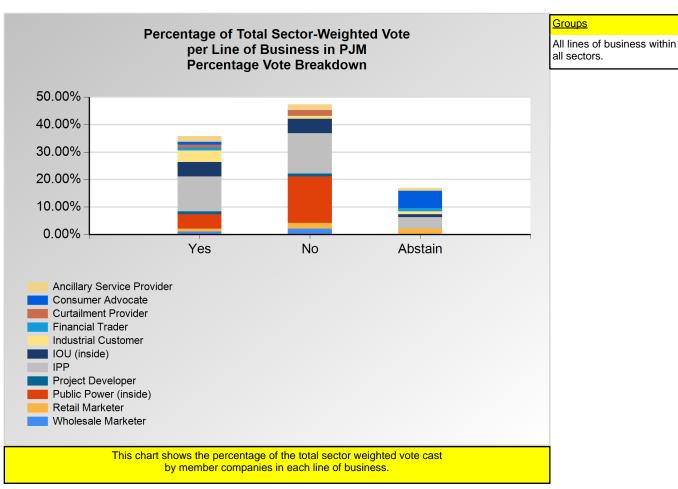

<sup>\*</sup>Refer to the Company Designations table "Company Sector" column to see each company's group designation found on this chart.

|                            | Yes    | No     | Abstain |
|----------------------------|--------|--------|---------|
| Ancillary Service Provider | 1.85%  | 1.85%  | 0.33%   |
| Consumer Advocate          | 3.13%  | 0.00%  | 18.75%  |
| Curtailment Provider       | 0.33%  | 0.65%  | 0.00%   |
| Financial Trader           | 0.33%  | 0.00%  | 3.13%   |
| Industrial Customer        | 12.50% | 3.13%  | 3.13%   |
| IOU (inside)               | 35.71% | 35.71% | 7.14%   |
| IPP                        | 2.89%  | 3.06%  | 0.89%   |
| Project Developer          | 0.33%  | 0.33%  | 0.00%   |
| Public Power (inside)      | 11.63% | 4.57%  | 0.00%   |
| Retail Marketer            | 3.13%  | 1.43%  | 0.59%   |
| Wholesale Marketer         | 0.33%  | 0.48%  | 0.00%   |

<sup>\*</sup>Refer to the Company Designations table "Line of Business Designation" column to see each company's group designation found on this chart.