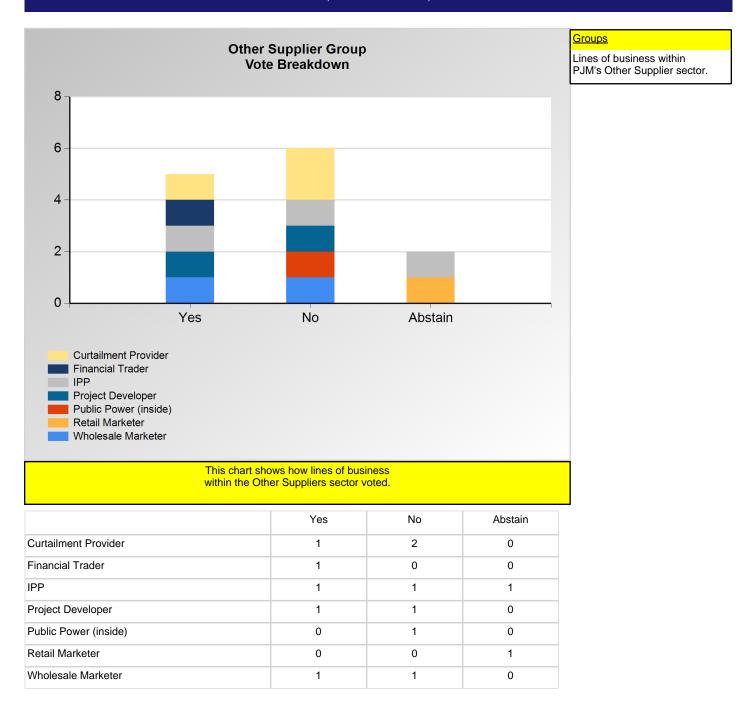

#### **SECTION 2**

Charts displayed in this section include various portrayals of how various subsets of companies voted at the Members Committee (MC) meeting on this particular issue.

<sup>\*</sup>Refer to the Company Designations table "Line of Business Designation" column to see each company's group designation found on this chart.

<sup>\*</sup>Refer to the Company Designations table "Line of Business Designation" column to see each company's group designation found on this chart.

<sup>\*</sup>Refer to the Company Designations table "Line of Business Designation" column to see each company's group designation found on this chart.