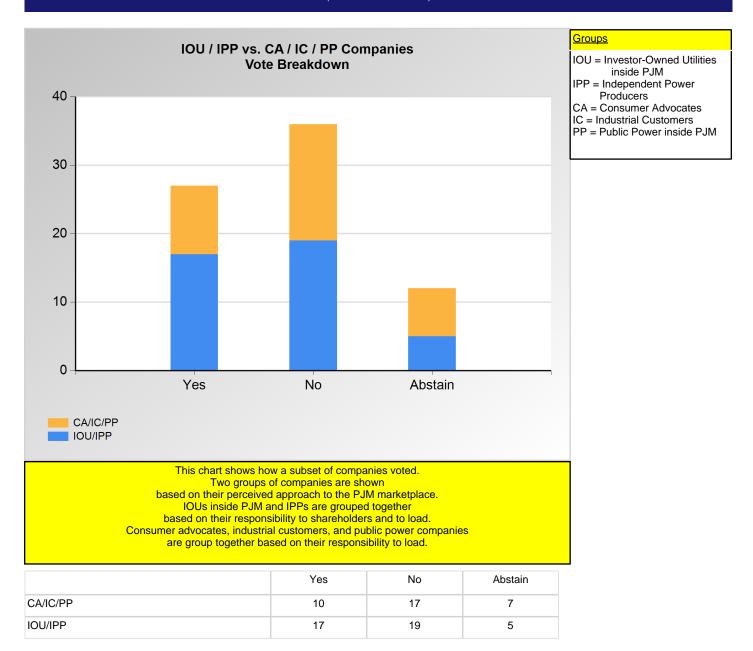

#### **SECTION 2**

Charts displayed in this section include various portrayals of how various subsets of companies voted at the Members Committee (MC) meeting on this particular issue.

<sup>\*</sup>Refer to the Company Designations table "Line of Business Designation" column to see each company's group designation found on this chart.

<sup>\*</sup>Refer to the Company Designations table "Line of Business Designation" column to see each company's group designation found on this chart.

<sup>\*</sup>Refer to the Company Designations table "Line of Business Designation" column to see each company's group designation found on this chart.