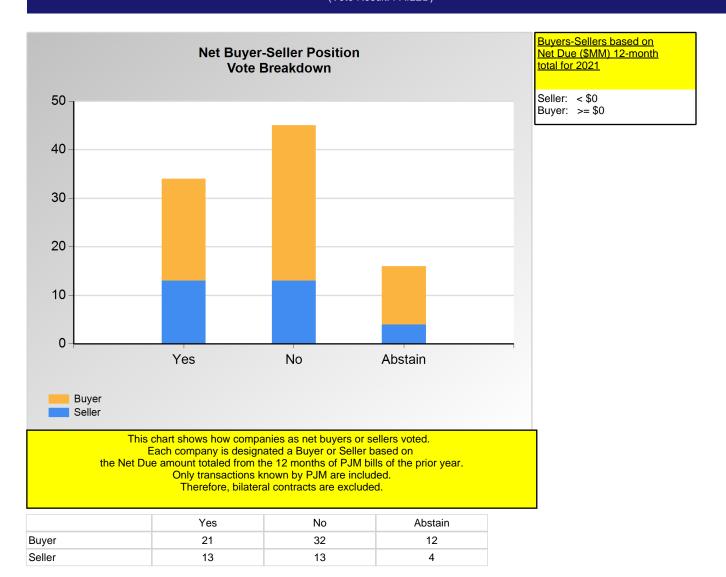

#### **SECTION 2**

Charts displayed in this section include various portrayals of how various subsets of companies voted at the Members Committee (MC) meeting on this particular issue.

<sup>\*</sup>Refer to the Company Designations table "Line of Business Designation" column to see each company's group designation found on this chart.

(Vote Result: FAILED)

\*Refer to the Company Designations table "Buyer-Seller Group" column to see each company's gruop designation found on this chart.

|                      | Yes    | No      | Abstain |
|----------------------|--------|---------|---------|
| Electric Distributor | 0.261% | 3.065%  | 0.000%  |
| End-Use Customer     | 0.041% | 0.066%  | 0.090%  |
| Generation Owner     | 3.723% | 25.279% | 0.002%  |
| Other Supplier       | 2.484% | 0.026%  | 3.234%  |
| Transmission Owner   | 8.269% | 4.284%  | 0.020%  |