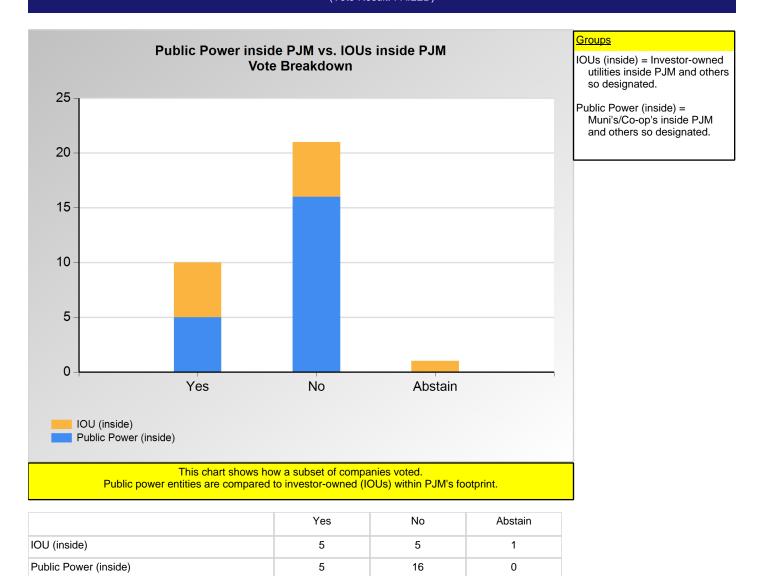

#### **SECTION 2**

Charts displayed in this section include various portrayals of how various subsets of companies voted at the Members Committee (MC) meeting on this particular issue.

<sup>\*</sup>Refer to the Company Designations table "Line of Business Designation" column to see each company's group designation found on this chart.

<sup>\*</sup>Refer to the Company Designations table "Line of Business Designation" column to see each company's group designation found on this chart.

<sup>\*</sup>Refer to the Company Designations table "Line of Business Designation" column to see each company's group designation found on this chart.