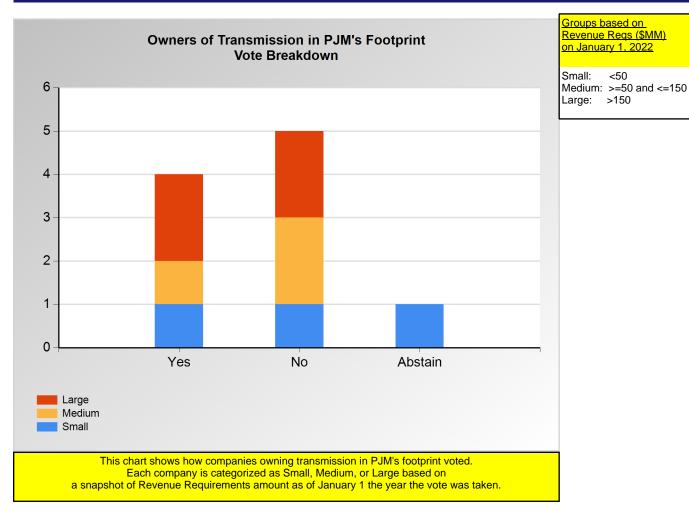

<50

>150

|        | Yes | No | Abstain |
|--------|-----|----|---------|
| Large  | 2   | 2  | 0       |
| Medium | 1   | 2  | 0       |
| Small  | 1   | 1  | 1       |

<sup>\*</sup>Refer to the Company Designations table "Transmission Group" column to see each company's group designation found on this chart.