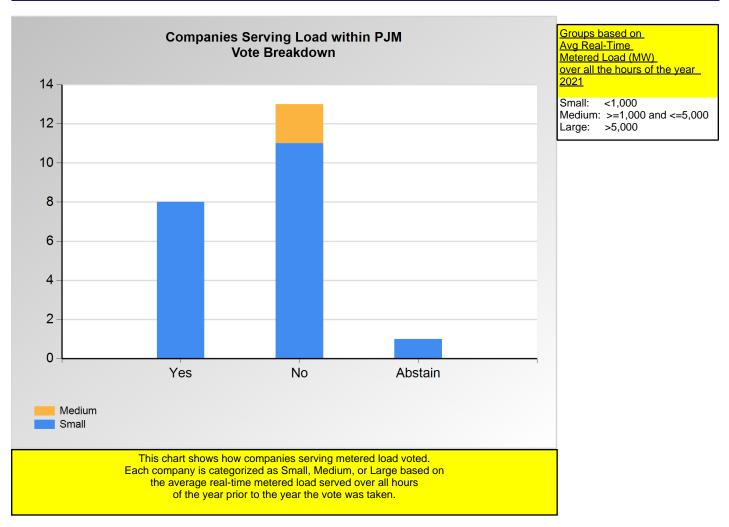

PJM Page 12 of 21 4/28/2022 2:12:49 PM

|        | Yes | No | Abstain |
|--------|-----|----|---------|
| Medium | 0   | 2  | 0       |
| Small  | 8   | 11 | 1       |

<sup>\*</sup>Refer to the Company Designations table "Load Server Group" column to see each company's group designation found on this chart.