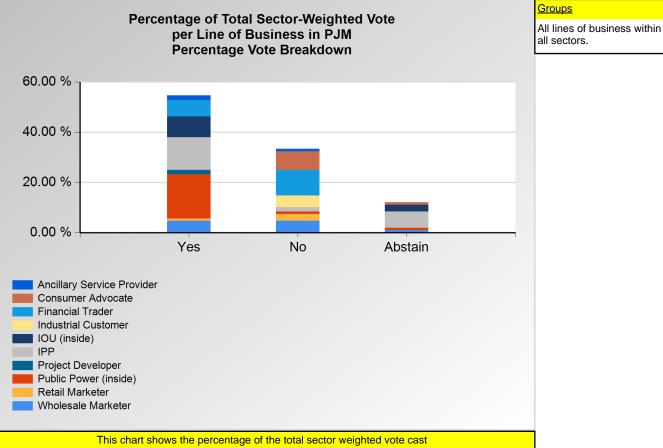

by member companies in each line of business.

|                            | Yes     | No      | Abstain |
|----------------------------|---------|---------|---------|
| Ancillary Service Provider | 1.89 %  | 0.94 %  | 0.00 %  |
| Consumer Advocate          | 0.00 %  | 23.53 % | 2.94 %  |
| Financial Trader           | 2.32 %  | 3.27 %  | 0.00 %  |
| Industrial Customer        | 0.00 %  | 14.71 % | 0.00 %  |
| IOU (inside)               | 64.29 % | 0.00 %  | 5.26 %  |
| IPP                        | 3.10 %  | 1.89 %  | 5.00 %  |
| Project Developer          | 0.66 %  | 0.00 %  | 0.00 %  |
| Public Power (inside)      | 5.51 %  | 2.33 %  | 2.33 %  |
| Retail Marketer            | 0.94 %  | 0.89 %  | 0.00 %  |
| Wholesale Marketer         | 1.23 %  | 1.66 %  | 0.33 %  |