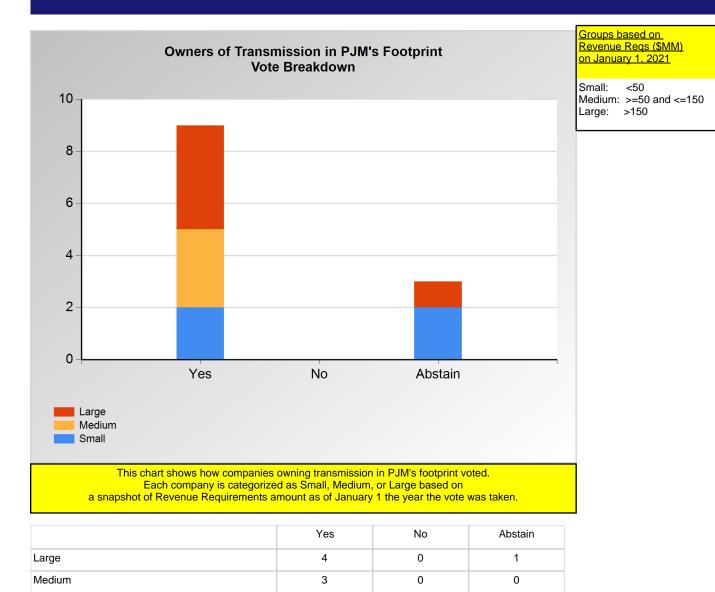

## **SECTION 2**

Charts displayed in this section include various portrayals of how various subsets of companies voted at the Members Committee (MC) meeting on this particular issue.

Item 1c: Do you support the motion to reverse the decision of the Chair? (Vote Result: PASSED)

Item 1c: Do you support the motion to reverse the decision of the Chair? (Vote Result: PASSED)

\*Refer to the Company Designations table "Transmission Group" column to see each company's group designation found on this chart.