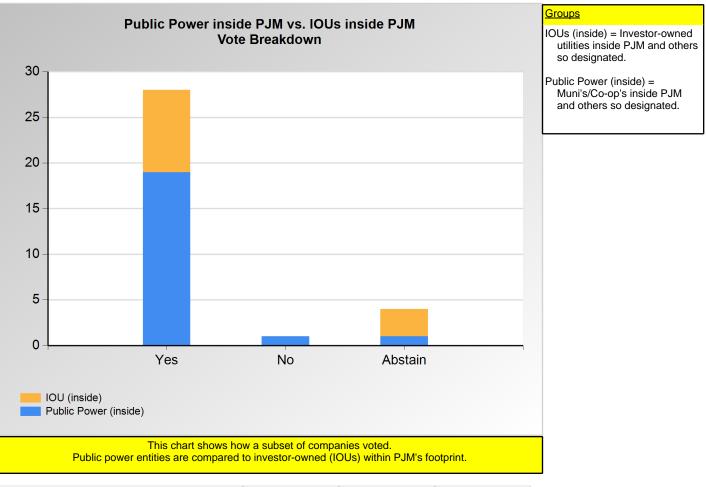

## **SECTION 2**

Charts displayed in this section include various portrayals of how various subsets of companies voted at the Members Committee (MC) meeting on this particular issue.

Item 1c: Do you support the motion to reverse the decision of the Chair? (Vote Result: PASSED)

Item 1c: Do you support the motion to reverse the decision of the Chair? (Vote Result: PASSED)

|                       | Yes | No | Abstain |
|-----------------------|-----|----|---------|
| IOU (inside)          | 9   | 0  | 3       |
| Public Power (inside) | 19  | 1  | 1       |