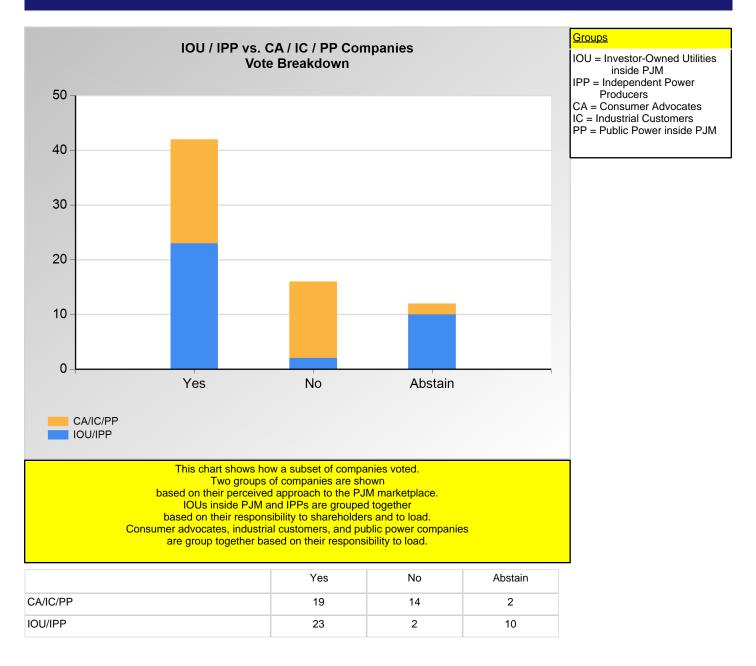

## **SECTION 2**

Charts displayed in this section include various portrayals of how various subsets of companies voted at the Members Committee (MC) meeting on this particular issue.

Item 1c: Do you support the motion to reverse the decision of the Chair? (Vote Result: PASSED)