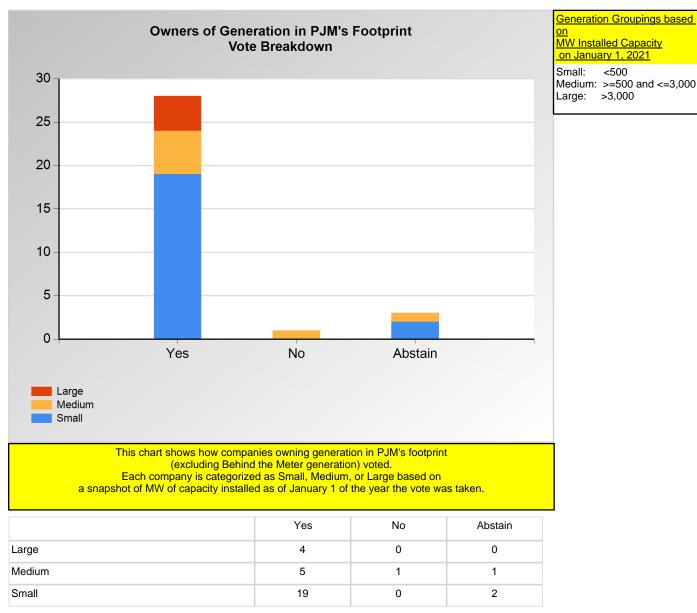

## **SECTION 2**

Charts displayed in this section include various portrayals of how various subsets of companies voted at the Members Committee (MC) meeting on this particular issue.

Item 1c: Do you support the motion to reverse the decision of the Chair? (Vote Result: PASSED)

Item 1c: Do you support the motion to reverse the decision of the Chair? (Vote Result: PASSED)

Item 1c: Do you support the motion to reverse the decision of the Chair? (Vote Result: PASSED)

\*Refer to the Company Designations table "Generation Group" column to see each company's group designation found on this chart.