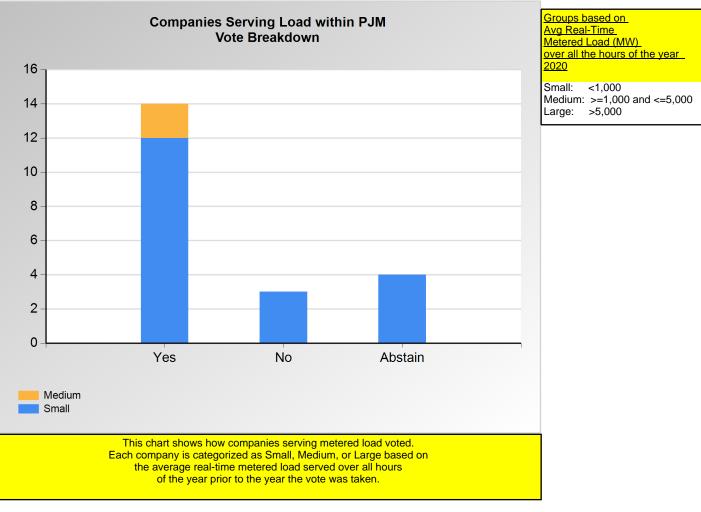

0

2

2

Small

Item 1c: Do you support the motion to reverse the decision of the Chair? (Vote Result: PASSED)

|        | Yes | No | Abstain |
|--------|-----|----|---------|
| Medium | 2   | 0  | 0       |
| Small  | 12  | 3  | 4       |

\*Refer to the Company Designations table "Load Server Group" column to see each company's group designation found on this chart.