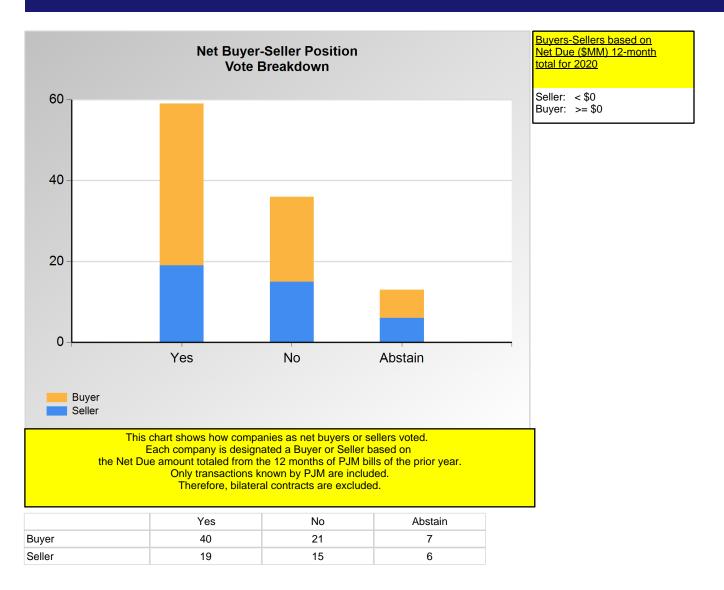

\*Refer to the Company Designations table "Buyer-Seller Group" column to see each company's gruop designation found on this chart.

Item 1c: Do you support the motion to reverse the decision of the Chair? (Vote Result: PASSED)