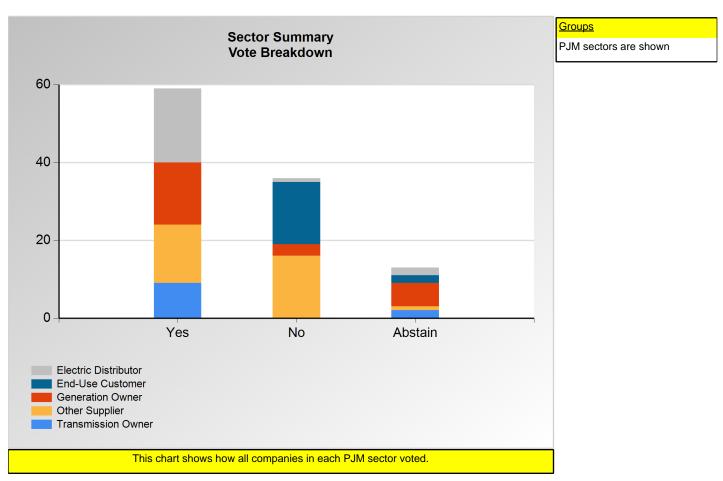

## SECTION 1

Charts displayed in this section include various portrayals of how all companies voted at the Members Committee (MC) meeting on this particular issue.

Item 1c: Do you support the motion to reverse the decision of the Chair? (Vote Result: PASSED)

#### Additional Detail:

|                      | Eligible | Attended | Did Not<br>Vote | Yes | No | Abstain | Sector<br>Vote In<br>Favor | Sector<br>Weight in<br>Favor |
|----------------------|----------|----------|-----------------|-----|----|---------|----------------------------|------------------------------|
| End-Use Customer     | 34       | 20       | 2               | 0   | 16 | 2       | 0.0 %                      | 0.000                        |
| Transmission Owner   | 14       | 12       | 1               | 9   | 0  | 2       | 100.0 %                    | 1.000                        |
| Generation Owner     | 106      | 28       | 3               | 16  | 3  | 6       | 84.2 %                     | 0.842                        |
| Electric Distributor | 43       | 34       | 12              | 19  | 1  | 2       | 95.0 %                     | 0.950                        |
| Other Supplier       | 302      | 45       | 13              | 15  | 16 | 1       | 48.4 %                     | 0.484                        |
| Total                | 499      | 139      | 31              | 59  | 36 | 13      |                            | 3.276                        |

\*Refer to the Company Designations table "Company Sector" column to see each company's group designation found on this chart.

Item 1c: Do you support the motion to reverse the decision of the Chair? (Vote Result: PASSED)